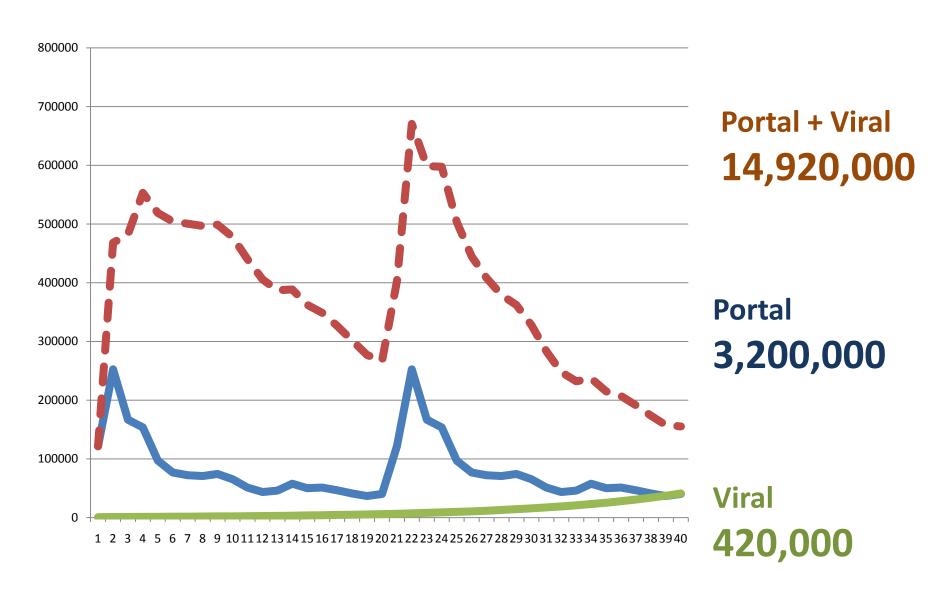

h
- CAGR of 22%



## Competition



- The thousands of games is a mirage.
- Very easy to stand out

























1. The Big Picture

2. Why Flash Portals?

3. Techniques

4. The Future

## **Fun rating**

4 out of 5

Test with real users

#### First 30 seconds

**Tutorial** 

Be a Popcap game

Deferred login



# **Deferred login**



## **Surprises**

Willing to play long games

Fine with complexity

Open to paying



## 3 Distribution scenarios

| Portal Only | Viral Only | Portal + Viral |
|-------------|------------|----------------|
|             |            |                |
| <br>240.000 | 4000       | 240.000        |

Initial Users 240,000 240,000 1000 **Viral Factor** K = 0K = 1.1K = 0.9



## What happens after 8 weeks?





## Multiple Portal Releases (40 weeks)





## **Facebook Connect**





# **Incentivized URL sharing**

#### Habbos

**Invite Friends** 

Search Habbos

#### Enjoy Habbo more with real life friends!



Invite your friends to Habbo and earn cool badges! Send a link to your friend and ask them to register and activate their email. If they are using Habbo in active way you get rewarded with a badge.

Click for the invitation link!

#### Habbos

**Invite Friends** 

Search Habbos

#### Enjoy Habbo more with real life friends!



Send this link to your friend via email or chat.

https://www.habbo.com/register? partner=mgm2&isp=463813&code=6dc7d369d3fc258



## **Address Book Mining**

News Invite More Friends

#### Find your friends on Kongregate

Enter your email address to find friends in your addressbook who are already on Kongre