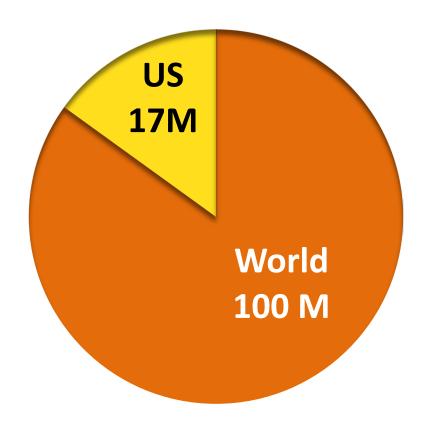

High

| Players | Competition | Middlemen |
|---------|-------------|-----------|
|         |             |           |

100 M

100-200 M

103 M

22 M

**Social Gamers** 

**Console Gamers** 

# Why is Flash Interesting?

|              | Players | Competition | Middlemen |
|--------------|---------|-------------|-----------|
| Flash Gamers | 100 M   | Low         | Low       |

Moderate

High

High

Moderate

High

High

100-200 M

103 M

22 M