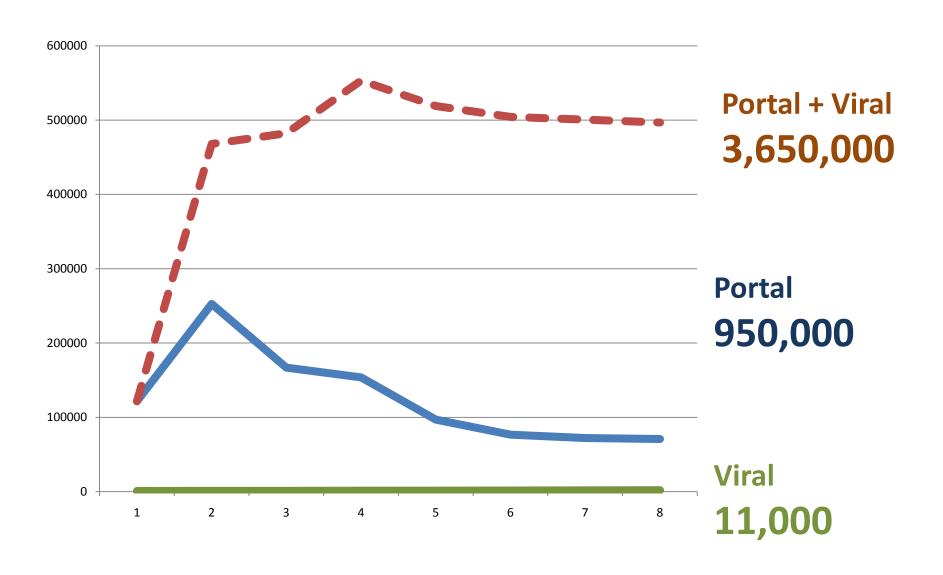

## 3 Distribution scenarios

| Portal Only | Viral Only | Portal + Viral |
|-------------|------------|----------------|
|             |            |                |
| <br>240.000 | 4000       | 240.000        |

Initial Users 240,000 240,000 1000 **Viral Factor** K = 0K = 1.1K = 0.9

## What happens after 8 weeks?