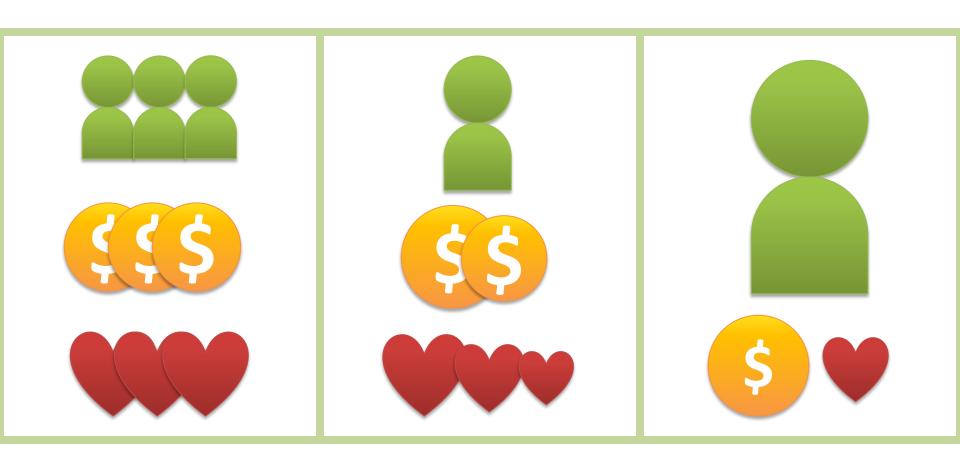

# What are the best sources of customers?

Flash Gamers

**Social Gamers** 

**Console Gamers** 

**Smart Phone** 

Gamers

## What are the best sources?

Low

Moderate

High

High

Low

Moderate

High

High

| Players | Competition | Middlemen |
|---------|-------------|-----------|
|         |             |           |

100 M

100-200 M

103 M

22 M

**Social Gamers** 

**Console Gamers** 

# Why is Flash Interesting?

|              | Players | Competition | Middlemen |
|--------------|---------|-------------|-----------|
| Flash Gamers | 100 M   | Low         | Low       |

Moderate

High

High

Moderate

High

High

100-200 M

103 M

22 M