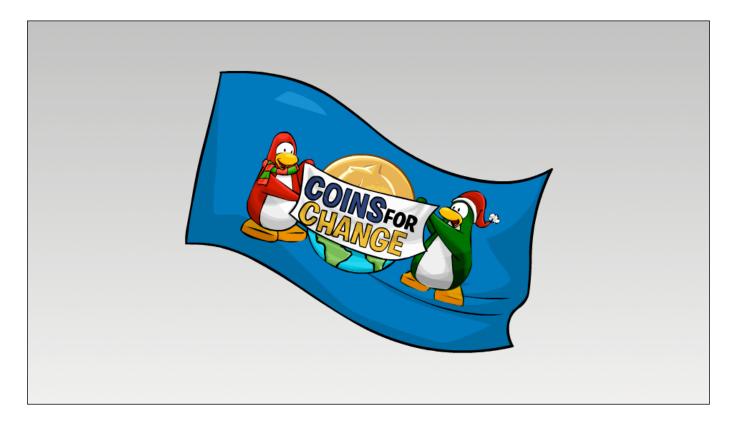

CFC is an annual Club Penguin event that inspires and encourages kids to make a positive difference in the lives of kids around the world. The result of the event is a \$1M donation from the company to a variety of charities. Kids log-in and donate coins to the category of their choosing in a variety of locations around the island. This year players will be challenged to reach a certain "coin donation" goal that will determine whether or not an additional \$1M will be donated. Last year they donated 12 billion coins