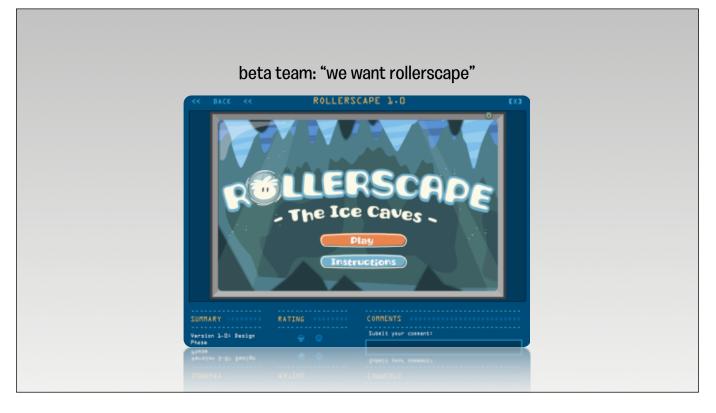

we want to take risks in Beta Team to get feedback from players. Beta Team will be a viral launch, and its audience will be formed by word-of-mouth. It is the lowest risk area of Club Penguin for us to take risks in. We want to make our mistakes faster and learn from them.