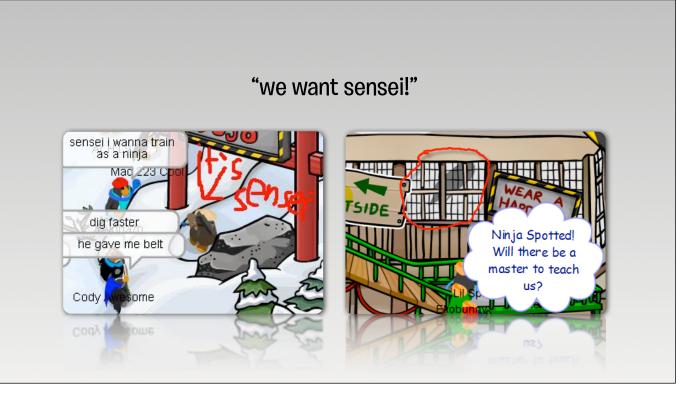

able to affect the community. my needs matter.

We listen and respond through community support, community manager, BI, built in from kick off to wrap up

We have a running list and respond or say when we cannot respond. be honest

able to affect the community. my needs matter.

We listen and respond through community support, community manager, BI, built in from kick off to wrap up

do not prescribe respond to community

able to affect the community. my needs matter.