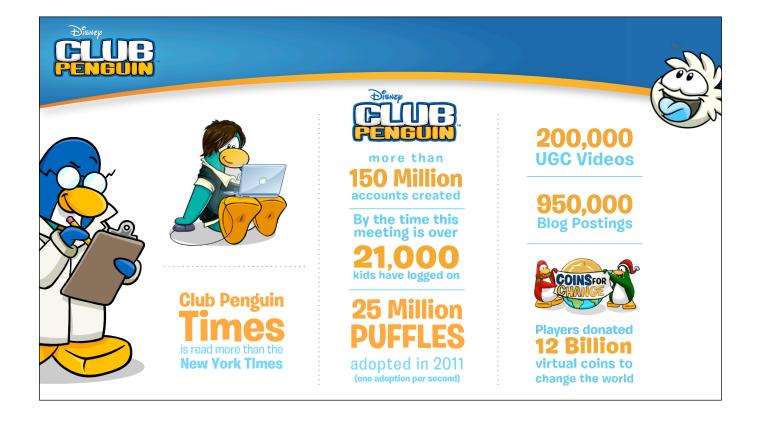

CFC is an annual Club Penguin event that inspires and encourages kids to make a positive difference in the lives of kids around the world. The result of the event is a \$1M donation from the company to a variety of charities. Kids log-in and donate coins to the category of their choosing in a variety of locations around the island. This year players will be challenged to reach a certain "coin donation" goal that will determine whether or not an additional \$1M will be donated. Last year they donated 12 billion coins