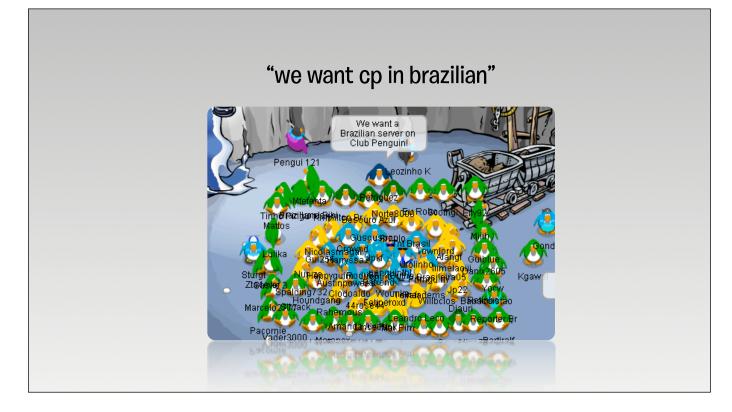

able to affect the community. my needs matter.

We listen and respond through community support, community manager, BI, built in from kick off to wrap up

We have a running list and respond or say when we cannot respond. be honest

able to affect the community. my needs matter.

We listen and respond through community support, community manager, BI, built in from kick off to wrap up

do not prescribe respond to community

able to affect the community. my needs matter.