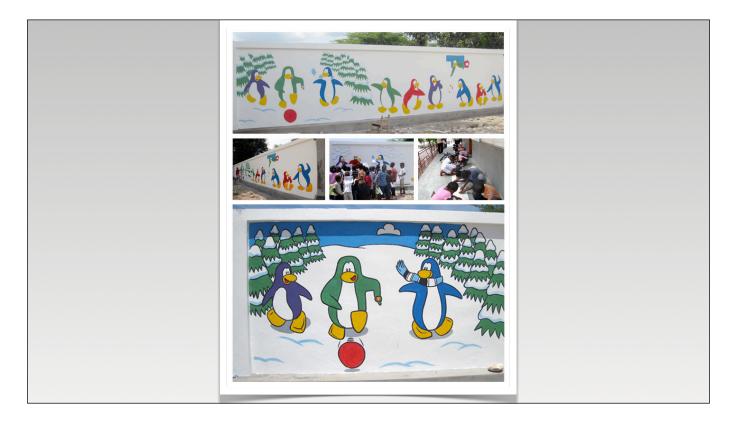

able to do things we enjoy everyone can participate in the free experience

Show us what having fun means to you by drawing and sending us a picture of your penguin playing with your buddies! We'll then select the Top 4 pictures, and everyone will vote for their favorite here on the What's New Blog!If your artwork is chosen, it will be painted by one of our artists as a large wall mural. We hope this mural will help share the gift of fun with all the kids who play there.We'll be putting up a submission page next week. Here's the Dos and Don'ts list for your picture, so you can get started: