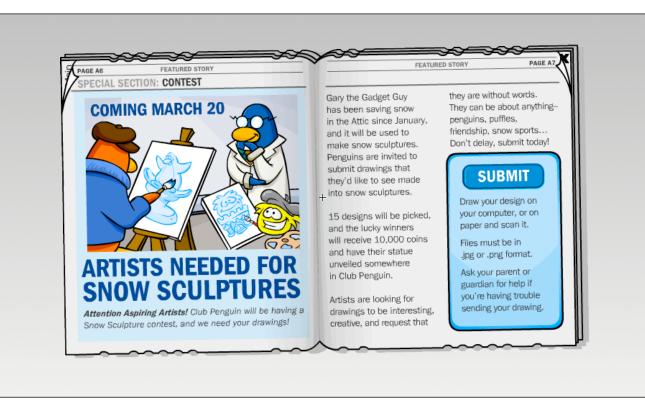

cited for the future events that ar far is the Halloween Igloo Decorating Contes they're going to be tons of penguins submittin submit your igloo once, like I did, are you gua send in your igloo a lot of times, do you have you send in your igloo a lot of times, will that sending in my igloo a second time, (doesn't r saying, "You already have sent in your igloo, will fix in the future or is it not a glitch at all? > Thank you.

> Thank you.
> Thank you.
> Thank you.
> Thank you.
> Thank you.
> Thank you.

saying, incoulaiready have servin youngloo will fix in the future or is it not a glitch at all?

## **Club Penguin MMO**











customize and personalize

as we create content does it foster interraction. not just games able to do what kids enjoy - we listen bit of a given with a mmo



able to do things we enjoy everyone can participate in the free experience



able to do things we enjoy everyone can participate in the free experience



Show us what having fun means to you by drawing and sending us a picture of your penguin playing with your buddies! We'll then select the Top 4 pictures, and everyone will vote for their favorite here on the What's New Blog!If your artwork is chosen, it will be painted by one of our artists as a large wall mural. We hope this mural will help share the gift of fun with all the kids who play there.We'll be putting up a submission page next week. Here's the Dos and Don'ts list for your picture, so you can get started:



CFC is an annual Club Penguin event that inspires and encourages kids to make a positive difference in the lives of ki