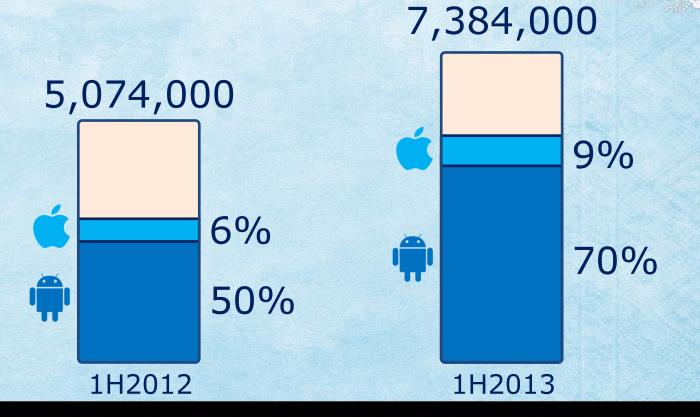

#### SMARTPHONES IN RUSSIA

7,384,000

GDCEUROPE.COM

#### SMARTPHONES IN RUSSIA