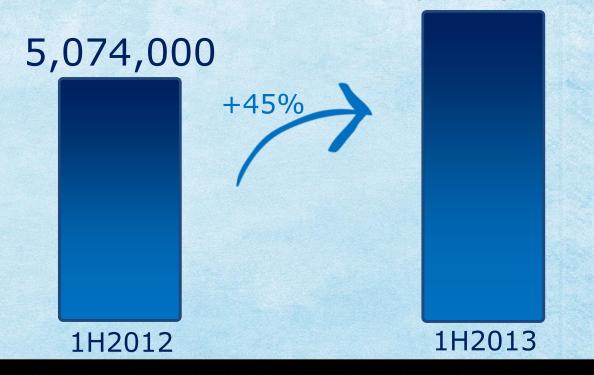

#### SMARTPHONES IN RUSSIA

7,384,000

GDCEUROPE.COM

#### SMARTPHONES IN RUSSIA