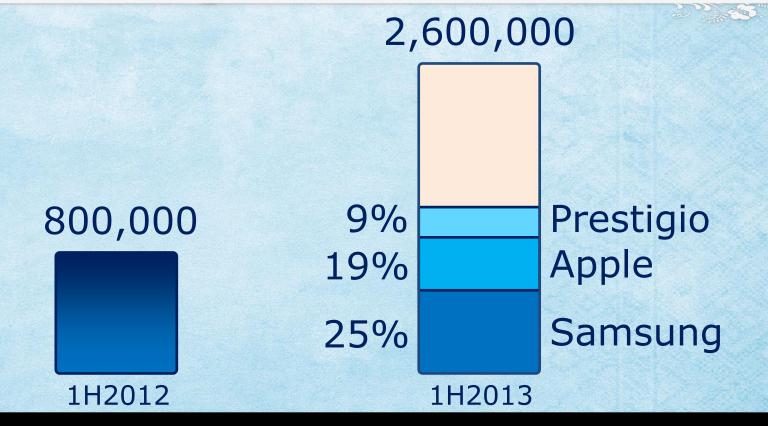

#### Julia Lebedeva Business Development Director



## RUSSIAN MOBILE GAME MARKET NOT EASY BUT WORTH IT







WHY it's worth your effort
WHAT makes it difficult to enter
HOW to start getting money



#### SMARTPHONES IN RUSSIA

7,384,000

GDCEUROPE.COM





#### SMARTPHONES IN RUSSIA





#### TABLETS IN RUSSIA





#### TABLETS IN RUSSIA





#### MOBILE INTERNET





#### TOP BY REVENUE (iOS)

#### 1Q 2013, iPad



Russia spent almost 20% more on iPad games than Germany



#### DONWLOADS ON GOOGLE PLAY



# Russia is #3 country worldwide



#### **GAME REVENUE**

#1 **GROSSING GAME** in Russia now earns



about \$14,000 per day

\*iPhone and iPad



#### **GAME REVENUE**





#### MYSTERIOUS RUSSIAN PLAYERS



Speak Russian only



Love complaining, need 24/7 support



Don't trust those who charge money (that's why reviews matters)

TTTT

By Russia we mean

### 250 mln ititi

Russian speaking people worldwide



#### LOCALIZATION

- -No mistakes are allowed
- -It's not a translation
- -GUI problems



#### Marketing & PR

- -Traffic
- -Local media
- -Featuring



#### **B2B PARTNERSHIPS**

- -Social networks
- -Local app