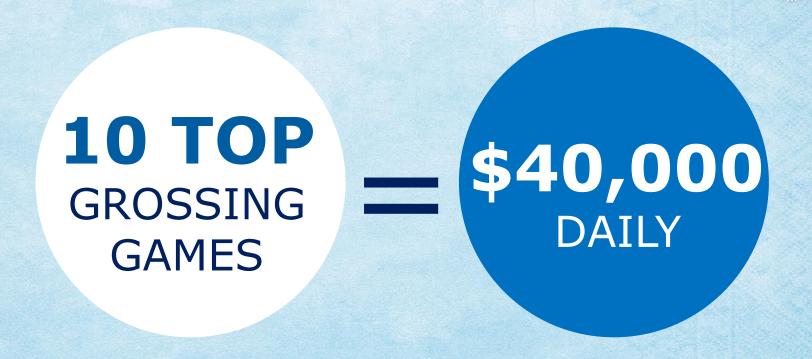

#### **GAME REVENUE**

#1 **GROSSING GAME** in Russia now earns

about \$14,000 per day

\*iPhone and iPad