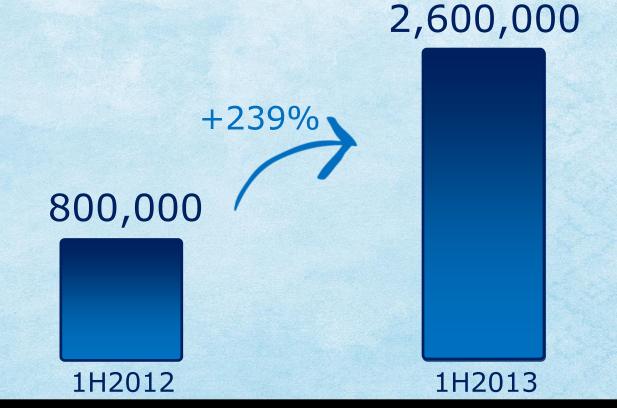

#### SMARTPHONES IN RUSSIA

7,384,000

GDCEUROPE.COM

#### SMARTPHONES IN RUSSIA