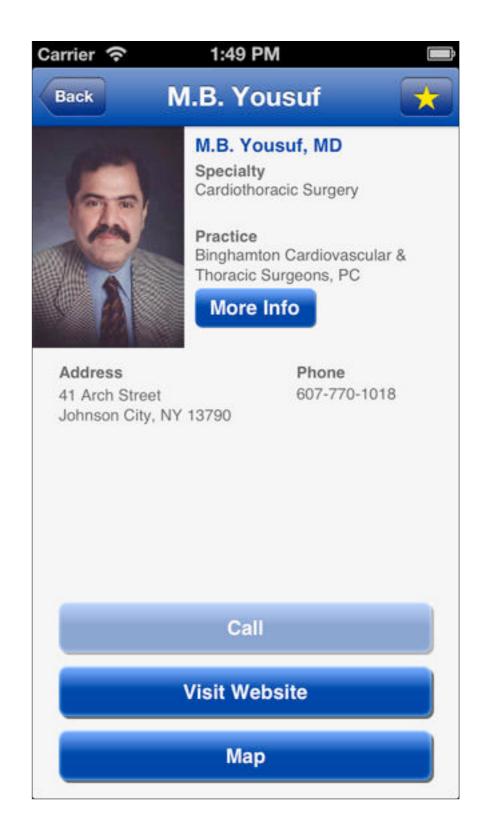

### **Pay Attention**

- Which is targeted to women?
- Which is for doctors only?
- Which is the most popular?
- Which is made by a \$2b company?
- Which is homegrown?

### Who Has a Guess?

- Which is targeted to women?
- Which is for doctors only?
- Which is the most popular?
- Which is made by a \$2b company?
- Which is homegrown?