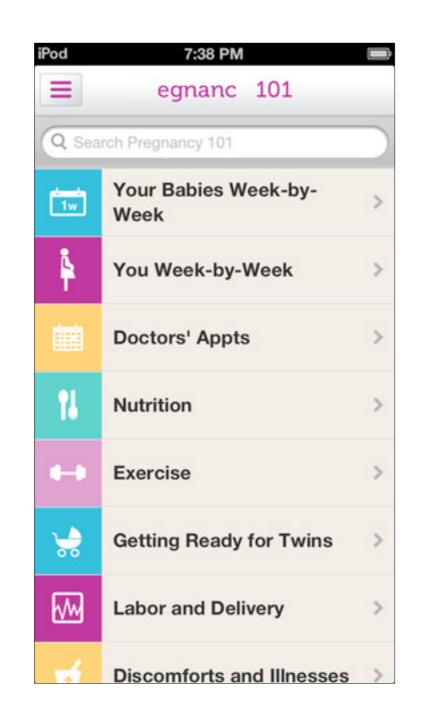

### **Pay Attention**

- Which is targeted to women?
- Which is for doctors only?
- Which is the most popular?
- Which is made by a \$2b company?
- Which is homegrown?

### Who Has a Guess?

- Which is targeted to women?
- Which is for doctors only?
- Which is the most popular?
- Which is made by a \$2b company?
- Which is homegrown?