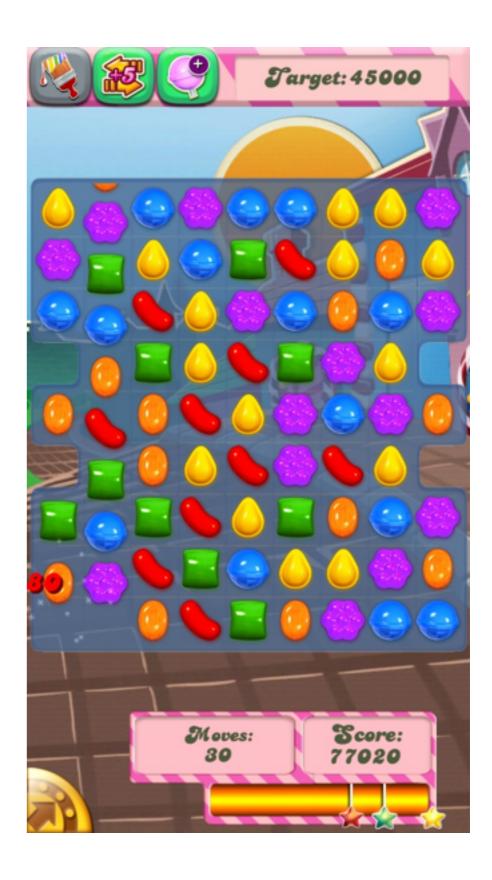

how your eyes "flow" over your screen. Make sure key areas stand out.



#### HAVE (CONSISTENT) MARGINS

Elements need breathing room, but make sure everything lines up.



#### MAKE YOUR ICONS ICONIC

Opt for basic shapes à la Font Awesome or Entypo.



12

#### DON'T USE FILTERS OR EFFECTS

Avoid distracting effects (including shadows). Stick to blur and sharpen.



(i.e. rollover, scroll, click). Animations should never begin unprompted.

### **Critiques** Let's look at examples jmark@gravityswitch.com





### **Icons**





# **Icons = Iconic**

- Look like what they do
- Recognizable







# http://Mantia.me













# http://Mantia.me









# September Top Apps













ø

SETTINGS

00:38

00:16

00:20

00:16

00:28





### The best way to connect

Fun group chats







# http://Mantia.me





@jasonNmark

# The End

### I'm here all week: Mobile Web at 5 jmark@gravityswitch.com







#### "Perfection is achieved not when there's nothing more to add, but when there's nothing left to take away." Antoine de Saint-Exupéry Author of Little Prince.