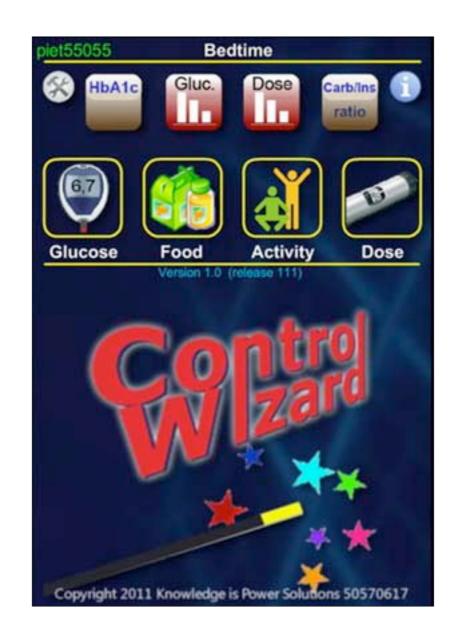

### **Pay Attention**

- Which is targeted to women?
- Which is for doctors only?
- Which is the most popular?
- Which is made by a \$2b company?
- Which is homegrown?

### Who Has a Guess?

- Which is targeted to women?
- Which is for doctors only?
- Which is the most popular?
- Which is made by a \$2b company?
- Which is homegrown?