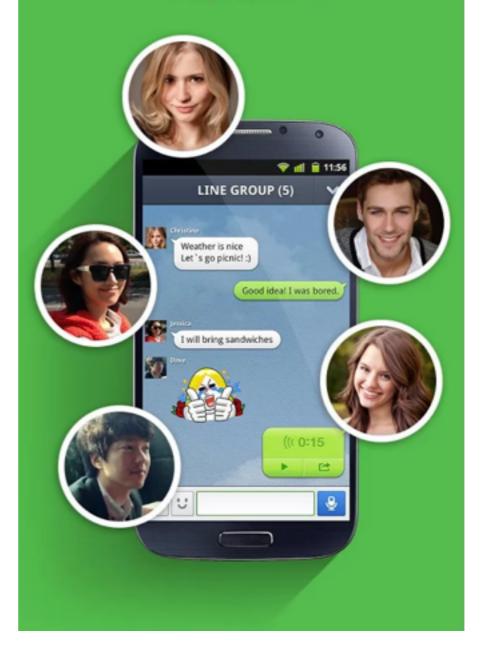

ote how your eyes "flow" over your screen. Make sure key areas stand out.



#### HAVE (CONSISTENT) MARGINS

Elements need breathing room, but make sure everything lines up.



#### MAKE YOUR ICONS ICONIC

Opt for basic shapes à la Font Awesome or Entypo.



12

#### DON'T USE FILTERS OR EFFECTS

Avoid distracting effects (including shadows). Stick to blur and sharpen.



(i.e. rollover, scroll, click). Animations should never begin unprompted.

### **Critiques** Let's look at examples jmark@gravityswitch.com





### **Icons**





# **Icons = Iconic**

- Look like what they do
- Recognizable







# http://Mantia.me













# http://Mantia.me









# September Top Apps













ø

SETTINGS

00:38

00:16

00:20

00:16

00:28





### The best way to connect

Fun group chats







# http://Mantia.me





@jasonNmark

# The End

### I'm here all week: Mobile Web at 5 jmark@gravityswitch.com







#### "Perfection is achieved not when there's nothing more to add, but when there's nothing left to take away." Antoine de Saint-Exupéry Author of Little Prince.