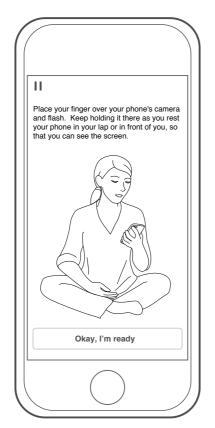

The homescreen shows the different levels. Since you have to do one level after the other, level 1 and 2 will be greyed out and unclickable until you have completed level 1. This shows the user at the beginning there are multiple levels and allows them to complete certain levels multiple times.



Tutorial



2x2 breathing fades out and the description text appears with the circle



The text then fades out and leaves only the circle on the screen for the uesr to follow



Restart: Will take the user back to

Home: Will take the user back to where they choose which level Instructions will take the user to the

If they press 'paused' again it will

the beginning

tutorial screen

At any time the user can press the "pause" button to bring up these options. The user cannot "resume" because their reading won't be accurate



The level automatically starts once the users finger is on the flash correctly





















## One Day Without Shoes: Home

Map button: Takes user to map/feed



 Pledge Button: Allows user to participate in ODWS. It's the primary call to action.

 This se