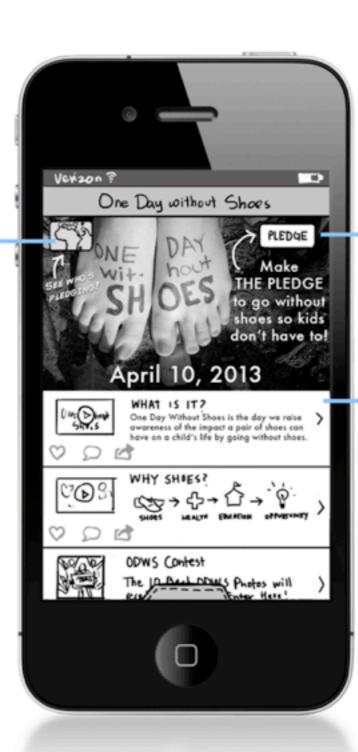

## One Day Without Shoes: Home

Map button: Takes user to map/feed

 Pledge Button: Allows user to participate in ODWS. It's the primary call to action.

 This section includes the mission behind ODWS, information about shoe giving, contest information, etc.