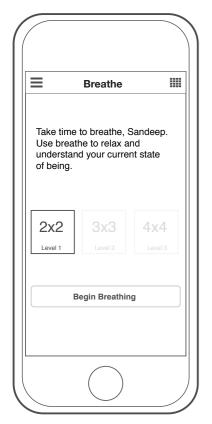

Tutorial

2x2 breathing fades out and the description text appears with the circle

The text then fades out and leaves only the circle on the screen for the uesr to follow

Restart: Will take the user back to