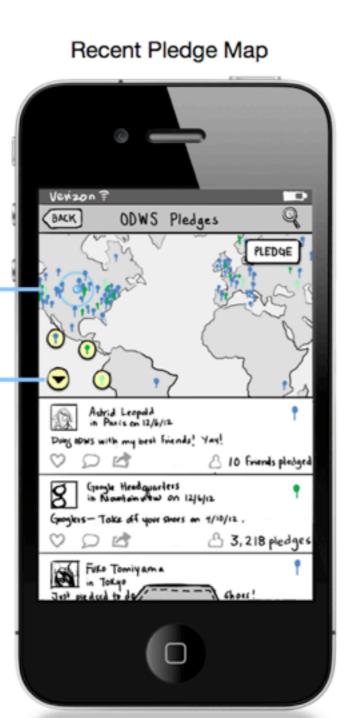

## One Day Without Shoes Pledge Map (pre-ODWS)

Uses geo-tags to indicate where pledges were made.

Allows users to filter map icons. User can view recent pledges, pledges by individuals, pledges by groups, top pledge locations, friends who've pledged, or other categories yet to be determined.