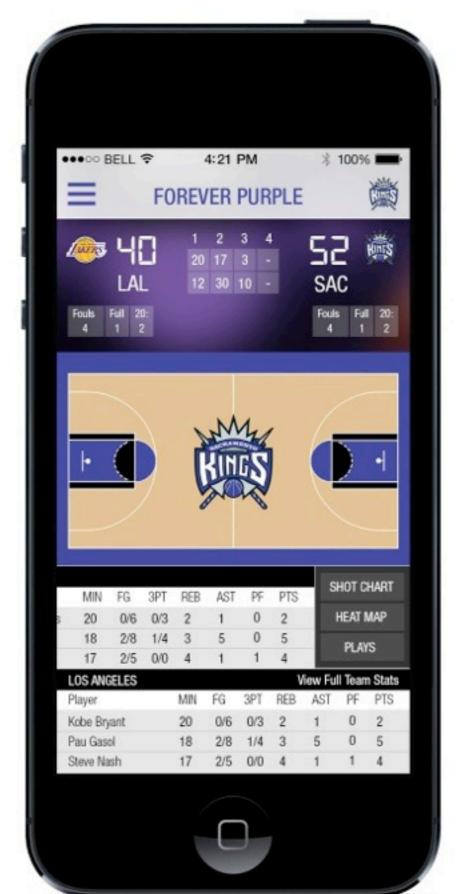

The homescreen shows the different levels. Since you have to do one level after the other, level 1 and 2 will be greyed out and unclickable until you have completed level 1. This shows the user at the beginning there are multiple levels and allows them to complete certain levels multiple times.