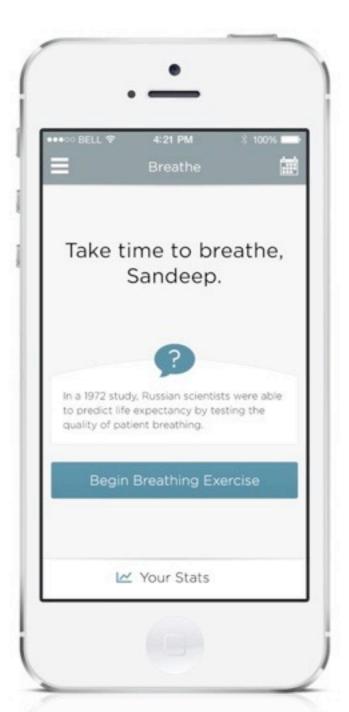

ed out and unclickable until you have completed level 1. This shows the user at the beginning there are multiple levels and allows them to complete certain levels multiple times.



Tutorial



2x2 breathing fades out and the description text appears with the circle



The text then fades out and leaves only the circle on the screen for the uesr to follow



Restart: Will take the user back to

Home: Will take the user back to where they choose which level Instructions will take the user to the

If they press 'paused' again it will

the beginning

tutorial screen

At any time the user can press the "pause" button to bring up these options. The user cannot "resume" because their reading won't be accurate



The level automatically starts once the users finger is on the flash correctly





















## One Day Without Shoes: Home

Map button: Takes user to map/feed



 Pledge Button: Allows user to participate in ODWS. It's the primary call to action.

 This section includes the mission behind ODWS, information about shoe giving, contest information, etc.

## One Day Without Shoes Pledge Map (pre-ODWS)

Uses geo-tags to indicate where pledges were made.

Allows users to filter map icons. User can view recent pledges, pledges by individuals, pledges by groups, top pledge locations, friends who've pledged, or other categories yet to be determined.



## Group Pledge Map













sandeep@monsoonco.com