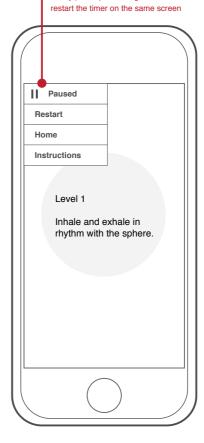

Tutorial

2x2 breathing fades out and the description text appears with the circle

The text then fades out and leaves only the circle on the screen for the uesr to follow

Restart: Will take the user back to

Home: Will take the user back to where they choose which level Instructions will take the user to the

If they press 'paused' again it will

the beginning

tutorial screen

At any time the user can press the "pause" button to bring up these options. The user cannot "resume" because their reading won't be accurate