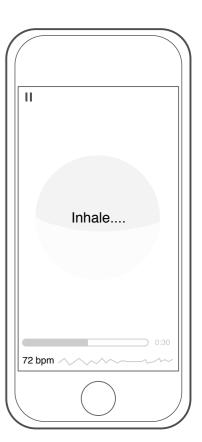

ent levels. Since you have to do one level after the other, level 1 and 2 will be greyed out and unclickable until you have completed level 1. This shows the user at the beginning there are multiple levels and allows them to complete certain levels multiple times.



Tutorial



2x2 breathing fades out and the description text appears with the circle



The text then fades out and leaves only the circle on the screen for the uesr to follow



Restart: Will take the user back to

Home: Will take the user back to where they choose which level Instructions will take the user to the

If they press 'paused' again it will

the beginning

tutorial screen

At any time the user can press the "pause" button to bring up these options. The user cannot "resume" because their reading won't be accurate



The level automatically starts once the users finger is on the flash correctly





















## One Day Without Shoes: Home

Map button: Takes user to map/feed



 Pledge Button: Allows user to participate in ODWS. It's the primary call to action.

 This section includes the mission behind ODWS, information about shoe giving, contest information, etc.

## One Day Without Shoes Pledge Map (pre-ODWS)

Uses geo-tags to indicate where pledges were made.

Allows users to filter map icons. User can view recent pledges, pledges by individuals, pledges by groups, top pledge locations, friends who've pledged, or other categories yet to be determined.



## Group Pledge Map













sandeep@monsoonco.com