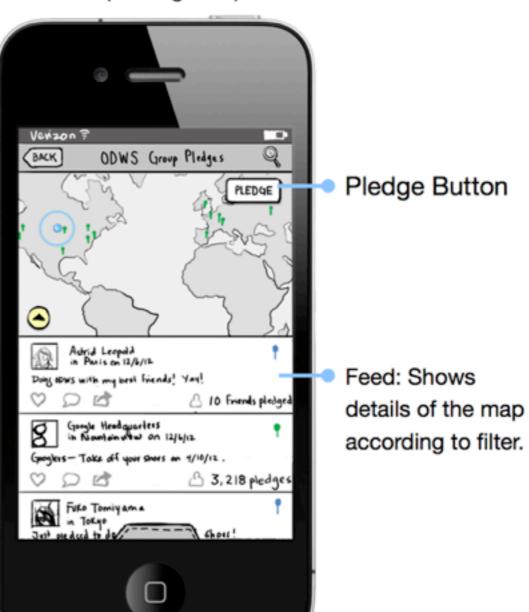

## One Day Without Shoes Pledge Map (pre-ODWS)

Uses geo-tags to indicate where pledges were made.

Allows users to filter map icons. User can view recent pledges, pledges by individuals, pledges by groups, top pledge locations, friends who've pledged, or other categories yet to be determined.

## Group Pledge Map

sandeep@monsoonco.com