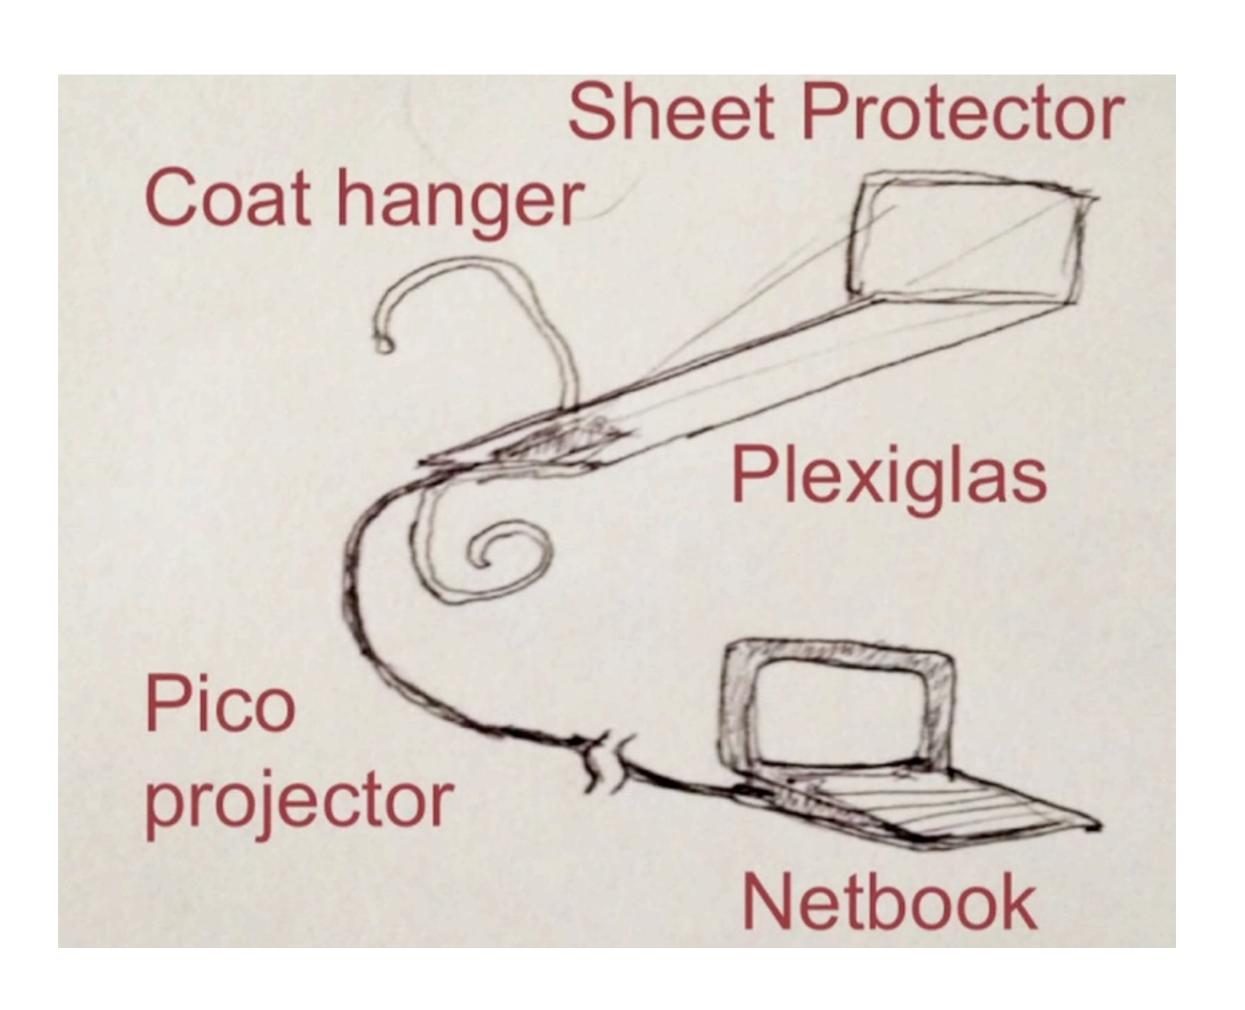

The homescreen shows the different levels. Since you have to do one level after the other, level 1 and 2 will be greyed out and unclickable until you have completed level 1. This shows the user at the beginning there are multiple levels and allows them to complete certain levels multiple times.



Tutorial



2x2 breathing fades out and the description text appears with the circle



The text then fades out and leaves only the circle on the screen for the uesr to follow



Restart: Will take the user back to

Home: Will take the user back to where they choose which level Instructions will take the user to the

If they press 'paused' again it will

the beginning

tutorial screen

At any time the user can press the "pause" button to bring up these options. The user ca