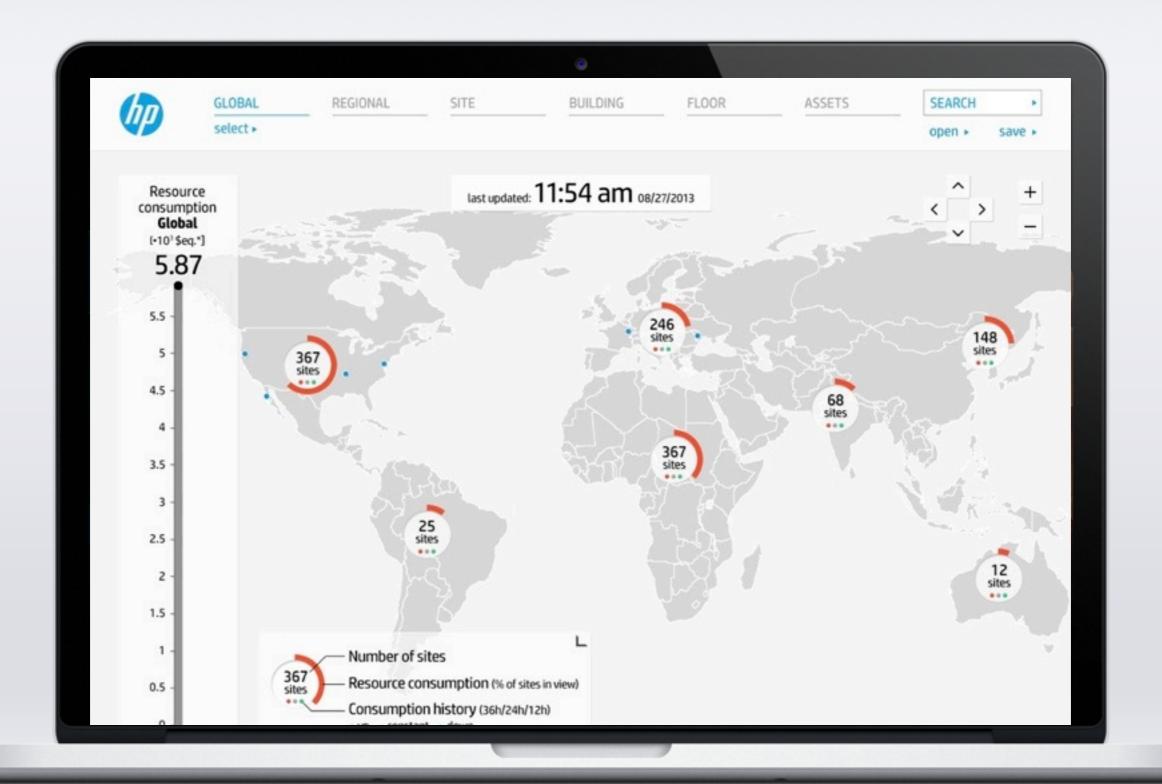

out and unclickable until you have completed level 1. This shows the user at the beginning there are multiple levels and allows them to complete certain levels multiple times.



Tutorial



2x2 breathing fades out and the description text appears with the circle



The text then fades out and leaves only the circle on the screen for the uesr to follow



Restart: Will take the user back to

Home: Will take the user back to where they choose which level Instructions will take the user to the

If they press 'paused' again it will

the beginning

tutorial screen

At any time the user can press the "pause" button to bring up these options. The user cannot "resume" because their reading won't be accurate



The level automatically starts once the users finger is on the flash correctly





















## One Day Without Shoes: Home

Map button: Takes user to map/feed



 Pledge Button: Allows user to participate in ODWS. It's the primary call to action.

 This section includes the mission behind ODWS, information about shoe giving, contest information, etc.

## One Day Without Shoes Pledge Map (pre-ODWS)

Uses geo-tags to indicate where pledges were made.

Allows users to filter map icons. User can view recent pledges, pledges by individuals, pledges by groups, top pledge locations, friends who've pledged, or other categories yet to be determined.



## Group Pledge Map













sandeep@monsoonco.com