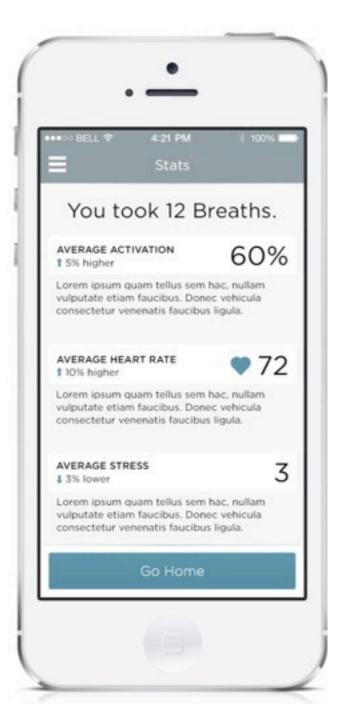

greyed out and unclickable until you have completed level 1. This shows the user at the beginning there are multiple levels and allows them to complete certain levels multiple times.



Tutorial



2x2 breathing fades out and the description text appears with the circle



The text then fades out and leaves only the circle on the screen for the uesr to follow



Restart: Will take the user back to

Home: Will take the user back to where they choose which level Instructions will take the user to the

If they press 'paused' again it will

the beginning

tutorial screen

At any time the user can press the "pause" button to bring up these options. The user cannot "resume" because their reading won't be accurate



The level automatically starts once the users finger is on the flash correctly





















## One Day Without Shoes: Home

Map button: Takes user to map/feed



 Pledge Button: Allows user to participate in ODWS. It's the primary call to action.

 This section includes the mission behind ODWS, information about shoe giving, contest information, etc.

## One Day Without Shoes Pledge Map (pre-ODWS)

Uses geo-tags to indicate where pledges were made.

Allows users to filter map icons. User can view recent pledges, pledges by individuals, pledges by groups, top pledge locations, friends who've pledged, or other categories yet to be determined.



## Group Pledge Map













sandeep@monsoonco.com