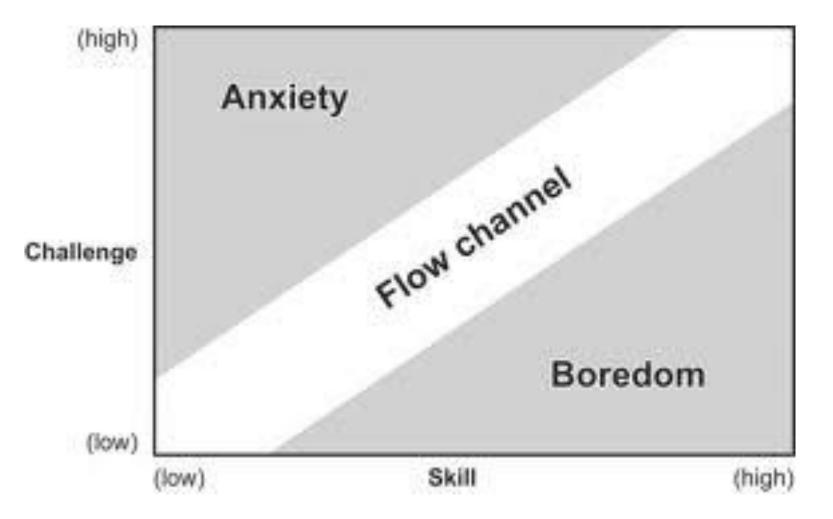

- Traits of the creative personality
  - Mihaly Csikszentmihalyi (FLOW)
    - Energetic, but restful

- Traits of the creative personality
  - Mihaly Csikszentmihalyi
    - Energetic, but restful
    - Smart, yet naïve
    - Use both Convergent and Divergent Thinking
    - Combine playfulness and discipline

- Traits of the creative personality
  - Mihaly Csikszentmihalyi
    - Energetic, but restful
    - Smart, yet naïve
    - Use both Convergent and Divergent Thinking
    - Combine playfulness and discipline
    - Alternate between wild imagination and practical realism
    - Tend to be both introverted and extroverted
    - Both rebellious and conservative

- Traits of the creative personality
  - Mihaly Csikszentmihalyi
    - Energetic, but restful
    - Smart, yet naïve
    - Use both Convergent and Divergent Thinking
    - Combine playfulness and discipline
    - Alternate between wild imagination and practical realism
    - Tend to be both introverted and extroverted
    - Both rebellious and conservative
    - Passionate, but objective
    - Are exposed to suffering and pain
    - "Many individuals inhabiting the same body."