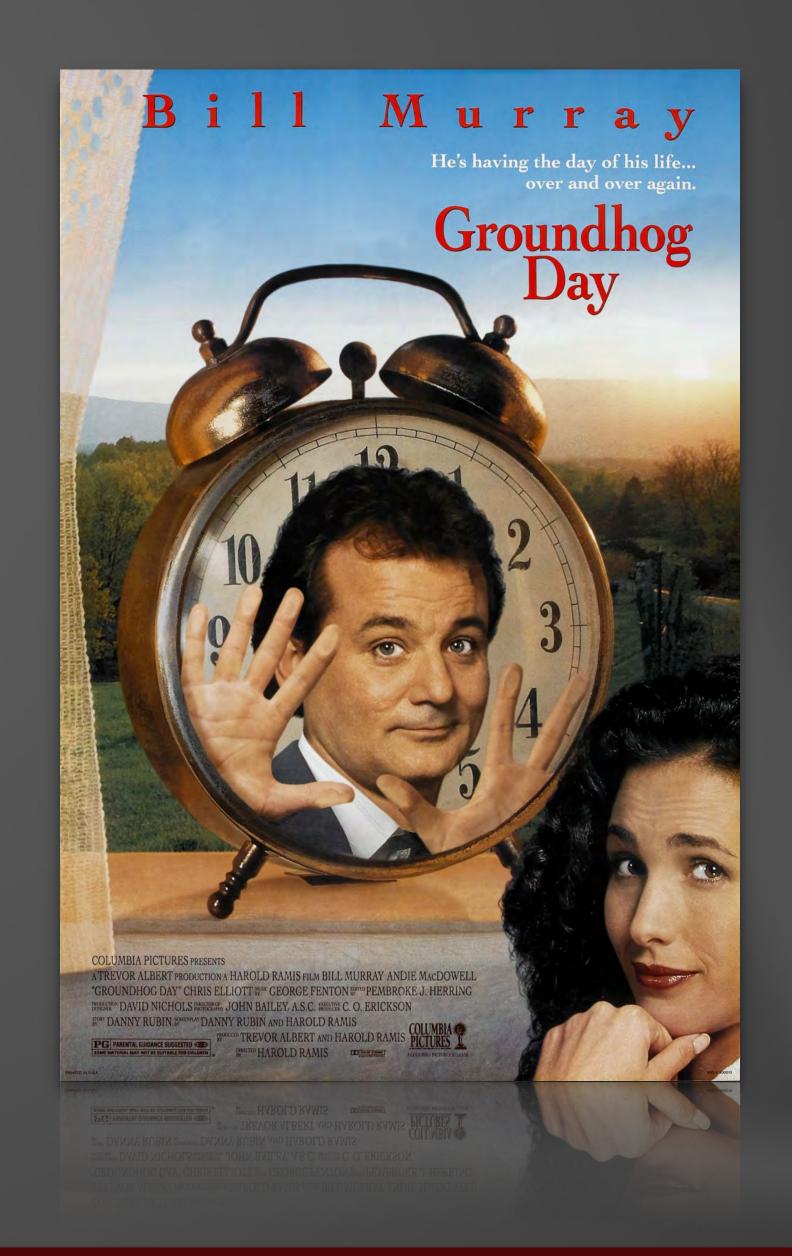

desired emotional response. I might let's components so the wind. response. I might pick components so the wind seems cold and lonely, or warm and friendly or leave it unresolved. A sound designer does the same things with sound a composer does with

music
Sound can be designed in different ways.
In the STAR WARS Saga you want to hear a
space ship really slicing through the alher. To
design that sound I inspect what the ship looks.

#### 



### MYSO CALLED PROFESSIONAL LIFE

#### RISK2210AD





#### Betrayal At House on the Hill

#### Heroscane





#### LOTRIPIUM



#### PRESIDENTIAL TRIVIA



Copyright © Diva-Girl-Parties-And-Stuff.com All Rights Reserved

### Perceived infinite replay is highly valued.

## Covenant 1: The player decides how much a game is played

#### Groundhog Day



#### Repeatable vs. Experiential

Movie Book Music Board Game ppp Theater
Coloring Book
Concert
ppp
Food

### The first big moment



#### Ownable vs. Experiential

Movie Book Music Board Game ppp

# Theater Coloring Book Concert PP

#### Permanent Change



## Covenant 2: Games allow for consequence-free exploration

#### New engine



#### Early insights:

Tension Cliffhangers



### Minimizing Mastery

#### Early fixes



## Covenant 3: The designer controls the materials

### The second big moment



### Secondary goals & Safety locks

#### I saw it as this



Try to win



#### The nower of anticipation



## Covenant 4: Games tell you everything that's in the box

## Covenant 5: The game designer isn't lying to you



#### I'majer.







### 



### Longer play time. More narrativ