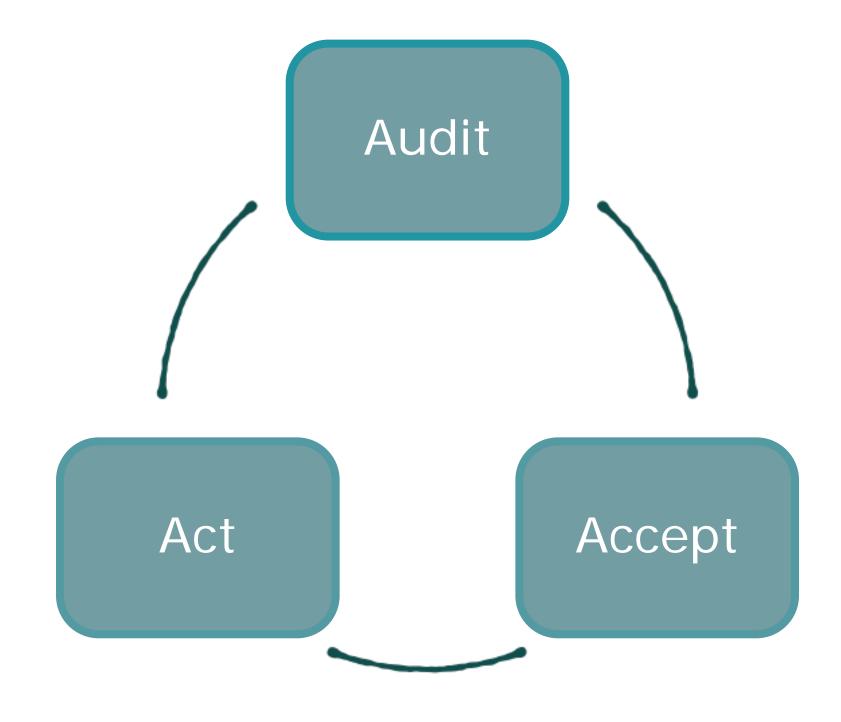

### Audit

- Check-In
- Thinking Styles
- Coping Styles

### Check In

- Stress levels (+/- burnout)
- Thoughts and Emotions
- Behaviour
- Mental health issues
  - depression, anxiety, etc

# Thinking Styles

# Coping Styles

- Sublimation
- Positive Reinterpretation
- Humour
- Problem Solving