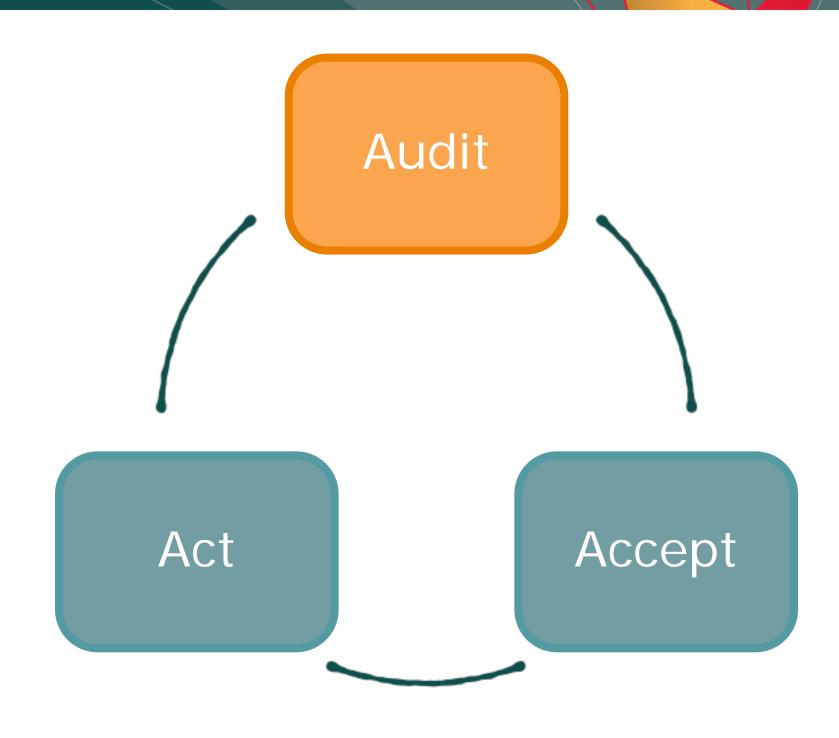

### Act

- Your Coping Toolbox
- Apply Thought Hacks

## Your Coping Toolbox

### Apply Thought Hacks

- Keep a thought diary
- Try...
  - Thought challenging
  - Thought tolerance
  - Cognitive de-fusion
- Depends on your personality

### Make Friends with "Help"

- Be okay with reaching out
- Delegate
- Budget for contractors
- See a professional