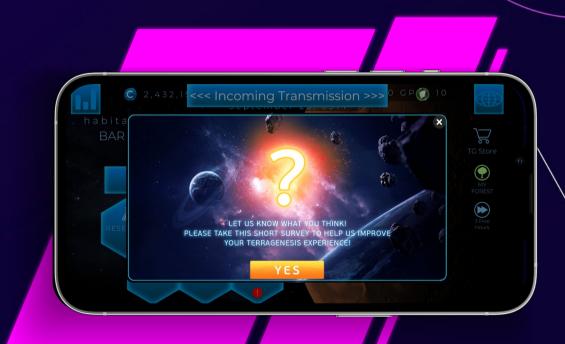

### **Selecting the Cause - Survey**

## Easiest way to find out what your players want: ASK THEM

- Run an in-game survey
- Poll on social pages