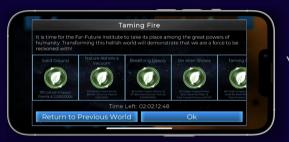

### Integration – Permanent Feature - TerraGenesis

#### **In Action**

**Engagement** 