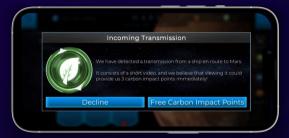

## Integration - Engagement

- Tie to milestones or events in game
- Reward players with charity instead of in-game rewards
- Retention and difficult events can prove in-direct monetization
- Main Risk: lack of direct monetized return