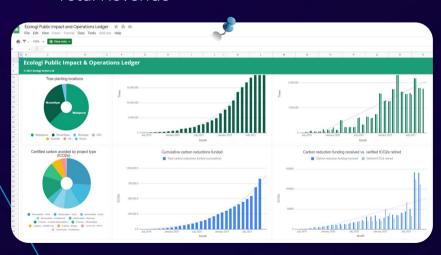

#### **Ecologi – Maximise Impact - Transparency**

#### **Ecologi is SUPER Transparent, documenting:**

- Every tree planted
- Board meetings
- All carbon offset initiatives.
- Total Revenue

| 1  | Funding Period<br>(Month) | Date         | Total trees<br>ordered for<br>planting | Partner                     | Project                                    | Link to Evidence                                                                      |
|----|---------------------------|--------------|----------------------------------------|-----------------------------|--------------------------------------------|---------------------------------------------------------------------------------------|
| 2  |                           |              |                                        |                             |                                            |                                                                                       |
| 3  | November 2021             | 26 Nov 2021  | 578                                    | Protect Earth               | Reforesting with Landowners Around the UK  | https://drive.google.com/file/d/1AflsqFet_4GWwoXUZnAo_l6e2Y8ul4;G/view?usprisharing   |
| 4  | October 2021              | 30 Nov 2021  | 15,000                                 | The Future Forest Company   | Reforesting Dairy, Scotland                | https://drive.google.com/file/dr16Eg9YtBPjc94xY-3OUvrsvsEd9uNd-WY/view/lusp=sharing   |
| 5  | October 2021              | 14 Oct 2021  | 100,000                                | Trees For The Future        | Flanting Forest Gardens in Uganda          | https://drive.google.com/file/d/18UDNPw68I9FVQtv71GvYvaoEnZdogOPr/view?usp=sharing    |
| 6  | September 2021            | 29 Nov 2021  | 39,507                                 | Eden Reforestation Projects | Reforestation projects in Mozambique       | https://drive.google.com/file/d/15dy-nP76kxex-HjFqXouq87eeGqnxyYh/view?usprsharing    |
| 7  | September 2021            | 29 Nov 2021  | 1,737,563                              | Eden Reforestation Projects | Mangrove Planting in Madagascar            | https://drive.google.com/file/d/17nk2aiaFCs4X8ISFQdlh-kOn50_3VcV2/view/usprsharing    |
| 8  | September 2021            | 13 Sep 2021  | 14,535                                 | The Future Forest Company   | Reforesting Dalry, Scotland                | https://drive.google.com/open?id=1Dy/06/uefed.jeldi?A6o-p. A-Td-ioS                   |
| 9  | September 2021            | 24 Nov 2021  | 2,506                                  | One Tree Planted            | Reforestation Projects in Australia        | https://drive.google.com/file/d/1BeT3xXdz-4mbCeoUsi7wxEuDRb1HWEVB/view?usp=sharing    |
| 10 | September 2021            | 24 Nov 2021  | 1,815                                  | One Tree Planted            | Rewilding the Appalachians, USA            | https://drive.google.com/file/d/1B/kw5QlqDGp8PaoNScQp9wh7 -dc1f1g/view?usprsharing    |
| 11 | August 2021               | 14 Oct 2021  | 2,371                                  | One Tree Planted            | Reforestation Projects in Australia        | https://drive.google.com/file/d/142pi/2884N4Mdhi/2Qi/SGjGPu_EtDgx19T/view/usp=sharing |
| 12 | August 2021               | 14 Oct 2021  | 1,818                                  | One Tree Planted            | Rewilding the Appalachians, USA            | https://drive.google.com/file/d/13br3Qb6uW8ibyhUj3RikanGlckVSNeM/view?usp=sharing     |
| 13 | August 2021               | 15 Sep 2021  | 39,507                                 | Eden Reforestation Projects | Reforestation projects in Mozambique       | https://drive.google.com/open?id=18nnQuZFqXd2s8kh1tH-HGIENkVkYj5wN                    |
| 14 | August 2021               | 15 Sep 2021  | 1,061,820                              | Eden Reforestation Projects | Margrove Planting in Madagascar            | https://drive.google.com/open?id=18nTc1MbRSPbl/TQ9xt-G2tYU84e1bgm                     |
| 15 | August 2021               | 15 Sep 2021  | 1,061,819                              | Eden Reforestation Projects | Mangrove Planting in Madagascar            | https://drive.google.com/open?id=18mR 1GGTQCP1H3U56DLq80oUmsfQq                       |
| 16 | August 2021               | 13 Sep 2021  | 10,000                                 | The Future Forest Company   | Reforesting Dalry, Scotland                | https://drive.google.com/open?id=1!MslgfuYVmHnBca8!HlbnoL93EyuPyn                     |
| 17 | July 2021                 | 15 Sep 2021  | 20,833                                 | Eden Reforestation Projects | Planting Responsibly in Bosawas, Nicaragua | https://drive.google.com/file/d/16rZ3eHyCNYnp-R1lzLL4EHpOe3FOdhmT/view?usp#sharing    |
| 18 | July 2021                 | 15 Sep 2021  | 39,507                                 | Eden Reforestation Projects | Reforestation projects in Mozambique       | https://drive.google.com/file/d/16s4/lalRqAlOX_p-cpOstREguA6X22Kelview/lusp=sharing   |
| 19 | July 2021                 | 14 Oct 2021  | 2,337                                  | One Tree Planted            | Reforestation Projects in Australia        | https://drive.google.com/file/d/13lfuA2KZ8luN-UopbL70haB_vwmt5TXq/view?usp=sharing    |
| 20 | July 2021                 | 14 Oct 2021  | 1,590                                  | One Tree Planted            | Rewilding the Appalachians, USA            | https://drive.google.com/file/d/13nCDppiU9crPP_wZpQ7b//RdWOpWlyreP\view?uspiisharing  |
| 21 | July 2021                 | 15 Sep 2021  | 1,515,416                              | Eden Reforestation Projects | Mangrove Planting in Madagascar            | https://drive.google.com/file/d/16wKFzzNu/lygEb7RePCd3mdZai1EINZjc/view?uspnsharing   |
| 22 | July 2021                 | 13 Sep 2021  | 7,000                                  | The Future Forest Company   | Reforesting Dalry, Scotland                | https://drive.google.com/open?id=1DSHu74sem?LeMdHN2V4k-qQEQa3gsj                      |
| 23 | June 2021                 | 24 Jun 2021  | 10,000                                 | The Future Forest Company   | Reforesting Dalry, Scotland                | https://drive.google.com/open?id=1alw-MMNKOXOFOogcZejiAzrhBDs-pTB                     |
| 24 | June 2021                 | 14 Jun 2021  | 5,000                                  | The Future Forest Company   | Reforesting Dalry, Scotland                | https://drive.google.com/open?id=1qSHDaUUvGCcCEkhOkV0SkKrEruqvLbyn                    |
| 25 | June 2021                 | 14 Sep 2021  | 2,031                                  | One Tree Planted            | Reforestation Projects in Australia        | https://drive.google.com/file/d/1PSOXedOSD7fstt3sS8Oh6ZiL- 4WWRmn/view?usp=sharing    |
| 26 | June 2021                 | 14 Sep 2021  | 1,356                                  | One Tree Planted            | Rewilding the Appalachians, USA            | https://drive.google.com/file/d/1Ugucr4H4LVSQfmubA3lox4ra8shfNylview?usp=sharingg     |
| 27 | June 2021                 | 02 Sept 2021 | 20,833                                 | Eden Reforestation Projects | Planting Responsibly in Bosawas, Nicaragua | https://drive.google.com/file/d/1tWRgj42L4Ztdu/Xo/DQADcc-r5p6p-CAVview?usp=sharing    |
| 28 | June 2021                 | 02 Sept 2021 | 39,507                                 | Eden Reforestation Projects | Reforestation projects in Mozambique       | https://drive.google.com/file/d/17x/K/gycuhsc5cC9s8cKM_w906lvLipKF/view?uspitsharing  |
| 29 | June 2021                 | 02 Sept 2021 | 1,479,716                              | Eden Reforestation Projects | Mangrove Planting in Madagascar            | https://drive.google.com/file/d/18mOS8_gfZPnkWN8HPqU-fehC4UwEDqLv/view?usp=sharing    |
| 30 | May 2021                  | 21 Aug 2021  | 20,833                                 | Eden Reforestation Projects | Planting Responsibly in Bosawas, Nicaragua | https://drive.google.com/file/d/13Powhb6Fxotplbv7PyF_0Kb23A4s8TVDiview?usp=sharing    |
| 31 | May 2021                  | 21 Aug 2021  | 39,507                                 | Eden Reforestation Projects | Reforestation projects in Mozambique       | https://drive.google.com/file/d/1/dWjCHbrpcDSqWRP4y7oUSEGwhyNrooz_/view?usp:sharing   |
| 32 | May 2021                  | 21 Aug 2021  | 1,564,387                              | Eden Reforestation Projects | Mangrove Planting in Madagascar            | https://drive.google.com/file/d/10Og4N0F1IFhqVOYuWikNxx9C6gmPAZ4T/view/uspnsharing    |
| 33 | May 2021                  | 26 Apr 2021  | 463                                    | Protect Earth               | Reforesting with Landowners Around the UK  | https://drive.google.com/file/d/TATyr8f-4sXHFwTtZQcTm4VCz3q0Ze-X/view/usp=sharing     |
| 34 | May 2021                  | 27 Jul 2021  | 1,925                                  | One Tree Planted            | Reforestation Projects in Australia        | https://drive.google.com/open?id=1Fn4gpC2bbgxDt3AvsAg8E2Yg8tsTvHs9                    |
| 35 | May 2021                  | 27 Jul 2021  | 1,423                                  | One Tree Planted            | Resolding the Appalachians, USA            | https://drive.google.com/open?id=1qErYykQjaKwi5OBSuR6bAT60kqoZP3pb                    |

#### **Ecologi - Direct Relationship**

**Ecologi has an API** that we can plug directly into our game. When a player completes an action in the game, the impact is immediate. Requires little upkeep on our end.