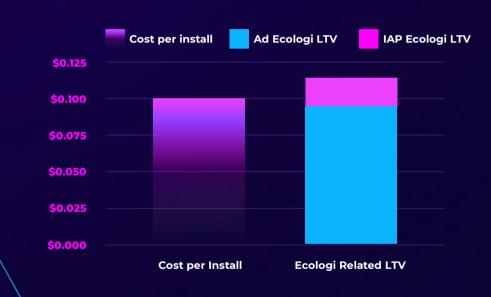

#### **Net Neutral Profitability**

- 0.55 Trees per Install \* \$0.18 per tree = \$0.10 costs per install
- \$0.01 per install margin for support of the game and cost of developing feature