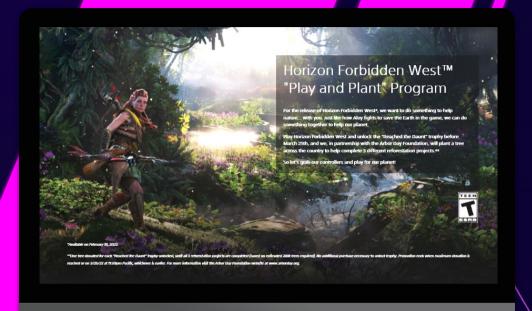

#### **Horizon Forbidden West**

- Plant a tree for each player who completes "Reach the Daunt"
- 1 month duration

- What player need does this feature fulfill?
- How does it fit in the player loop?
- What KPIs is it targeting?