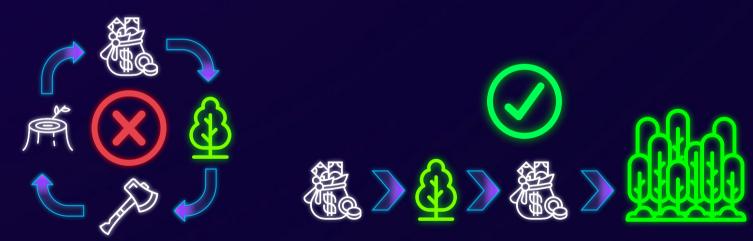

#### **Net Neutral Profitability**

- 0.55 Trees per Install \* \$0.18 per tree = \$0.10 costs per install
- \$0.01 per install margin for support of the game and cost of developing feature