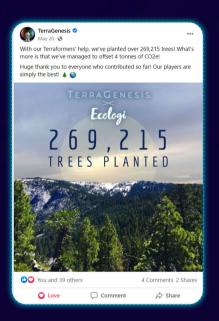

### **500k trees** planted via ingame feature

#### We hit 500k trees 11/30/2021