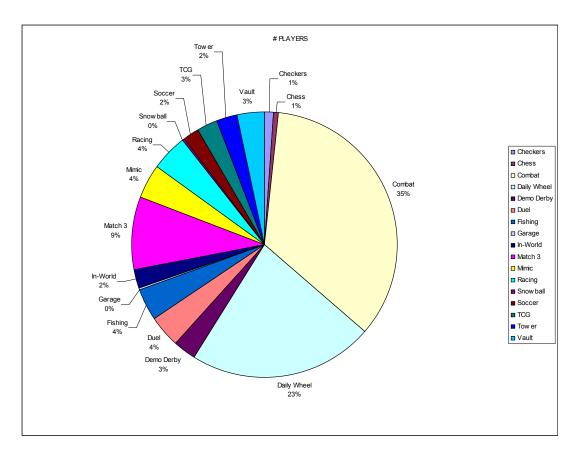

Trouble! | 6  |
| Combat   | 134  | Thugawug Bumbler!        | 6  |
| Combat   | 146  | Tormented Spirits!       | 6  |





#### Processed Data

# A Raw data is aggregated and sorted by criteria

| MINIGAME    | # PLAYERS |
|-------------|-----------|
| Checkers    | 18        |
| Chess       | 10        |
| Combat      | 615       |
| Daily Wheel | 397       |
| Demo Derby  | 47        |
| Duel        | 69        |
| Fishing     | 68        |
| Garage      | 6         |
| In-World    | 36        |
| Match 3     | 160       |
| Mimic       | 73        |
| Racing      | 79        |
| Snowball    | 5         |
| Soccer      | 33        |
| TCG         | 46        |
| Tower       | 41        |
| Vault       | 60        |





#### Report

# Graphs and charts convey the results at a glance







#### **Collecting Data**

Real-time

Logged

Marketing & Research











#### Logged Data







#### Other Types of Data

- Focus tests
- Usability tests
- Single player logs
- Camera "snoop"









#### When to Gather Data

- Implement logging as soon as you have a client
- Include ways to generate impression data in the client
  - A Player-driven
    - & Like/dislike + comments field
  - Event-driven
    - S Tallies and averages





- . How many items does each player buy?
- What hair style is the most popular?
- Where do players go to socialize?
- Which dungeon has the best rewards?





rn Network, Inspir

# **Refining The Questions**

- . How many items does each player buy?
  - Solution View by day, week, month, LTD
  - Which items are most and least popular?
  - Soluti