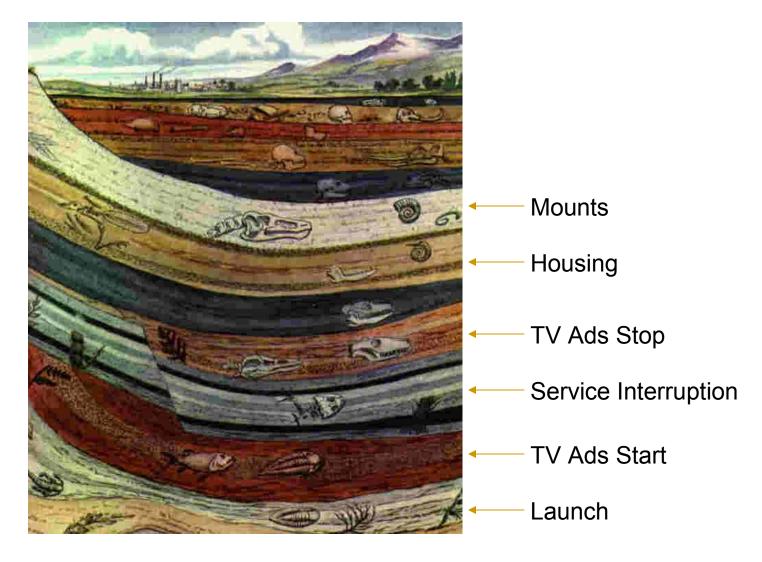

its!       | 6  |





#### Processed Data

# A Raw data is aggregated and sorted by criteria

| MINIGAME    | # PLAYERS |
|-------------|-----------|
| Checkers    | 18        |
| Chess       | 10        |
| Combat      | 615       |
| Daily Wheel | 397       |
| Demo Derby  | 47        |
| Duel        | 69        |
| Fishing     | 68        |
| Garage      | 6         |
| In-World    | 36        |
| Match 3     | 160       |
| Mimic       | 73        |
| Racing      | 79        |
| Snowball    | 5         |
| Soccer      | 33        |
| TCG         | 46        |
| Tower       | 41        |
| Vault       | 60        |





#### Report

# Graphs and charts convey the results at a glance







#### **Collecting Data**

Real-time

Logged

Marketing & Research











#### Logged Data







#### Other Types of Data

- Focus tests
- Usability tests
- Single player logs
- Camera "snoop"









#### When to Gather Data

- Implement logging as soon as you have a client
- Include ways to generate impression data in the client
  - A Player-driven
    - & Like/dislike + comments field
  - Event-driven
    - S Tallies and averages





- . How many items does each player buy?
- What hair style is the most popular?
- Where do players go to socialize?
- Which dungeon has the best rewards?





rn Network, Inspir

# **Refining The Questions**

- . How many items does each player buy?
  - Solution View by day, week, month, LTD
  - Which items are most and least popular?
  - Solution Which item categories are most and least popular?
  - Are we trending up or down in sales?
  - Are t