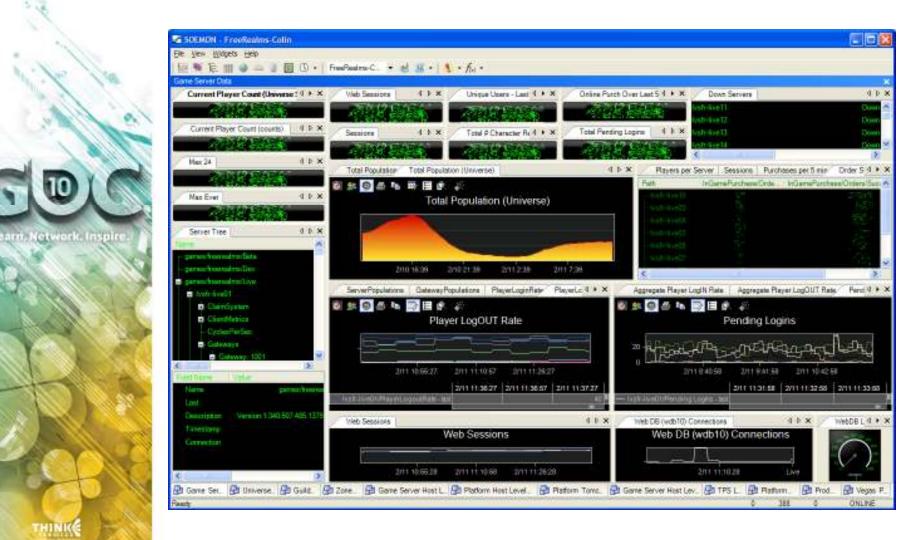

| 146  | Tormented Spirits!       | 6  |





#### Processed Data

# A Raw data is aggregated and sorted by criteria

| MINIGAME    | # PLAYERS |
|-------------|-----------|
| Checkers    | 18        |
| Chess       | 10        |
| Combat      | 615       |
| Daily Wheel | 397       |
| Demo Derby  | 47        |
| Duel        | 69        |
| Fishing     | 68        |
| Garage      | 6         |
| In-World    | 36        |
| Match 3     | 160       |
| Mimic       | 73        |
| Racing      | 79        |
| Snowball    | 5         |
| Soccer      | 33        |
| TCG         | 46        |
| Tower       | 41        |
| Vault       | 60        |





#### Report

# Graphs and charts convey the results at a glance







#### **Collecting Data**

Real-time

Logged

Marketing & Research











#### Logged Data







#### Other Types of Data

- Focus tests
- Usability tests
- Single player logs
- Camera "snoop"









#### When to Gather Data

- Implement logging as soon as you have a client
- Include ways to generate impression data in the client
  - A Player-driven
    - & Like/dislike + comments field
  - Event-driven
    - S Tallies and averages





- . How many items does each player buy?
- What hair style is the most popular?
- Where do players go to socialize?
- Which dungeon has the best rewards?





rn Network, Inspir

# **Refining The Questions**

- . How many items does each player buy?
  - Solution View by day, week, month, LTD
  - Which items are most and least popular?
  - Solution Which item categories are most and least popular?
  - Are we trending up or