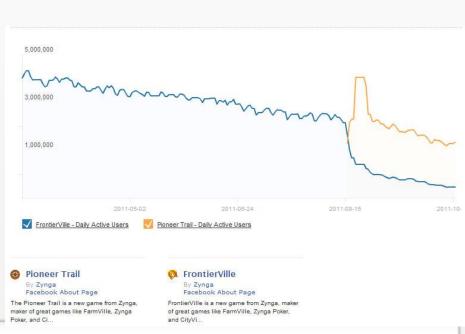

# Hypotheses

- Zynga games are durable
- But
  - Petville
  - Fishville
  - Roller Coaster Kingdom
- And
  - Bejeweled Blitz
  - Bubble Island
  - Pet Society