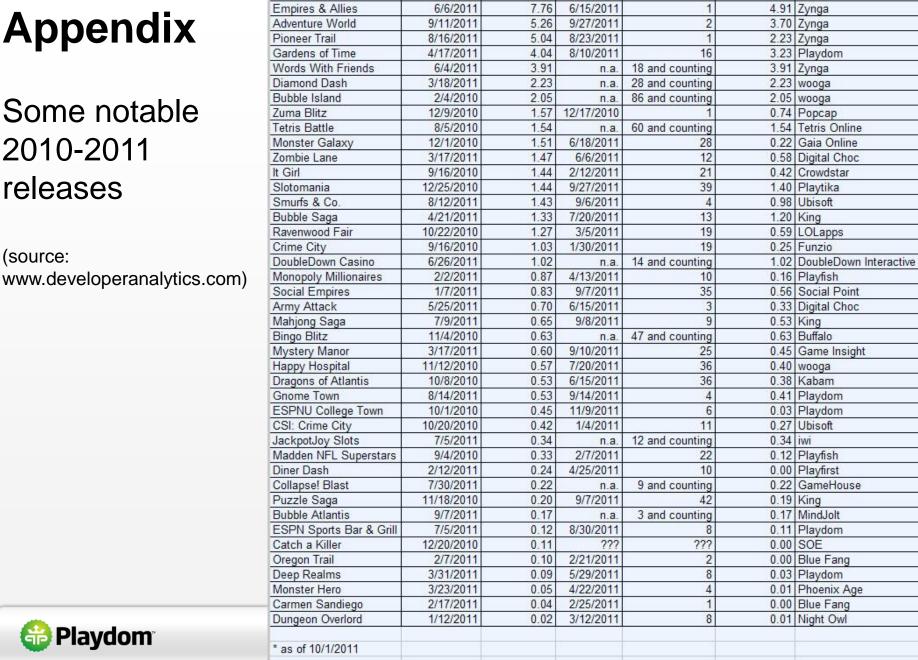

#### **Appendix**

2010-2011 releases

Peak DAU

(in millions)

21.52

11.30

Peak Date

3/1/2011

9/21/2011

Weeks to Peak

6

Release Date

12/4/2010

8/10/2011

**New Releases** 

Cityville

The Sims Social

Current DAU\*

(in millions)

13.50 Zynga 10.38 EA

Developer