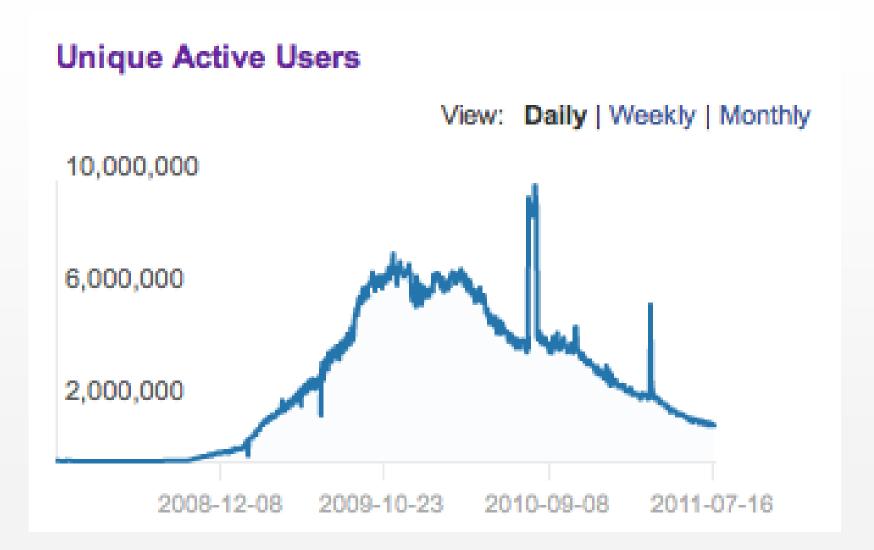

# LONG, LONG TAILS

- The social gaming leaderboard changes all the time
- Hot new releases are the key to success

- The social gaming tea erboal counges all the time
- Het ne releases are the key to success