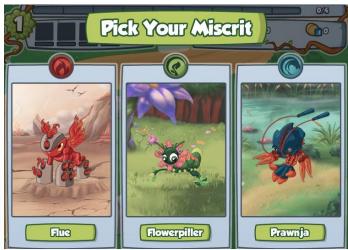

## Collectible Monsters

Monster Galaxy - 750K DAU

Miscrits -250K DAU

MinoMonsters – 65K DAU

Light Dungeon Crawlers

Deep Realms – 90K Peak DAU

Monster Hero – 50K Peak DAU