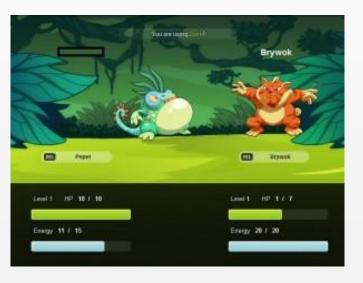

## Collectible Monsters

Monster Galaxy - 750K DAU

Miscrits -250K DAU

MinoMonsters – 65K DAU

Light Dungeon Crawlers

Deep Realms – 90K Peak DAU

Monster Hero – 50K Peak DAU