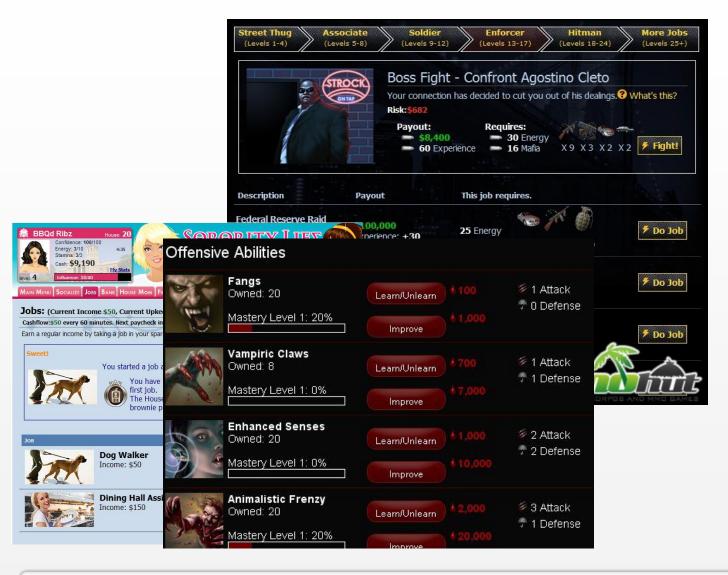

# WHITHER THE FACEBOOK RPG?

(Levels 9-12)

**Associate** 

(Levels 5-8)

Street Thug

(Levels 1-4)

Enforcer

(Levels 13-17)

Hitman

(Levels 18-24)

More Jobs

(Levels 25+)