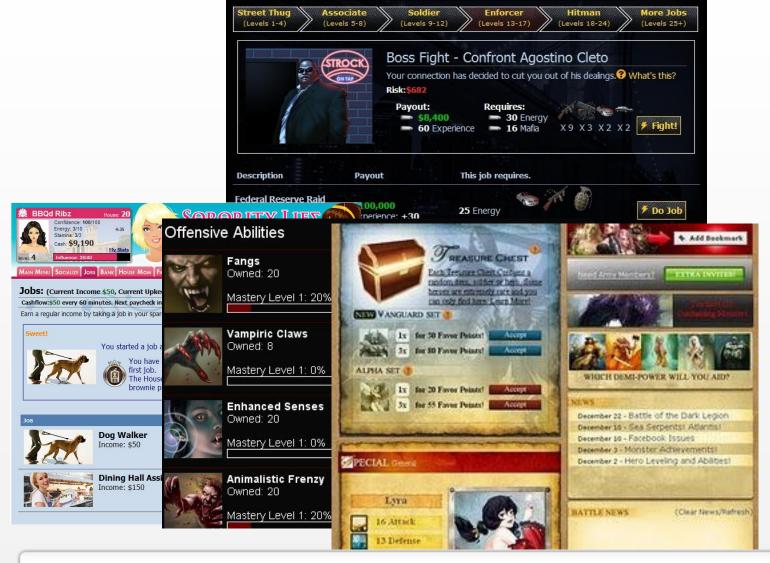

# WHITHER THE FACEBOOK RPG?

(Levels 9-12)

**Associate** 

(Levels 5-8)

Street Thug

(Levels 1-4)

Enforcer

(Levels 13-17)

Hitman

(Levels 18-24)

More Jobs

(Levels 25+)