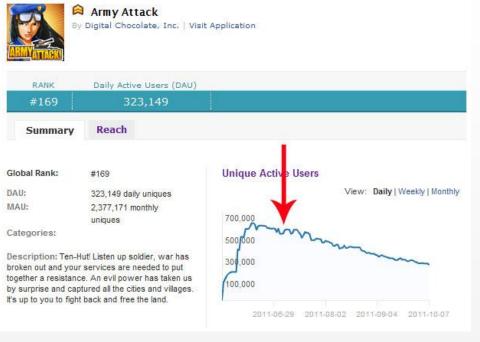

# Fighting, It's Not Just For Breakfast Any More

Army Attack – 600K+ Peak DAU

Free Citts (My Neighbors) (Invite Friends) (Help) (Cet Empire Points) (Earn Empire Points) (E

Empires & Allies – 4.8M DAU