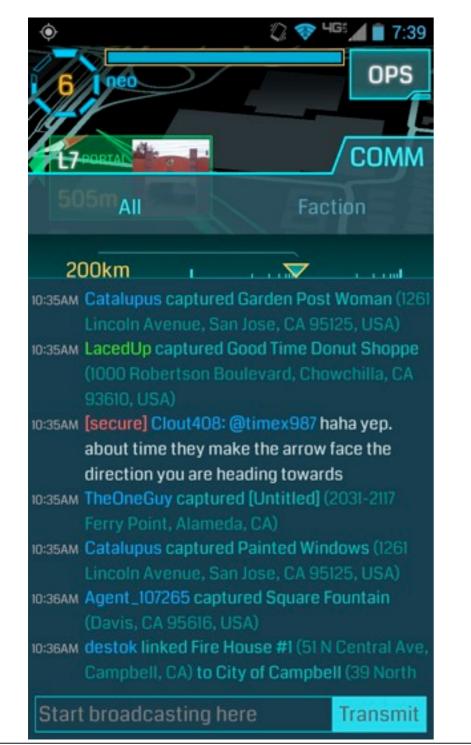

up>®</sup> NOVEMBER 5–7, 2013 EXPO DATES: NOV 5–6 LOS ANGELES, CA GDCNext.com

#### Scanner Detects Portal

- Portals can be:
  - Neutral (Grey)
  - Resistance (Blue)
  - Enlightened (Green)



#### **Deploy Resonators to Control** Portals





#### Attack Enemy Portals with **XMPs**





## Upgrade Portals with MODs



- Shields
- Turrets
- Link Amps
- Heat Sink
- Multi-hack

#### **Collect Portal Keys**



- Portal keys allow you to:
  - Remote Recharge
  - Create Links

#### Create Links between Portals



#### Create Control Fields



- Form a triangle of Links to create a
  Control Field.
- Earn Mind Units based on the human population density under your field.

## Play via Multiple Channels

#### Android App



#### Intel Map



#### Investigation Board



#### Agent Messaging COMM





#### Ingress Report



#### Intel Map



Tuesday, November 12, 2013

#### Investigation Board



#### Agent Meetups



Tuesday, November 12, 2013

#### Agent Meetups



#### Social Engagement



#### Jarvis Shard Meta-Game



## Partnership Explorations

- Portals at Business Locations.
- Exclusive Game Objects.
- Power-up Passcodes.

## Motorola Droid

- Special power-ups.
- Access to Ultra Strike weapon.



## **Project Goals**

- Get people off the couch.
- Build local community connections.
- Explore augmented reality tech.



### Getting People off the Couch



Kirsten Weber-Spencer Shared publicly - 11:49 AM

#Ingress

Thank you ingress for breaking my weight loss plateau. Only 4 more pounds!



#### Changing lives via gaming



#### Tattoos



## Thank-you!