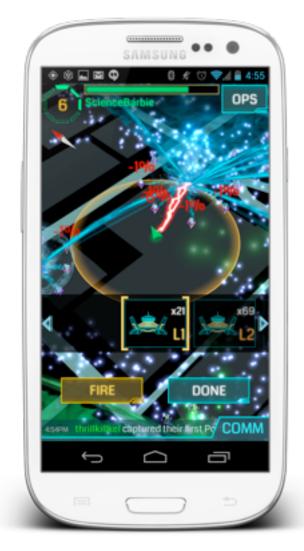

#### Attack Enemy Portals with **XMPs**

## Upgrade Portals with MODs

- Shields
- Turrets
- Link Amps
- Heat Sink
- Multi-hack