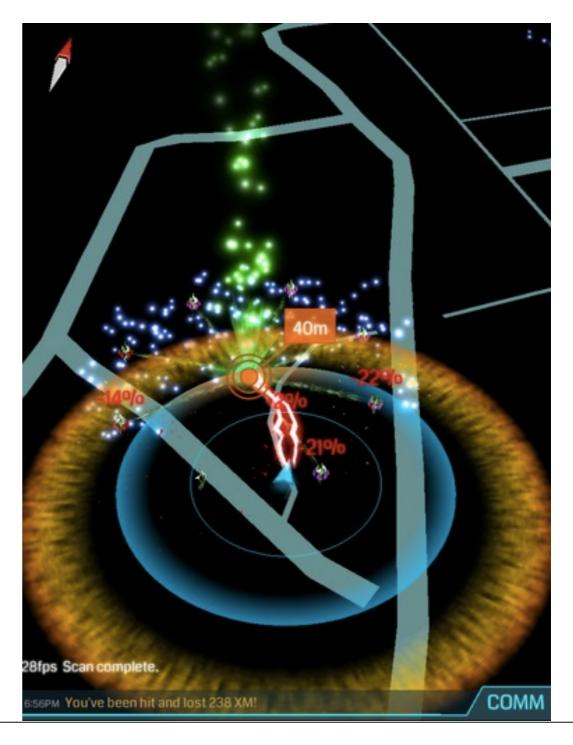

#### Scanner Detects Portal

- Portals can be:
  - Neutral (Grey)
  - Resistance (Blue)
  - Enlightened (Green)

#### Create Links between Portals

#### Create Control Fields

- Form a triangle of Links to create a
  Control Field.
- Earn Mind Units based on the human population density under your field.