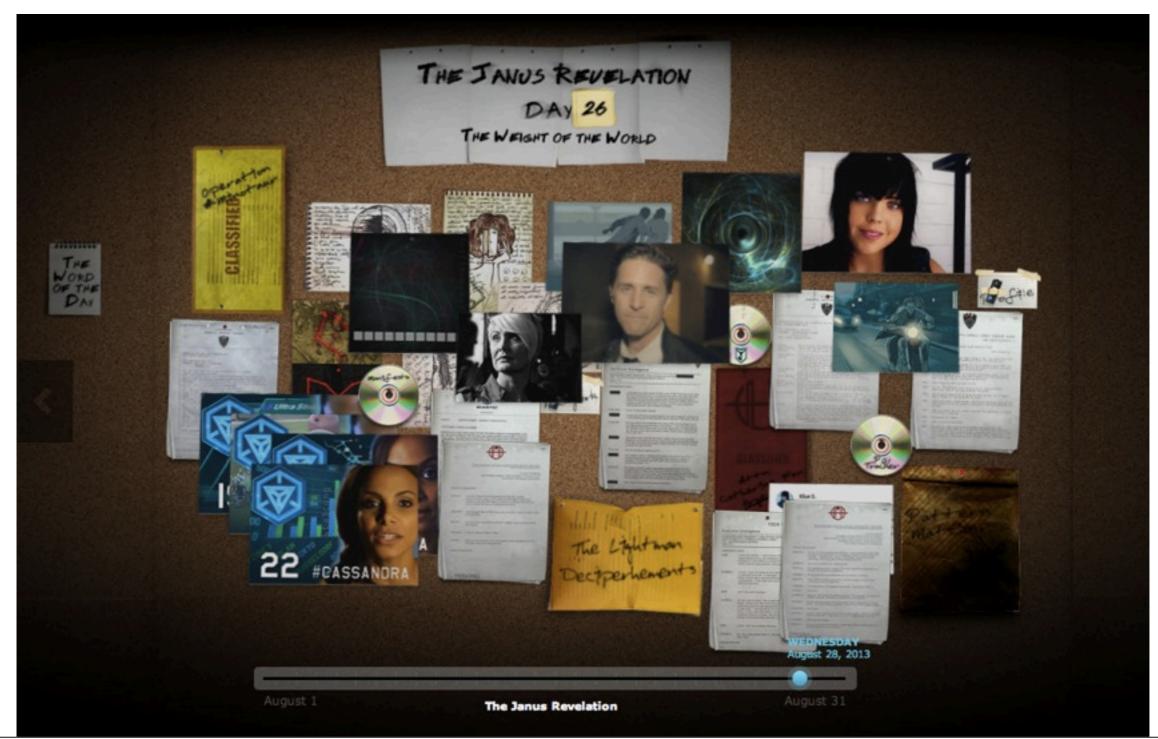

Portal

- Portals can be:
  - Neutral (Grey)
  - Resistance (Blue)
  - Enlightened (Green)



#### **Deploy Resonators to Control** Portals





#### Attack Enemy Portals with **XMPs**





## Upgrade Portals with MODs



- Shields
- Turrets
- Link Amps
- Heat Sink
- Multi-hack

#### **Collect Portal Keys**



- Portal keys allow you to:
  - Remote Recharge
  - Create Links

#### Create Links between Portals



#### Create Control Fields



- Form a triangle of Links to create a
  Control Field.
- Earn Mind Units based on the human population density under your field.

## Play via Multiple Channels

#### Android App



#### Intel Map



#### Investigation Board



#### Agent Messaging COMM





#### Ingress Report



#### Intel Map



Tuesday, November 12, 2013

#### Investigation Board



#### Agent Meetups



Tuesday, November 12, 2013

#### Agent Meetups



#### Social Engagement



#### Jarvis Shard Meta-Game



## Partnership Explorations

- Portals at Business Locations.
- Exclusive Game Objects.
- Power-up Passcodes.

## Motorola Droid

- Special power-ups.
- Access to Ultra Strike weapon.



## **Project Goals**

- Get people off the couch.
- Build local community connections.
- Explore augmented reality tech.



### Getting People off the Couch



Kirsten Weber-Spencer Shared publicly - 11:49 AM

#Ingress

Thank you ingress for breaking my weight loss plateau. Only 4 more pounds!



#### Changing lives via gaming



#### Tattoos



## Thank-you!