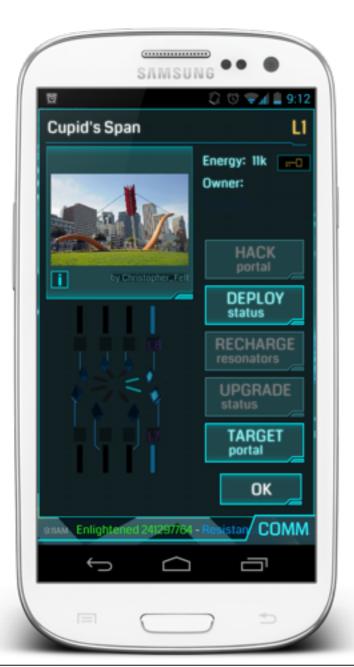

#### Scanner Detects Portal

- Portals can be:
  - Neutral (Grey)
  - Resistance (Blue)
  - Enlightened (Green)

#### **Deploy Resonators to Control** Portals

#### Attack Enemy Portals with **XMPs**

## Upgrade Portals with MODs

- Shields
- Turrets
- Link Amps
- Heat Sink
- Multi-hack

#### **Collect Portal Keys**

- Portal keys allow you to:
  - Remote Recharge
  - Create Links