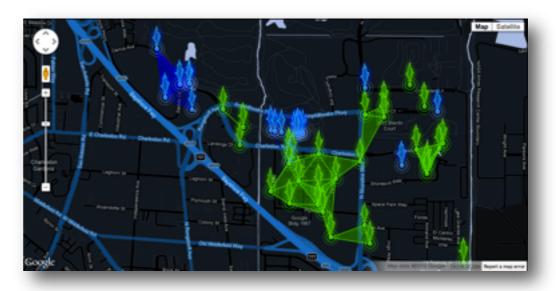

#### Create Control Fields

- Form a triangle of Links to create a
  Control Field.
- Earn Mind Units based on the human population density under your field.

#### Intel Map

Tuesday, November 12, 2013