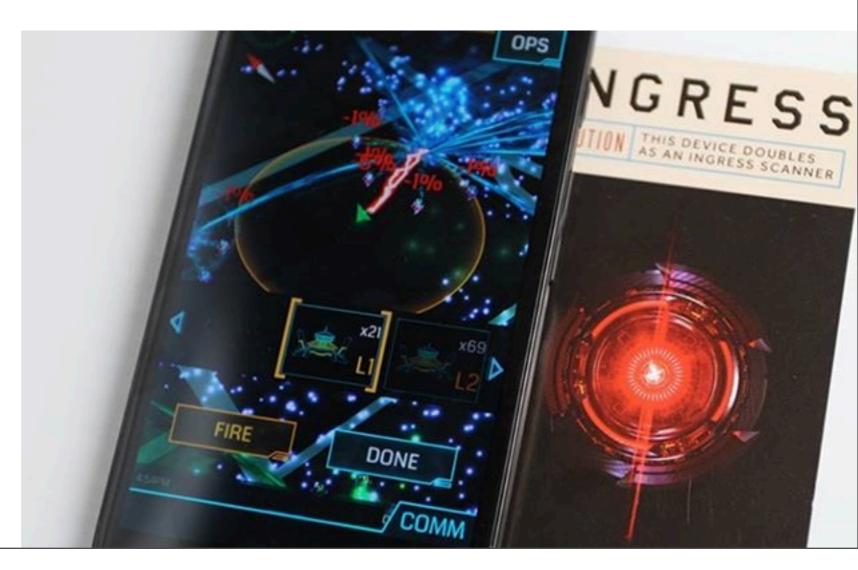

ortal keys allow you to:
  - Remote Recharge
  - Create Links

#### Create Links between Portals



#### Create Control Fields



- Form a triangle of Links to create a
  Control Field.
- Earn Mind Units based on the human population density under your field.

## Play via Multiple Channels

#### Android App



#### Intel Map



#### Investigation Board



#### Agent Messaging COMM





#### Ingress Report



#### Intel Map



Tuesday, November 12, 2013

#### Investigation Board



#### Agent Meetups



Tuesday, November 12, 2013

#### Agent Meetups



#### Social Engagement



#### Jarvis Shard Meta-Game



## Partnership Explorations

- Portals at Business Locations.
- Exclusive Game Objects.
- Power-up Passcodes.

## Motorola Droid

- Special power-ups.
- Access to Ultra Strike weapon.



## **Project Goals**

- Get people off the couch.
- Build local community connections.
- Explore augmented reality tech.



### Getting People off the Couch



Kirsten Weber-Spencer Shared publicly - 11:49 AM

#Ingress

Thank you ingress for breaking my weight loss plateau. Only 4 more pounds!



#### Changing lives via gaming



#### Tattoos



## Thank-you!