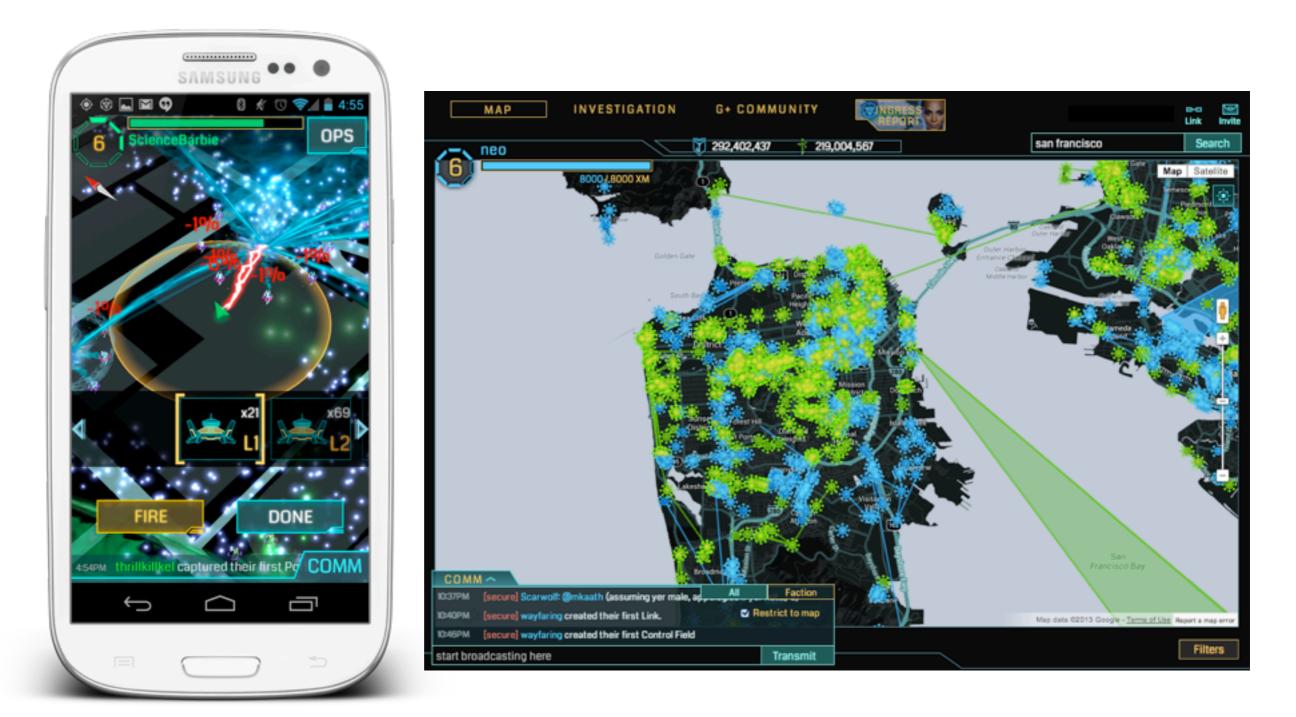

#### **Ingress** Google's Augmented Reality Mobile Game

#### Brandon Badger Product Manager Niantic Labs @ Google



NOVEMBER 5-7, 2013 EXPO DATES: NOV 5-6 LOS ANGELES, CA

GDCNext.com

UBM

#### INGRESS The world around you is not what it seems.

## **Project Goals**

- Get people off the couch.
- Build local community connections.
- Explore augmented reality tech.



## Video Game Technology Timeline



#### Technology for a New Type of Game



#### INGRESS

#### A Massively Multi-player Augmented Reality Game



# The world around you is not what it seems



#### Ingress - It's time to move.



#### Become a Secret Agent



## Two Factions Battle for Control of Humanity

#### Enightened vs Resistance





#### **Battle for Portal Locations**



#### XM is Power

#### Move through the real world to collect XM.



#### Find and Hack Portals to Farm Items.





GAME DEVELOPERS CONFERENCE NEXT<sup>®</sup> NOVEMBER 5–7, 2013 EXPO DATES: NOV 5–6 LOS ANGELES, CA GDCNext.com

#### Scanner Detects Portal

- Portals can be:
  - Neutral (Grey)
  - Resistance (Blue)
  - Enlightened (Green)



#### **Deploy Resonators to Control** Portals





#### Attack Enemy Portals with **XMPs**





## Upgrade Portals with MODs



- Shields
- Turrets
- Link Amps
- Heat Sink
- Multi-hack

#### **Collect Portal Keys**