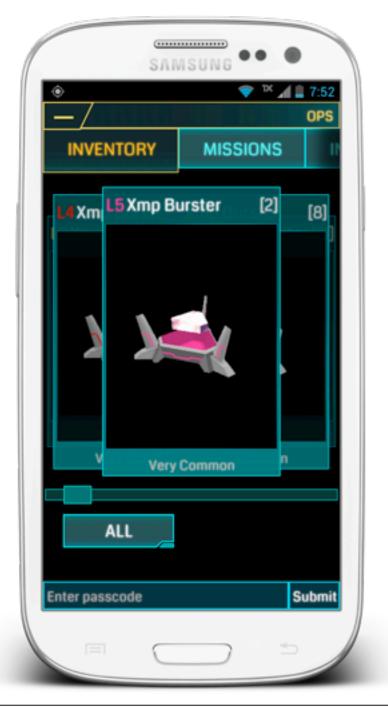

ogy Timeline



#### Technology for a New Type of Game



#### INGRESS

#### A Massively Multi-player Augmented Reality Game



# The world around you is not what it seems



#### Ingress - It's time to move.



#### Become a Secret Agent



## Two Factions Battle for Control of Humanity

#### Enightened vs Resistance





#### **Battle for Portal Locations**



#### XM is Power

#### Move through the real world to collect XM.



#### Find and Hack Portals to Farm Items.





GAME DEVELOPERS CONFERENCE NEXT<sup>®</sup> NOVEMBER 5–7, 2013 EXPO DATES: NOV 5–6 LOS ANGELES, CA GDCNext.com

#### Scanner Detects Portal

- Portals can be:
  - Neutral (Grey)
  - Resistance (Blue)
  - Enlightened (Green)



#### **Deploy Resonators to Control** Portals





#### Attack Enemy Portals with **XMPs**





## Upgrade Portals with MODs



- Shields
- Turrets
- Link Amps
- Heat Sink
- Multi-hack

#### **Collect Portal Keys**



- Portal keys allow you to:
  - Remote Recharge
  - Create Links

#### Create Links between Portals



#### Create Control Fields



- Form a triangle of Links to create a
  Control Field.
- Earn Mind Units based on the human population density under your field.

## Play via Multiple Channels

#### Android App



#### Intel Map



#### Investigation Board



#### Agent Messaging COMM





#### Ingress Report



#### Intel Map



Tuesday, November 12, 2013

#### Investigation Board



#### Agent Meetups



Tuesday, November 12, 2013

#### Agent Meetups



#### Social Engagement



#### Jarvis Shard Meta-Game



## Partnership Explorations

- Portals at Business Locat