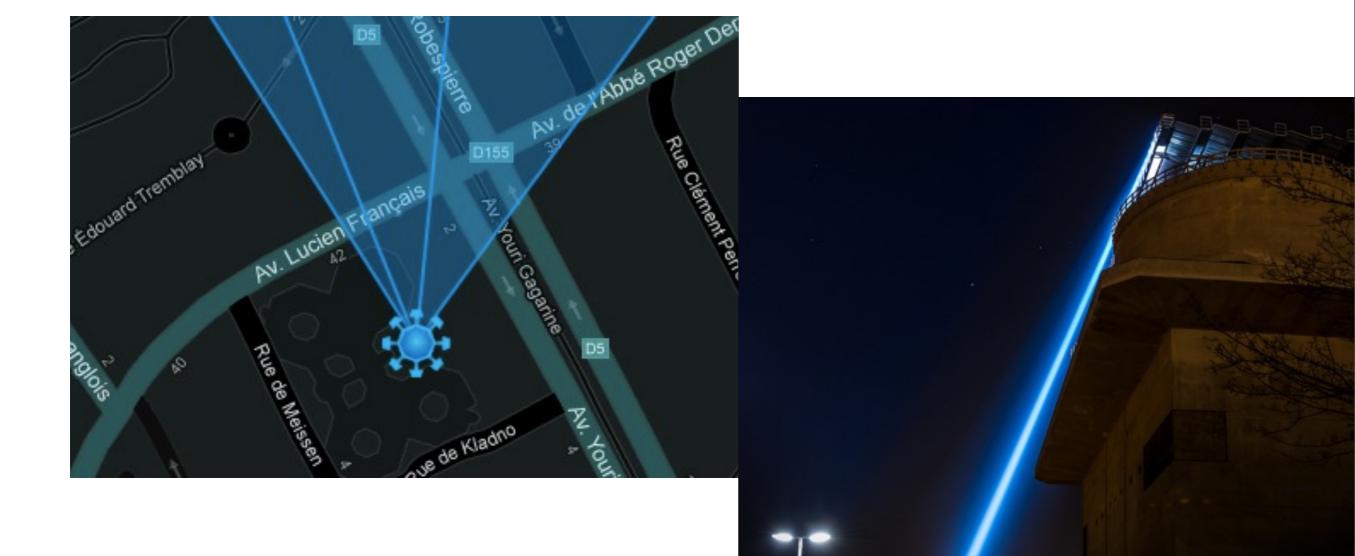

#### Create Links between Portals

#### Create Control Fields

- Form a triangle of Links to create a
  Control Field.
- Earn Mind Units based on the human population density under your field.