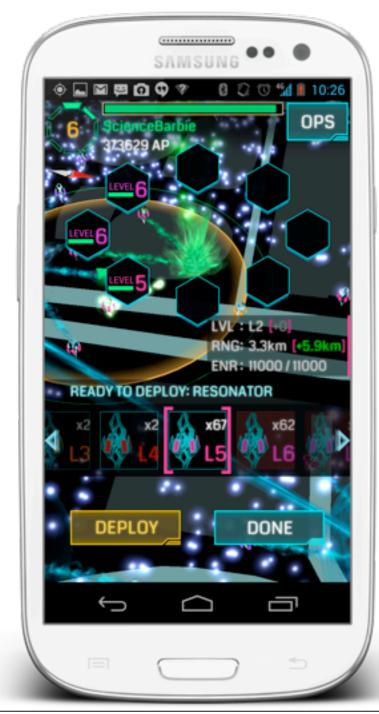

#### **Deploy Resonators to Control** Portals

#### Attack Enemy Portals with **XMPs**