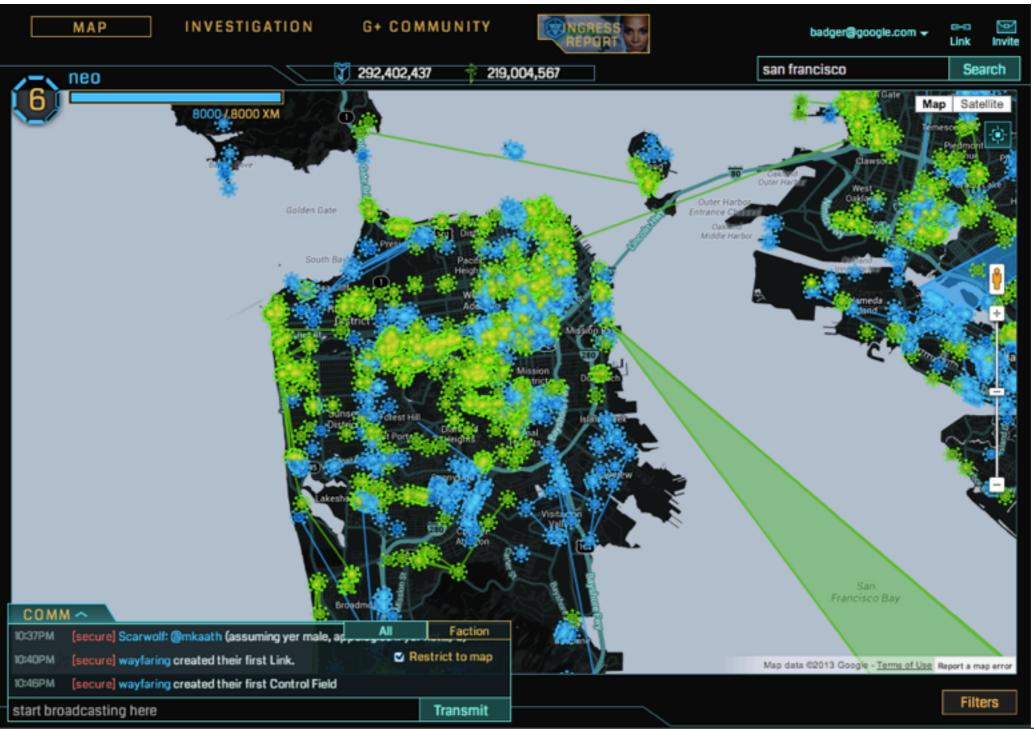

OV 5–6 LOS ANGELES, CA GDCNext.com

#### Scanner Detects Portal

- Portals can be:
  - Neutral (Grey)
  - Resistance (Blue)
  - Enlightened (Green)



#### **Deploy Resonators to Control** Portals





#### Attack Enemy Portals with **XMPs**





## Upgrade Portals with MODs



- Shields
- Turrets
- Link Amps
- Heat Sink
- Multi-hack

#### **Collect Portal Keys**



- Portal keys allow you to:
  - Remote Recharge
  - Create Links

#### Create Links between Portals



#### Create Control Fields



- Form a triangle of Links to create a
  Control Field.
- Earn Mind Units based on the human population density under your field.

## Play via Multiple Channels

#### Android App



#### Intel Map



#### Investigation Board



#### Agent Messaging COMM





#### Ingress Report



#### Intel Map



Tuesday, November 12, 2013

#### Investigation Board



#### Agent Meetups



Tuesday, November 12, 2013

#### Agent Meetups



#### Social Engagement



#### Jarvis Shard Meta-Game



## Partnership Explorations

- Portals at Business Locations.
- Exclusive Game Objects.
- Power-up Passcodes.

## Motorola Droid

- Special power-ups.
- Access to Ultra Strike weapon.



## **Project Goals**

- Get people off the couch.
- Build local community connections.
- Explore augmented reality tech.



### Getting People off the Couch



Kirsten Weber-Spencer Shared publicly - 11:49 AM

#Ingress

Thank you ingress for breaking my weight loss plateau. Only 4 more pounds!



#### Changing lives via gaming



#### Tattoos



## Thank-you!