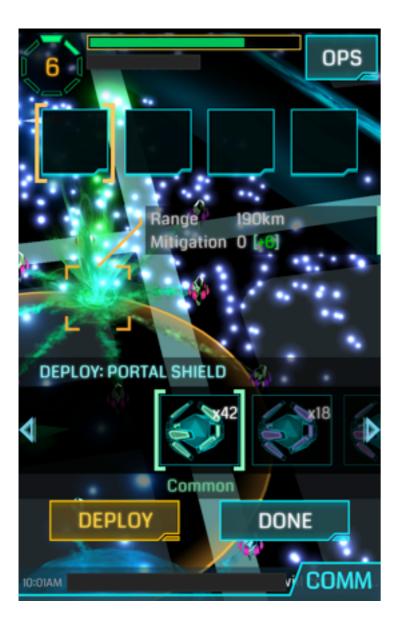

#### **Deploy Resonators to Control** Portals

#### Attack Enemy Portals with **XMPs**