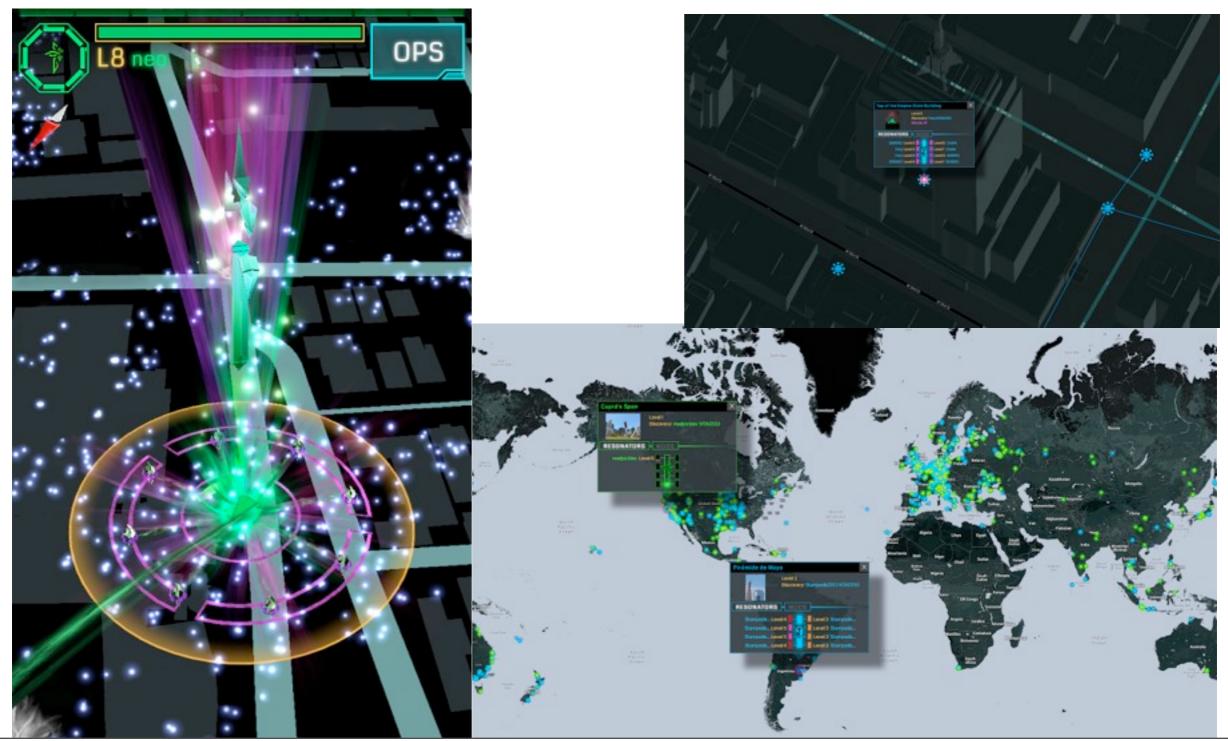

#### Scanner Detects Portal

- Portals can be:
  - Neutral (Grey)
  - Resistance (Blue)
  - Enlightened (Green)

#### **Deploy Resonators to Control** Portals

#### Attack Enemy Portals with **XMPs**

#### Create Links between Portals

#### Create Control Fields

- Form a triangle of Links to create a
  Control Field.
- Earn Mind Units based on the human population density under your field.

#### Intel Map

#### Intel Map

Tuesday, November 12, 2013