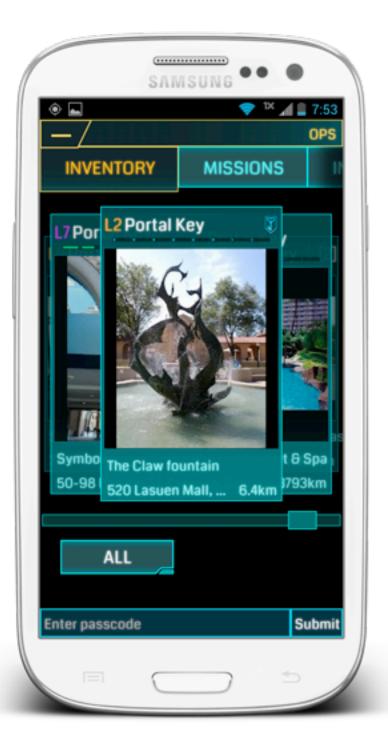

#### **Collect Portal Keys**

- Portal keys allow you to:
  - Remote Recharge
  - Create Links

#### Scanner Detects Portal

- Portals can be:
  - Neutral (Grey)
  - Resistance (Blue)
  - Enlightened (Green)