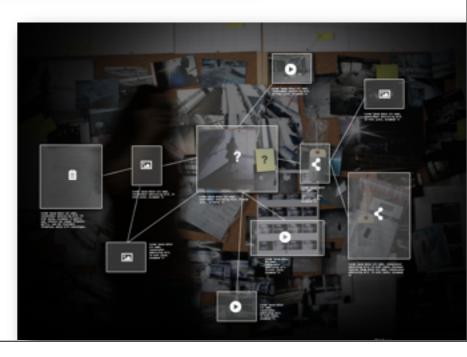

DEVELOPERS CONFERENCE NEXT<sup>®</sup> NOVEMBER 5–7, 2013 EXPO DATES: NOV 5–6 LOS ANGELES, CA GDCNext.com

#### Scanner Detects Portal

- Portals can be:
  - Neutral (Grey)
  - Resistance (Blue)
  - Enlightened (Green)



#### **Deploy Resonators to Control** Portals





#### Attack Enemy Portals with **XMPs**





## Upgrade Portals with MODs



- Shields
- Turrets
- Link Amps
- Heat Sink
- Multi-hack

#### **Collect Portal Keys**



- Portal keys allow you to:
  - Remote Recharge
  - Create Links

#### Create Links between Portals



#### Create Control Fields



- Form a triangle of Links to create a
  Control Field.
- Earn Mind Units based on the human population density under your field.

## Play via Multiple Channels

#### Android App



#### Intel Map



#### Investigation Board



#### Agent Messaging COMM





#### Ingress Report



#### Intel Map



Tuesday, November 12, 2013

#### Investigation Board



#### Agent Meetups



Tuesday, November 12, 2013

#### Agent Meetups



#### Social Engagement



#### Jarvis Shard Meta-Game



## Partnership Explorations

- Portals at Business Locations.
- Exclusive Game Objects.
- Power-up Passcodes.

## Motorola Droid

- Special power-ups.
- Access to Ultra Strike weapon.



## **Project Goals**

- Get people off the couch.
- Build local community connections.
- Explore augmented reality tech.



### Getting People off the Couch



Kirsten Weber-Spencer Shared publicly - 11:49 AM

#Ingress

Thank you ingress for breaking my weight loss plateau. Only 4 more pounds!



#### Changing lives via gaming



#### Tattoos



## Tha