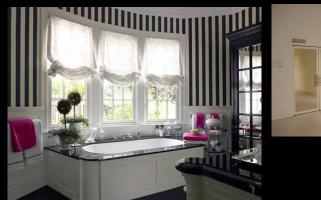

# Interior Design Tips and Techniques

Choose one color as the dominant color

60%

60%

- walls
- floors
- dominant fabric
- furniture

Choose an intermediate color

GINGIBBREAD 222-6

· ceiling

**30%** 

- · cabinets
- · floors
- smaller furniture

Incorporate one or two accent color(s)

- trim and molding
- · pillows

**10%** 

- rugs
- accessories

#### The 60-30-10 Rule