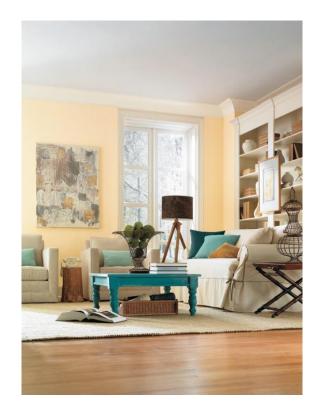

# Interior Design Tips and Techniques

Choose one color as the dominant color

60%

60%

- walls
- floors
- dominant fabric
- furniture

Choose an intermediate color

GINGIBBREAD 222-6

· ceiling

**30%** 

- · cabinets
- · floors
- smaller furniture

Incorporate one or two accent color(s)

- trim and molding
- · pillows

**10%** 

- rugs
- accessories

#### The 60-30-10 Rule