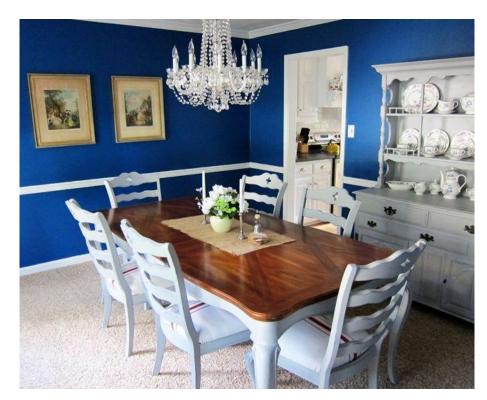

# Interior Design Tips and Techniques

Choose one color as the dominant color

60%

60%

- walls
- floors
- dominant fabric
- furniture

Choose an intermediate color

GINGIBBREAD 222-6

· ceiling

**30%** 

- · cabinets
- · floors
- smaller furniture

Incorporate one or two accent color(s)

- trim and molding
- · pillows

**10%** 

- rugs
- accessories

#### The 60-30-10 Rule