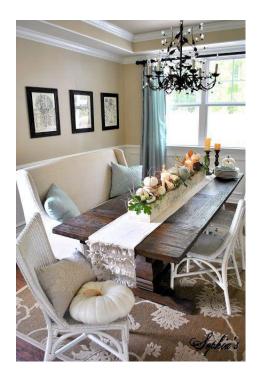

# Interior Design Tips and Techniques

Choose one color as the dominant color

60%

60%

- walls
- floors
- dominant fabric
- furniture

Choose an intermediate color

GINGIBBREAD 222-6

· ceiling

**30%** 

- · cabinets
- · floors
- smaller furniture

Incorporate one or two accent color(s)

- trim and molding
- · pillows

**10%** 

- rugs
- accessories

#### The 60-30-10 Rule