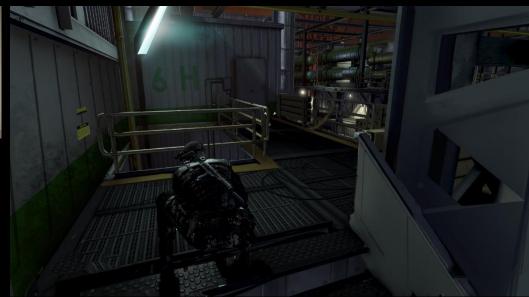

## Repetition



## Rhythm





## Rhythm











# Interior Design Tips and Techniques









Choose one color as the dominant color

60%

60%

- walls
- floors
- dominant fabric
- furniture

Choose an intermediate color

GINGIBBREAD 222-6

· ceiling

**30%** 

- · cabinets
- · floors
- smaller furniture

Incorporate one or two accent color(s)



- trim and molding
- · pillows

**10%** 

- rugs
- accessories

#### The 60-30-10 Rule











# **Applying This to Games**



















































## **Still Applicable**







## In Closing

- Inspiration
- Better understanding of goals and intentions
- History
- Educational Accessibility

#### To Learn More

Not games or movies



 $\frac{\text{sarah}}{101}$ 



#### **Interior Design Blogs**





















#### To be continued...

## COME & MEET ME

at the



2014

[GDC] LOUNGE



from

4:30PM

to

5:30PM

# Thank You

@danjohncox