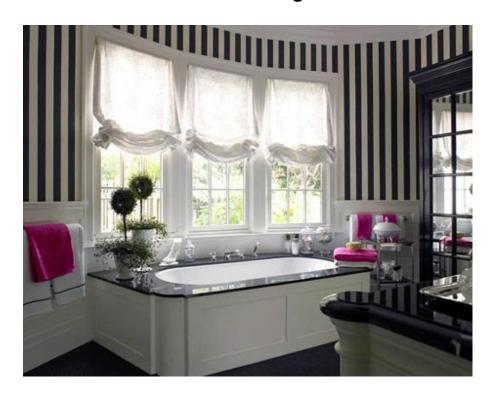

# Interior Design Tips and Techniques

Choose one color as the dominant color

60%

60%

- walls
- floors
- dominant fabric
- furniture

Choose an intermediate color

GINGIBBREAD 222-6

· ceiling

**30%** 

- · cabinets
- · floors
- smaller furniture

Incorporate one or two accent color(s)

- trim and molding
- · pillows

**10%** 

- rugs
- accessories

#### The 60-30-10 Rule