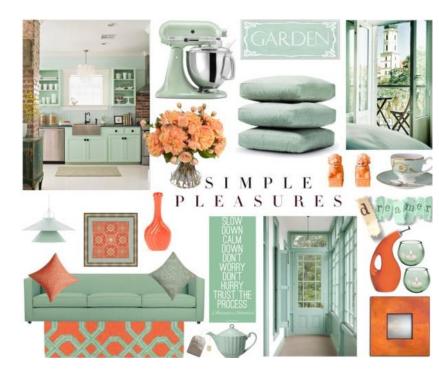

# Interior Design Tips and Techniques

Choose one color as the dominant color

60%

60%

- walls
- floors
- dominant fabric
- furniture

Choose an intermediate color

GINGIBBREAD 222-6

· ceiling

**30%** 

- · cabinets
- · floors
- smaller furniture

Incorporate one or two accent color(s)

- trim and molding
- · pillows

**10%** 

- rugs
- accessories

#### The 60-30-10 Rule