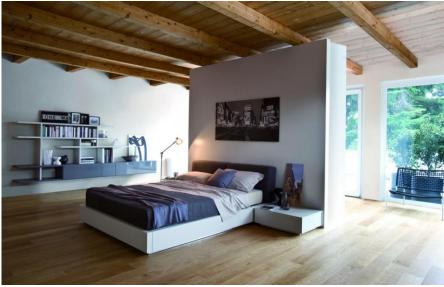

# Interior Design Tips and Techniques

Choose one color as the dominant color

60%

60%

- walls
- floors
- dominant fabric
- furniture

Choose an intermediate color

GINGIBBREAD 222-6

· ceiling

**30%** 

- · cabinets
- · floors
- smaller furniture

Incorporate one or two accent color(s)

- trim and molding
- · pillows

**10%** 

- rugs
- accessories

#### The 60-30-10 Rule