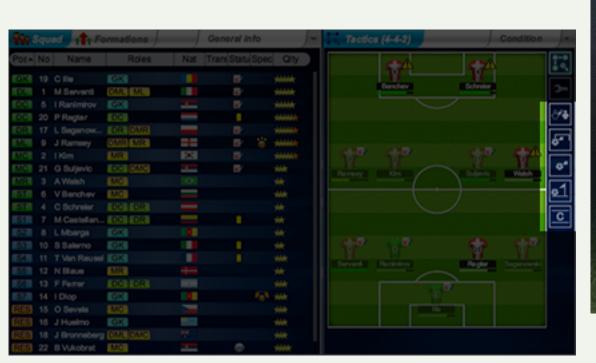

## HICK'S LAW

### HICK'S LAW

The time it takes for a person to make a decision increases logarithmically as a result of the increase of possible choices he or she has