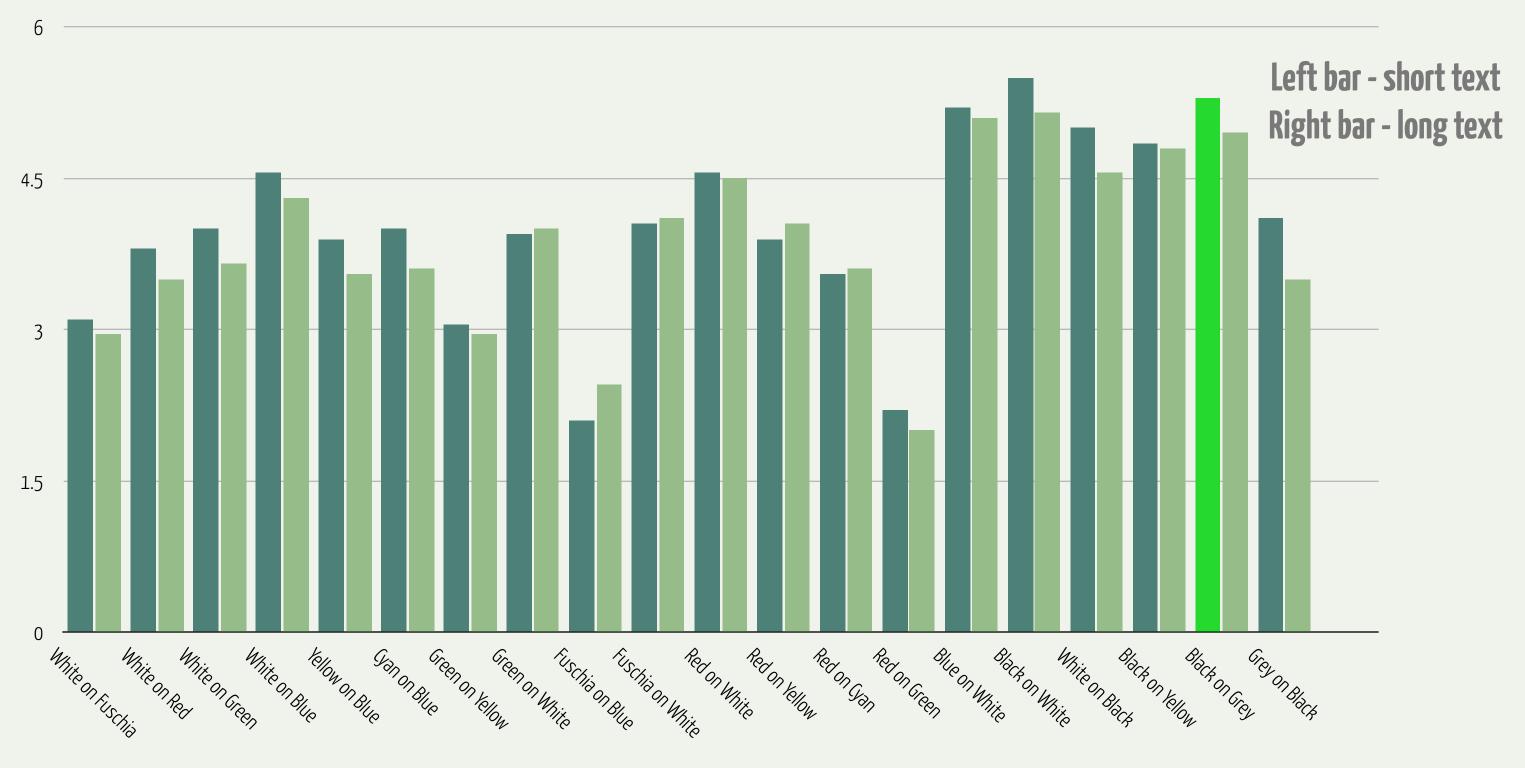

One consistent finding is that people in general tend to find short wavelength colors (blues and greens) as more pleasant than long wavelength colors (reds and yellows).

R. Hall and P. Hanna

Readability of different color combinations

Readability of different color combinations