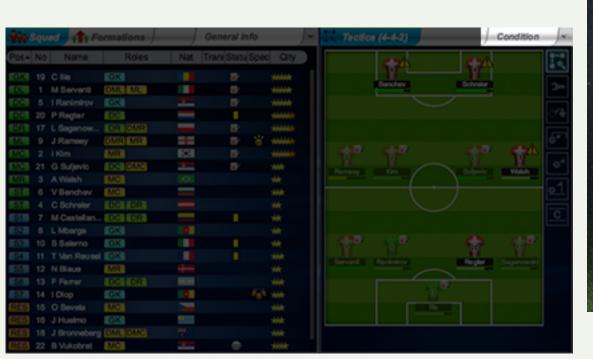

| THE STATE OF THE S |    |                      |      |     |       |       |      |       |                   |







One consistent finding is that people in general tend to find short wavelength colors (blues and greens) as more pleasant than long wavelength colors (reds and yellows).

R. Hall and P. Hanna



Readability of different color combinations



Readability of different color combinations



### Clutter

## HICK'S LAW

### HICK'S LAW

The time it takes for a person to make a decision increases logarithmically as a result of the increase of possible choices he or she has

### HICK'S LAW

The time it takes for a person to make a decision increases logarithmically as a result of the increase of possible choices he or she has















































































## FOCUS ON THE IMPORTANT

## conclusion.

















## http://nordeus.com

## misad@nordeus.com @mdamjanic7