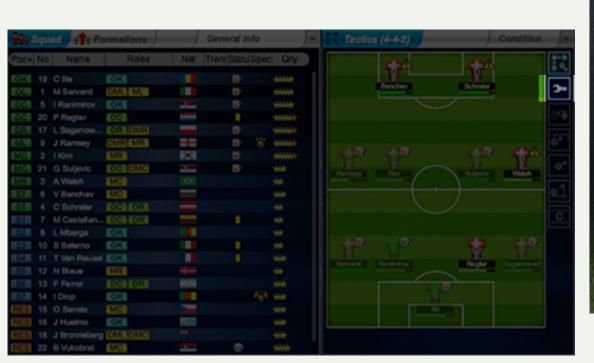

## HICK'S LAW

### HICK'S LAW

The time it takes for a person to make a decision increases logarithmically as a result of the increase of possible choices he or she has