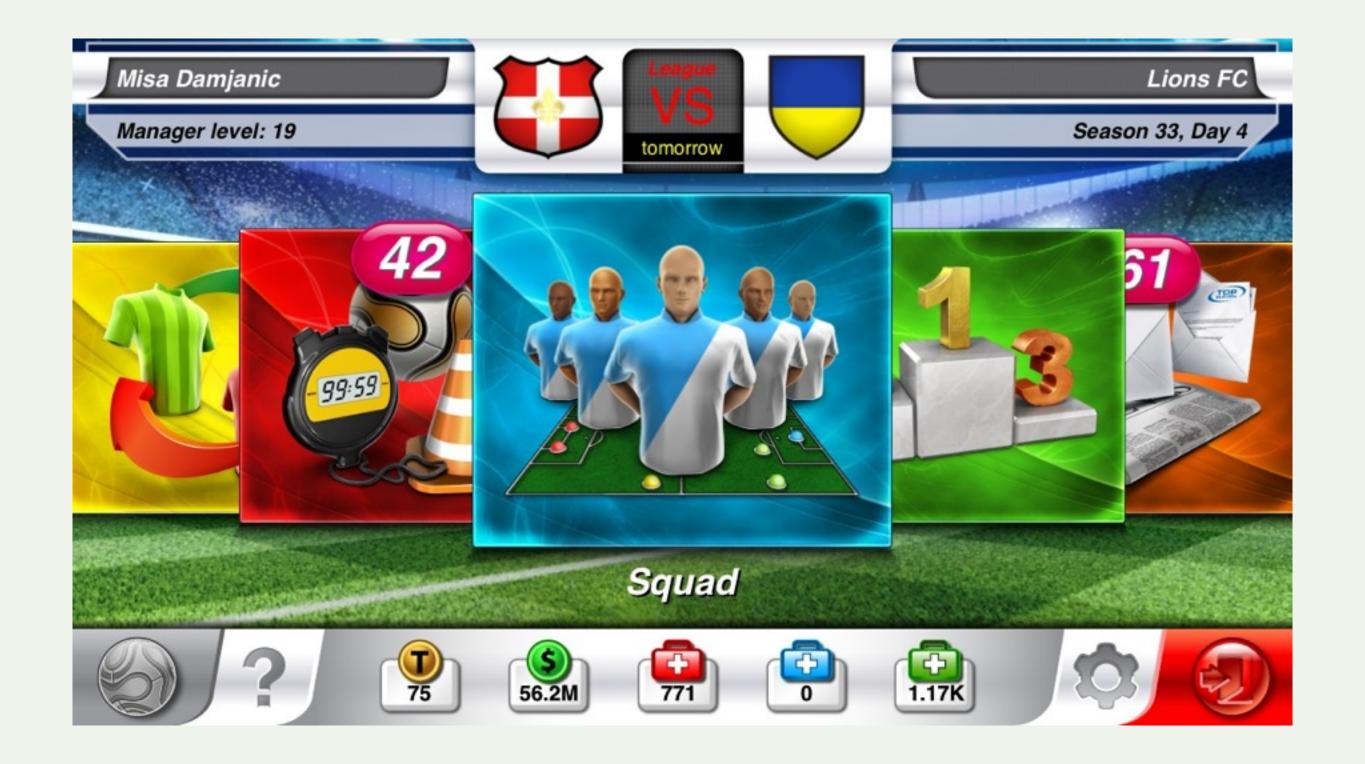

### Visibility of system status

The system should always keep users informed about what is going on, through appropriate feedback within reasonable time.

| Home screen |           |
|-------------|-----------|
|             |           |
|             | $\otimes$ |
|             |           |
|             |           |
|             |           |
|             |           |
|             |           |
|             |           |
|             |           |
|             |           |
|             |           |
|             |           |
|             |           |
|             |           |
|             |           |