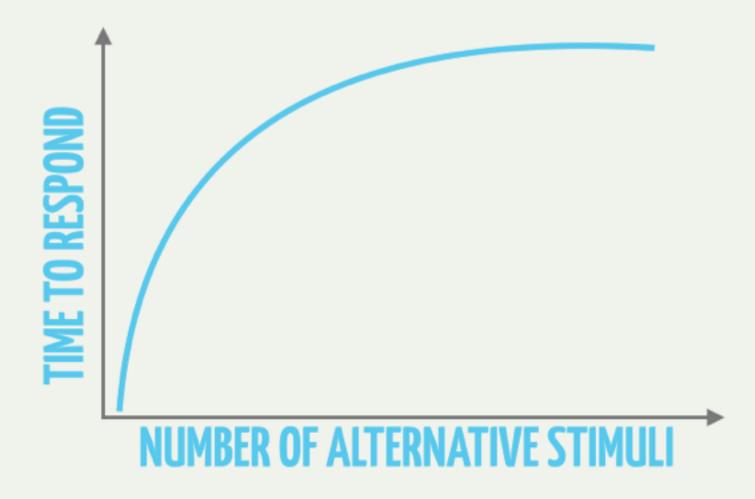

## HICK'S LAW

### HICK'S LAW

The time it takes for a person to make a decision increases logarithmically as a result of the increase of possible choices he or she has