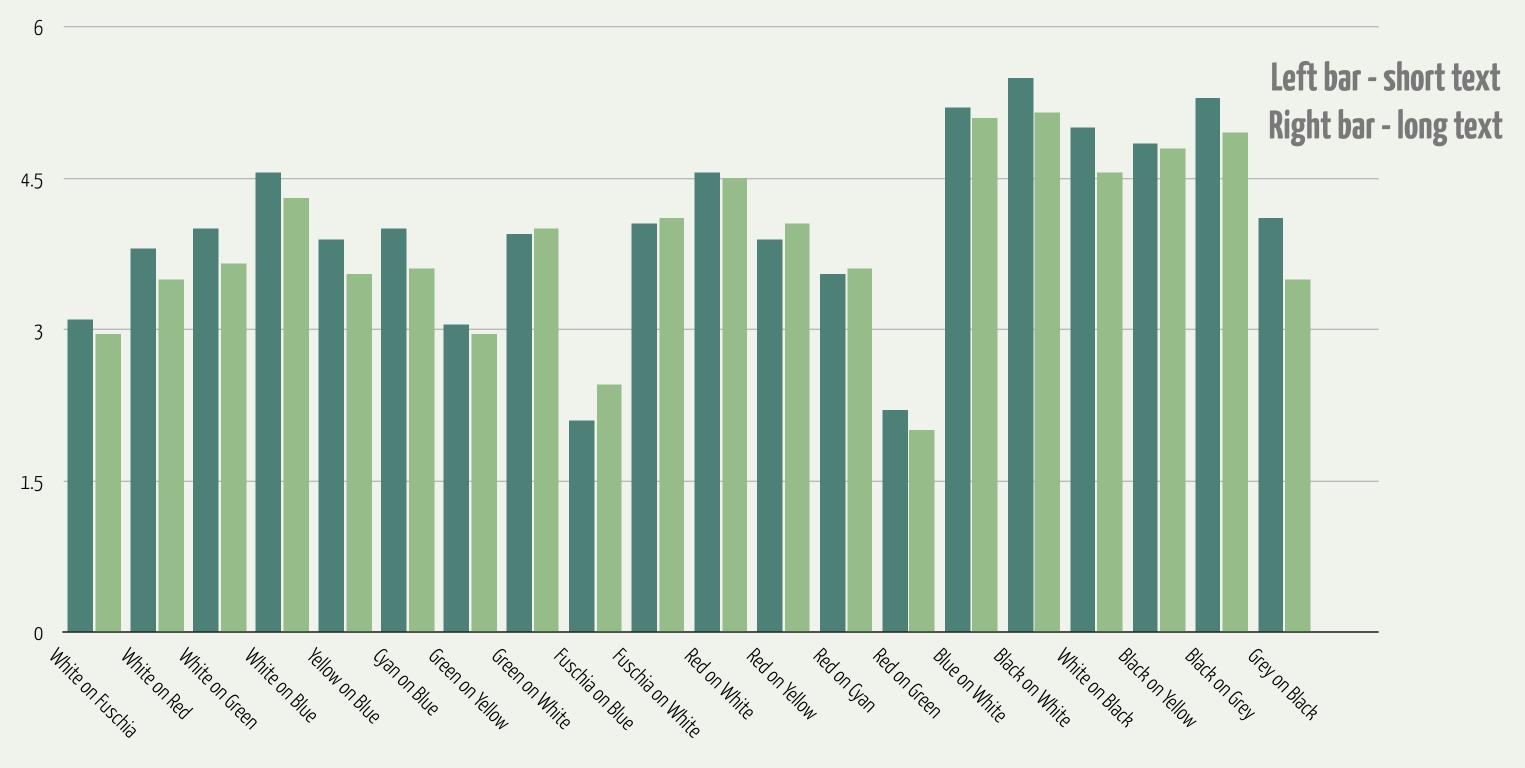

One consistent finding is that people in general tend to find short wavelength colors (blues and greens) as more pleasant than long wavelength colors (reds and yellows).

R. Hall and P. Hanna

Readability of different color combinations

Readability of different color combinations