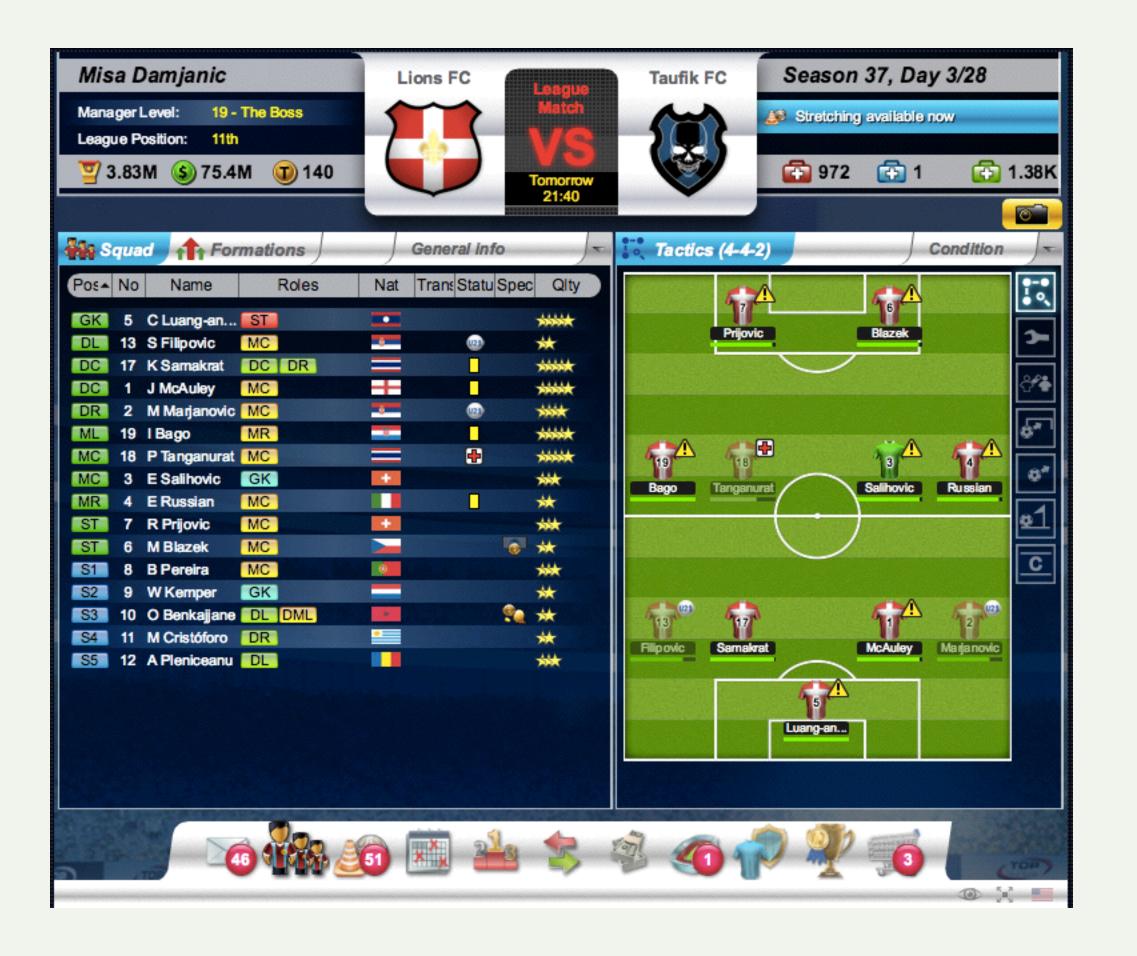

### 100k+feel

SAVE

| POS. | #   | NAME                 | ROLES |    | STAT. | COND. | MRL. | SPEC. | QUALITY             |
|------|-----|----------------------|-------|----|-------|-------|------|-------|---------------------|
| GK   | 1   | P. Kaya              | GK    |    |       | 95    | 80   | •     | 500000MM            |
| DL   | 2   | F. Faria de Silveira | DL D  | ML |       | 95    | 80   | 0     | SMANN.              |
| DC   | 3   | M. De Schepper       | DR I  | DC | +     | 60    | 25   |       | SANSAND .           |
| DC   | 18  | P. Malatesta         | DC D  | MC |       | 87    | 54   | •     | 9333r               |
| DR   | 5   | D. Nikic             | DR I  | DC |       | 92    | 79   |       | 900                 |
| MC   | 6   | B. Hulbert           | MC    |    |       | 95    | 45   |       | 100000              |
| MC   | 19  | D. Wong Kim          | MC    |    |       | 87    | 99   | •     | ******              |
| MC   | 8   | R. Cox               | MC    |    |       | 76    | 79   | •     | ***                 |
| ST   | 9   | J. Pires             | ST    |    |       | 84    | 98   |       | **                  |
| ST   | 17  | J. Douglas           | AMC   |    |       | 75    | 94   | •     | SANSANIA .          |
| ST   | 11  | D. Lunn              | ST    |    |       | 83    | 73   |       | 55555B              |
| MC   | 19  | L. Edwards           | MC    |    |       |       |      |       | .000000.            |
|      | 102 |                      | =     | -  | _     | _     | _    |       | Taxasan .           |
| MC   | 8   | K. Bennett           | MC D  | MR |       |       |      | •     | *STATE OF           |
| ST   | 9   | T. Mason             | ST    |    |       |       |      |       | ***                 |
| ST   | 17  | F. Falkenburg        | AMC   |    |       |       |      | •     | **                  |
| ST   | 11  | F. Miller            | ST    |    |       |       |      |       | 555556 <del>6</del> |
| ST   | 9   | T. Mason             | ST    |    |       |       |      |       | ****                |

| <b>CONTRACTOR</b>      |
|------------------------|
| SAVE                   |
| The Real Property lies |

| POS.                                                                                                                                                                                                                                                                                                                                                                                                                                                                                                                                                                                                                                                                                                                                                                                                                                                                                                                                                                                                                                                                                                                                                                                                                                                                                                                                                                                                                                                                                                                                                                                                                                                                                                                                                                                                                                                                                                                                                                                                                                                                                                                           | #  | NAME                 | ROLE | S   | STAT. | COND. | MRL. | SPEC. | QUALITY           |
|--------------------------------------------------------------------------------------------------------------------------------------------------------------------------------------------------------------------------------------------------------------------------------------------------------------------------------------------------------------------------------------------------------------------------------------------------------------------------------------------------------------------------------------------------------------------------------------------------------------------------------------------------------------------------------------------------------------------------------------------------------------------------------------------------------------------------------------------------------------------------------------------------------------------------------------------------------------------------------------------------------------------------------------------------------------------------------------------------------------------------------------------------------------------------------------------------------------------------------------------------------------------------------------------------------------------------------------------------------------------------------------------------------------------------------------------------------------------------------------------------------------------------------------------------------------------------------------------------------------------------------------------------------------------------------------------------------------------------------------------------------------------------------------------------------------------------------------------------------------------------------------------------------------------------------------------------------------------------------------------------------------------------------------------------------------------------------------------------------------------------------|----|----------------------|------|-----|-------|-------|------|-------|-------------------|
| GK                                                                                                                                                                                                                                                                                                                                                                                                                                                                                                                                                                                                                                                                                                                                                                                                                                                                                                                                                                                                                                                                                                                                                                                                                                                                                                                                                                                                                                                                                                                                                                                                                                                                                                                                                                                                                                                                                                                                                                                                                                                                                                                             | 1  | P. Kaya              | GK   |     |       | 95    | 80   | •     | 500000 <b>000</b> |
| DL                                                                                                                                                                                                                                                                                                                                                                                                                                                                                                                                                                                                                                                                                                                                                                                                                                                                                                                                                                                                                                                                                                                                                                                                                                                                                                                                                                                                                                                                                                                                                                                                                                                                                                                                                                                                                                                                                                                                                                                                                                                                                                                             | 2  | F. Faria de Silveira | DL   | DML |       | 95    | 80   | •     | \$55556           |
| DC                                                                                                                                                                                                                                                                                                                                                                                                                                                                                                                                                                                                                                                                                                                                                                                                                                                                                                                                                                                                                                                                                                                                                                                                                                                                                                                                                                                                                                                                                                                                                                                                                                                                                                                                                                                                                                                                                                                                                                                                                                                                                                                             | 3  | M. De Schepper       | DR   | DC  |       | 60    | 25   |       | 500500M           |
| DC                                                                                                                                                                                                                                                                                                                                                                                                                                                                                                                                                                                                                                                                                                                                                                                                                                                                                                                                                                                                                                                                                                                                                                                                                                                                                                                                                                                                                                                                                                                                                                                                                                                                                                                                                                                                                                                                                                                                                                                                                                                                                                                             | 18 | P. Malatesta         | DC   | DMC |       | 87    | 54   | •     | 5559r             |
| DR                                                                                                                                                                                                                                                                                                                                                                                                                                                                                                                                                                                                                                                                                                                                                                                                                                                                                                                                                                                                                                                                                                                                                                                                                                                                                                                                                                                                                                                                                                                                                                                                                                                                                                                                                                                                                                                                                                                                                                                                                                                                                                                             | 5  | D. Nikic             | DR   | DC  |       | 92    | 79   |       | 1800              |
| MC                                                                                                                                                                                                                                                                                                                                                                                                                                                                                                                                                                                                                                                                                                                                                                                                                                                                                                                                                                                                                                                                                                                                                                                                                                                                                                                                                                                                                                                                                                                                                                                                                                                                                                                                                                                                                                                                                                                                                                                                                                                                                                                             | 6  | B. Hulbert           | MC   |     |       | 95    | 45   |       | 100000            |
| MC                                                                                                                                                                                                                                                                                                                                                                                                                                                                                                                                                                                                                                                                                                                                                                                                                                                                                                                                                                                                                                                                                                                                                                                                                                                                                                                                                                                                                                                                                                                                                                                                                                                                                                                                                                                                                                                                                                                                                                                                                                                                                                                             | 19 | D. Wong Kim          | MC   |     |       | 87    | 99   | •     | *****             |
| MC                                                                                                                                                                                                                                                                                                                                                                                                                                                                                                                                                                                                                                                                                                                                                                                                                                                                                                                                                                                                                                                                                                                                                                                                                                                                                                                                                                                                                                                                                                                                                                                                                                                                                                                                                                                                                                                                                                                                                                                                                                                                                                                             | 8  | R. Cox               | MC   |     |       | 76    | 79   | •     | ***               |
| ST                                                                                                                                                                                                                                                                                                                                                                                                                                                                                                                                                                                                                                                                                                                                                                                                                                                                                                                                                                                                                                                                                                                                                                                                                                                                                                                                                                                                                                                                                                                                                                                                                                                                                                                                                                                                                                                                                                                                                                                                                                                                                                                             | 9  | J. Pires             | ST   |     |       | 84    | 98   |       | **                |
| ST                                                                                                                                                                                                                                                                                                                                                                                                                                                                                                                                                                                                                                                                                                                                                                                                                                                                                                                                                                                                                                                                                                                                                                                                                                                                                                                                                                                                                                                                                                                                                                                                                                                                                                                                                                                                                                                                                                                                                                                                                                                                                                                             | 17 | J. Douglas           | AMC  |     |       | 75    | 94   | •     | ******            |
| ST                                                                                                                                                                                                                                                                                                                                                                                                                                                                                                                                                                                                                                                                                                                                                                                                                                                                                                                                                                                                                                                                                                                                                                                                                                                                                                                                                                                                                                                                                                                                                                                                                                                                                                                                                                                                                                                                                                                                                                                                                                                                                                                             | 11 | D. Lunn              | ST   |     |       | 83    | 73   |       | SHADE:            |
|                                                                                                                                                                                                                                                                                                                                                                                                                                                                                                                                                                                                                                                                                                                                                                                                                                                                                                                                                                                                                                                                                                                                                                                                                                                                                                                                                                                                                                                                                                                                                                                                                                                                                                                                                                                                                                                                                                                                                                                                                                                                                                                                |    |                      |      |     |       |       |      |       |                   |
| MC                                                                                                                                                                                                                                                                                                                                                                                                                                                                                                                                                                                                                                                                                                                                                                                                                                                                                                                                                                                                                                                                                                                                                                                                                                                                                                                                                                                                                                                                                                                                                                                                                                                                                                                                                                                                                                                                                                                                                                                                                                                                                                                             | 19 | L. Edwards           | MC   |     |       |       |      | •     | sistassid:        |
| MC                                                                                                                                                                                                                                                                                                                                                                                                                                                                                                                                                                                                                                                                                                                                                                                                                                                                                                                                                                                                                                                                                                                                                                                                                                                                                                                                                                                                                                                                                                                                                                                                                                                                                                                                                                                                                                                                                                                                                                                                                                                                                                                             |    | K. Bennett           | MC   | DMR |       |       |      |       | *######           |
| ST                                                                                                                                                                                                                                                                                                                                                                                                                                                                                                                                                                                                                                                                                                                                                                                                                                                                                                                                                                                                                                                                                                                                                                                                                                                                                                                                                                                                                                                                                                                                                                                                                                                                                                                                                                                                                                                                                                                                                                                                                                                                                                                             |    | T. Mason             | ST   |     |       |       |      |       | *six              |
| ST                                                                                                                                                                                                                                                                                                                                                                                                                                                                                                                                                                                                                                                                                                                                                                                                                                                                                                                                                                                                                                                                                                                                                                                                                                                                                                                                                                                                                                                                                                                                                                                                                                                                                                                                                                                                                                                                                                                                                                                                                                                                                                                             | 17 | F. Falkenburg        | AMC  |     |       |       |      | •     | **                |
| ST                                                                                                                                                                                                                                                                                                                                                                                                                                                                                                                                                                                                                                                                                                                                                                                                                                                                                                                                                                                                                                                                                                                                                                                                                                                                                                                                                                                                                                                                                                                                                                                                                                                                                                                                                                                                                                                                                                                                                                                                                                                                                                                             | 11 | F. Miller            | ST   |     |       |       |      |       | sassasia.         |
| THE STATE OF THE S |    |                      |      |     |       |       |      |       |                   |