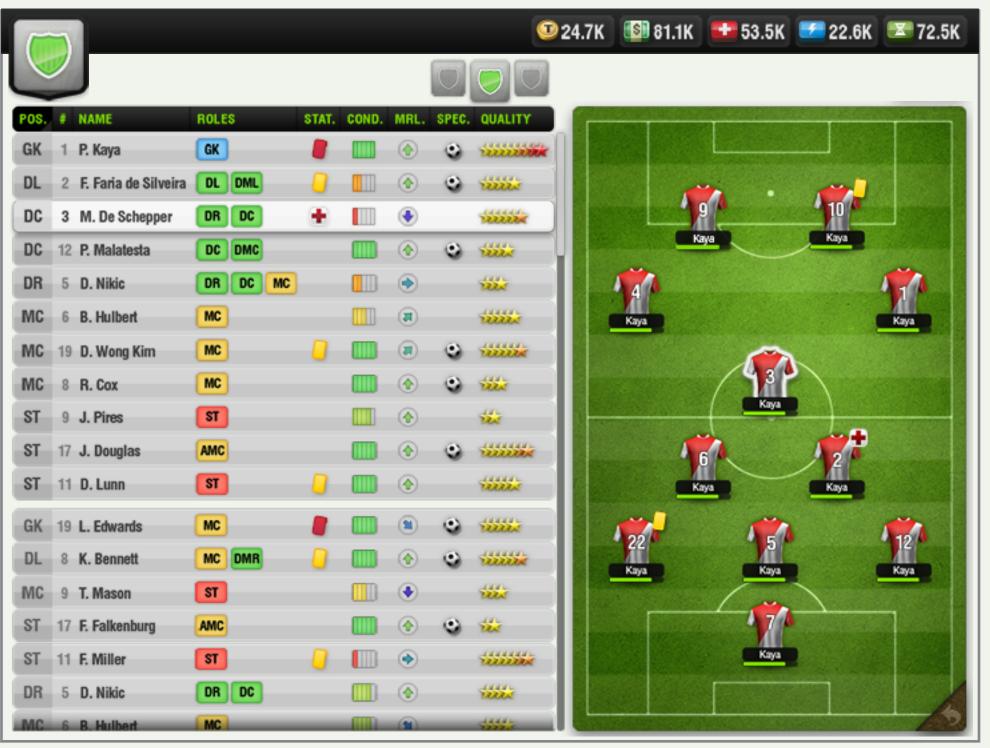

### 100k+feel

SAVE

| POS. | #   | NAME                 | ROLES |    | STAT. | COND. | MRL. | SPEC. | QUALITY             |
|------|-----|----------------------|-------|----|-------|-------|------|-------|---------------------|
| GK   | 1   | P. Kaya              | GK    |    |       | 95    | 80   | •     | 500000MM            |
| DL   | 2   | F. Faria de Silveira | DL D  | ML |       | 95    | 80   | 0     | SMANN.              |
| DC   | 3   | M. De Schepper       | DR I  | DC | +     | 60    | 25   |       | SANSAND .           |
| DC   | 18  | P. Malatesta         | DC D  | MC |       | 87    | 54   | •     | 9333r               |
| DR   | 5   | D. Nikic             | DR I  | DC |       | 92    | 79   |       | 900                 |
| MC   | 6   | B. Hulbert           | MC    |    |       | 95    | 45   |       | 100000              |
| MC   | 19  | D. Wong Kim          | MC    |    |       | 87    | 99   | •     | ******              |
| MC   | 8   | R. Cox               | MC    |    |       | 76    | 79   | •     | ***                 |
| ST   | 9   | J. Pires             | ST    |    |       | 84    | 98   |       | **                  |
| ST   | 17  | J. Douglas           | AMC   |    |       | 75    | 94   | •     | SANSANIA .          |
| ST   | 11  | D. Lunn              | ST    |    |       | 83    | 73   |       | 55555B              |
| MC   | 19  | L. Edwards           | MC    |    |       |       |      |       | .000000.            |
|      | 102 |                      | =     | -  | _     | _     | _    |       | Taxasan .           |
| MC   | 8   | K. Bennett           | MC D  | MR |       |       |      | •     | *STATE OF           |
| ST   | 9   | T. Mason             | ST    |    |       |       |      |       | ***                 |
| ST   | 17  | F. Falkenburg        | AMC   |    |       |       |      | •     | **                  |
| ST   | 11  | F. Miller            | ST    |    |       |       |      |       | 555556 <del>6</del> |
| ST   | 9   | T. Mason             | ST    |    |       |       |      |       | ****                |

| <b>CONTRACTOR</b>      |
|------------------------|
| SAVE                   |
| The Real Property lies |

| POS.                                                                                                                                                                                                                                                                                                                                                                                                                                                                                                                                                                                                                                                                                                                                                                                                                                                                                                                                                                                                                                                                                                                                                                                                                                                                                                                                                                                                                                                                                                                                                                                                                                                                                                                                                                                                                                                                                                                                                                                                                                                                                                                           | #  | NAME                 | ROLE | S   | STAT. | COND. | MRL. | SPEC. | QUALITY           |
|--------------------------------------------------------------------------------------------------------------------------------------------------------------------------------------------------------------------------------------------------------------------------------------------------------------------------------------------------------------------------------------------------------------------------------------------------------------------------------------------------------------------------------------------------------------------------------------------------------------------------------------------------------------------------------------------------------------------------------------------------------------------------------------------------------------------------------------------------------------------------------------------------------------------------------------------------------------------------------------------------------------------------------------------------------------------------------------------------------------------------------------------------------------------------------------------------------------------------------------------------------------------------------------------------------------------------------------------------------------------------------------------------------------------------------------------------------------------------------------------------------------------------------------------------------------------------------------------------------------------------------------------------------------------------------------------------------------------------------------------------------------------------------------------------------------------------------------------------------------------------------------------------------------------------------------------------------------------------------------------------------------------------------------------------------------------------------------------------------------------------------|----|----------------------|------|-----|-------|-------|------|-------|-------------------|
| GK                                                                                                                                                                                                                                                                                                                                                                                                                                                                                                                                                                                                                                                                                                                                                                                                                                                                                                                                                                                                                                                                                                                                                                                                                                                                                                                                                                                                                                                                                                                                                                                                                                                                                                                                                                                                                                                                                                                                                                                                                                                                                                                             | 1  | P. Kaya              | GK   |     |       | 95    | 80   | •     | 500000 <b>000</b> |
| DL                                                                                                                                                                                                                                                                                                                                                                                                                                                                                                                                                                                                                                                                                                                                                                                                                                                                                                                                                                                                                                                                                                                                                                                                                                                                                                                                                                                                                                                                                                                                                                                                                                                                                                                                                                                                                                                                                                                                                                                                                                                                                                                             | 2  | F. Faria de Silveira | DL   | DML |       | 95    | 80   | •     | \$55556           |
| DC                                                                                                                                                                                                                                                                                                                                                                                                                                                                                                                                                                                                                                                                                                                                                                                                                                                                                                                                                                                                                                                                                                                                                                                                                                                                                                                                                                                                                                                                                                                                                                                                                                                                                                                                                                                                                                                                                                                                                                                                                                                                                                                             | 3  | M. De Schepper       | DR   | DC  |       | 60    | 25   |       | 500500M           |
| DC                                                                                                                                                                                                                                                                                                                                                                                                                                                                                                                                                                                                                                                                                                                                                                                                                                                                                                                                                                                                                                                                                                                                                                                                                                                                                                                                                                                                                                                                                                                                                                                                                                                                                                                                                                                                                                                                                                                                                                                                                                                                                                                             | 18 | P. Malatesta         | DC   | DMC |       | 87    | 54   | •     | 5559r             |
| DR                                                                                                                                                                                                                                                                                                                                                                                                                                                                                                                                                                                                                                                                                                                                                                                                                                                                                                                                                                                                                                                                                                                                                                                                                                                                                                                                                                                                                                                                                                                                                                                                                                                                                                                                                                                                                                                                                                                                                                                                                                                                                                                             | 5  | D. Nikic             | DR   | DC  |       | 92    | 79   |       | 1800              |
| MC                                                                                                                                                                                                                                                                                                                                                                                                                                                                                                                                                                                                                                                                                                                                                                                                                                                                                                                                                                                                                                                                                                                                                                                                                                                                                                                                                                                                                                                                                                                                                                                                                                                                                                                                                                                                                                                                                                                                                                                                                                                                                                                             | 6  | B. Hulbert           | MC   |     |       | 95    | 45   |       | 100000            |
| MC                                                                                                                                                                                                                                                                                                                                                                                                                                                                                                                                                                                                                                                                                                                                                                                                                                                                                                                                                                                                                                                                                                                                                                                                                                                                                                                                                                                                                                                                                                                                                                                                                                                                                                                                                                                                                                                                                                                                                                                                                                                                                                                             | 19 | D. Wong Kim          | MC   |     |       | 87    | 99   | •     | *****             |
| MC                                                                                                                                                                                                                                                                                                                                                                                                                                                                                                                                                                                                                                                                                                                                                                                                                                                                                                                                                                                                                                                                                                                                                                                                                                                                                                                                                                                                                                                                                                                                                                                                                                                                                                                                                                                                                                                                                                                                                                                                                                                                                                                             | 8  | R. Cox               | MC   |     |       | 76    | 79   | •     | ***               |
| ST                                                                                                                                                                                                                                                                                                                                                                                                                                                                                                                                                                                                                                                                                                                                                                                                                                                                                                                                                                                                                                                                                                                                                                                                                                                                                                                                                                                                                                                                                                                                                                                                                                                                                                                                                                                                                                                                                                                                                                                                                                                                                                                             | 9  | J. Pires             | ST   |     |       | 84    | 98   |       | **                |
| ST                                                                                                                                                                                                                                                                                                                                                                                                                                                                                                                                                                                                                                                                                                                                                                                                                                                                                                                                                                                                                                                                                                                                                                                                                                                                                                                                                                                                                                                                                                                                                                                                                                                                                                                                                                                                                                                                                                                                                                                                                                                                                                                             | 17 | J. Douglas           | AMC  |     |       | 75    | 94   | •     | ******            |
| ST                                                                                                                                                                                                                                                                                                                                                                                                                                                                                                                                                                                                                                                                                                                                                                                                                                                                                                                                                                                                                                                                                                                                                                                                                                                                                                                                                                                                                                                                                                                                                                                                                                                                                                                                                                                                                                                                                                                                                                                                                                                                                                                             | 11 | D. Lunn              | ST   |     |       | 83    | 73   |       | SHADE:            |
|                                                                                                                                                                                                                                                                                                                                                                                                                                                                                                                                                                                                                                                                                                                                                                                                                                                                                                                                                                                                                                                                                                                                                                                                                                                                                                                                                                                                                                                                                                                                                                                                                                                                                                                                                                                                                                                                                                                                                                                                                                                                                                                                |    |                      |      |     |       |       |      |       |                   |
| MC                                                                                                                                                                                                                                                                                                                                                                                                                                                                                                                                                                                                                                                                                                                                                                                                                                                                                                                                                                                                                                                                                                                                                                                                                                                                                                                                                                                                                                                                                                                                                                                                                                                                                                                                                                                                                                                                                                                                                                                                                                                                                                                             | 19 | L. Edwards           | MC   |     |       |       |      | •     | sistassid:        |
| MC                                                                                                                                                                                                                                                                                                                                                                                                                                                                                                                                                                                                                                                                                                                                                                                                                                                                                                                                                                                                                                                                                                                                                                                                                                                                                                                                                                                                                                                                                                                                                                                                                                                                                                                                                                                                                                                                                                                                                                                                                                                                                                                             |    | K. Bennett           | MC   | DMR |       |       |      |       | *######           |
| ST                                                                                                                                                                                                                                                                                                                                                                                                                                                                                                                                                                                                                                                                                                                                                                                                                                                                                                                                                                                                                                                                                                                                                                                                                                                                                                                                                                                                                                                                                                                                                                                                                                                                                                                                                                                                                                                                                                                                                                                                                                                                                                                             |    | T. Mason             | ST   |     |       |       |      |       | *six              |
| ST                                                                                                                                                                                                                                                                                                                                                                                                                                                                                                                                                                                                                                                                                                                                                                                                                                                                                                                                                                                                                                                                                                                                                                                                                                                                                                                                                                                                                                                                                                                                                                                                                                                                                                                                                                                                                                                                                                                                                                                                                                                                                                                             | 17 | F. Falkenburg        | AMC  |     |       |       |      | •     | **                |
| ST                                                                                                                                                                                                                                                                                                                                                                                                                                                                                                                                                                                                                                                                                                                                                                                                                                                                                                                                                                                                                                                                                                                                                                                                                                                                                                                                                                                                                                                                                                                                                                                                                                                                                                                                                                                                                                                                                                                                                                                                                                                                                                                             | 11 | F. Miller            | ST   |     |       |       |      |       | sassasia.         |
| THE STATE OF THE S |    |                      |      |     |       |       |      |       |                   |