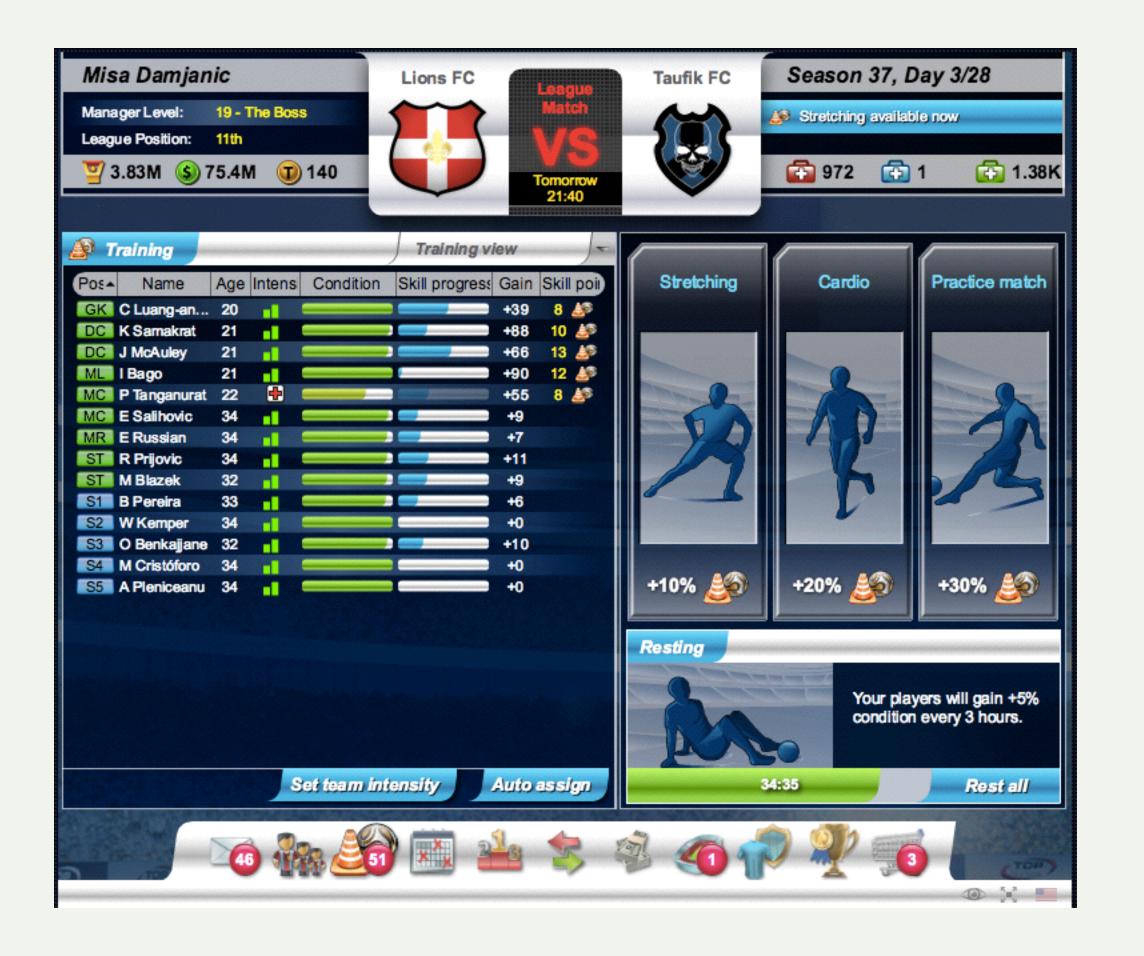

## UX Redesign

Creating a Consistent Cross-Platform Experience



# Misa Damjanic game designer

### NORDEUS











#### How to make the UI more consistent?

# How to make the UI more consistent? Dissect the problem into smaller components.

#### Work in Progress



Work in Progress

















Heartthrob Tegan and Sara 10 songs



An Awesome Wa... alt-J 14 songs



Beasts of the Sout... Dan Romer 17 songs



Hummingbird Local Natives 12 songs

































### Status information







Kit

Away

Home

**Emblem** 

Club: Lions FC

Manager details









# WHAT DO OUR USERS ACTUALLY NEED?















### Usability Heuristics for User Interface Design

by Jakob Nielsen

### LO Usability Heuristics for User Interface Design

by Jakob Nielsen

66

### Visibility of system status

The system should always keep users informed about what is going on, through appropriate feedback within reasonable time.

| Home screen |           |
|-------------|-----------|
|             |           |
|             | $\otimes$ |
|             |           |
|             |           |
|             |           |
|             |           |
|             |           |
|             |           |
|             |           |
|             |