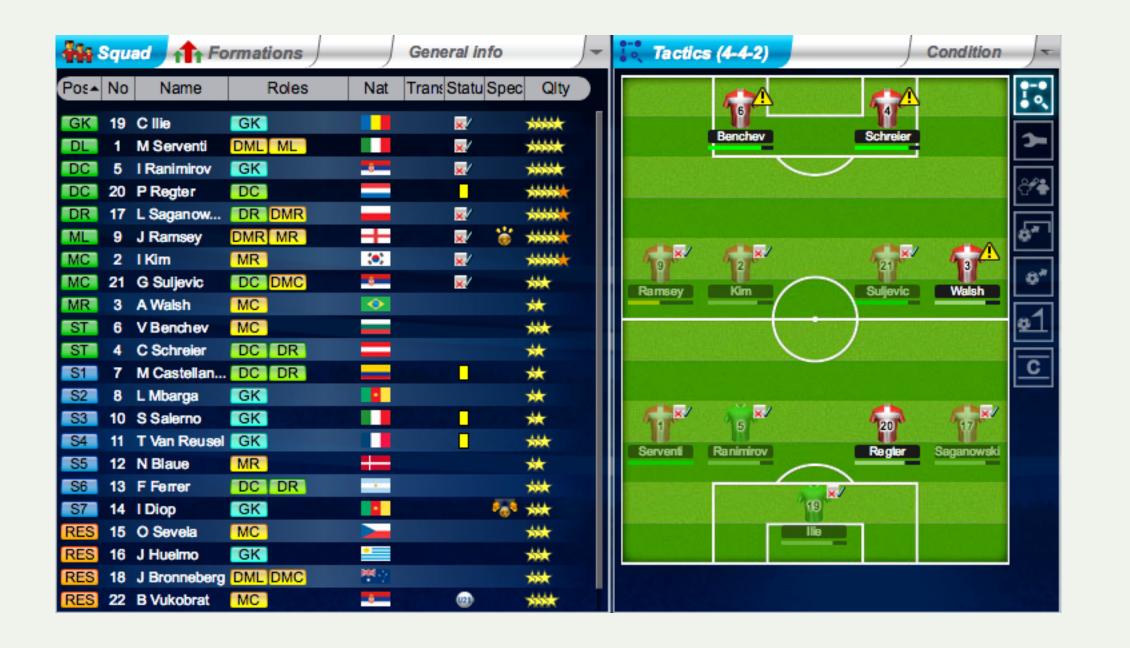

# How to make the UI more consistent? Dissect the problem into smaller components.

# WHAT DO OUR USERS ACTUALLY NEED?