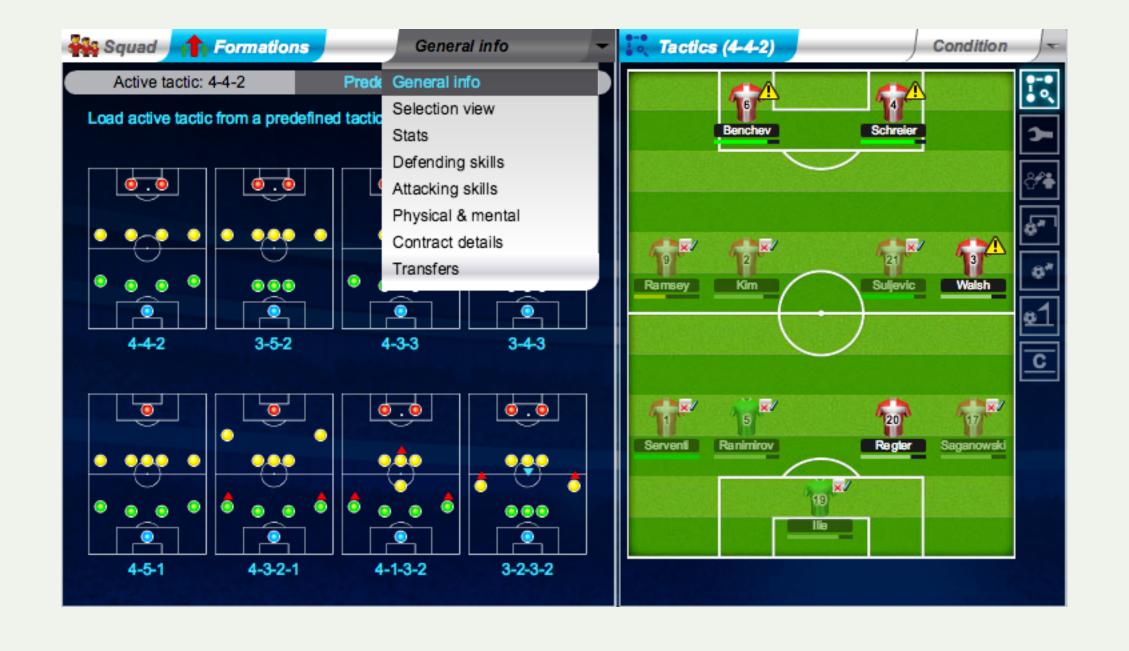

# How to make the UI more consistent? Dissect the problem into smaller components.

# WHAT DO OUR USERS ACTUALLY NEED?