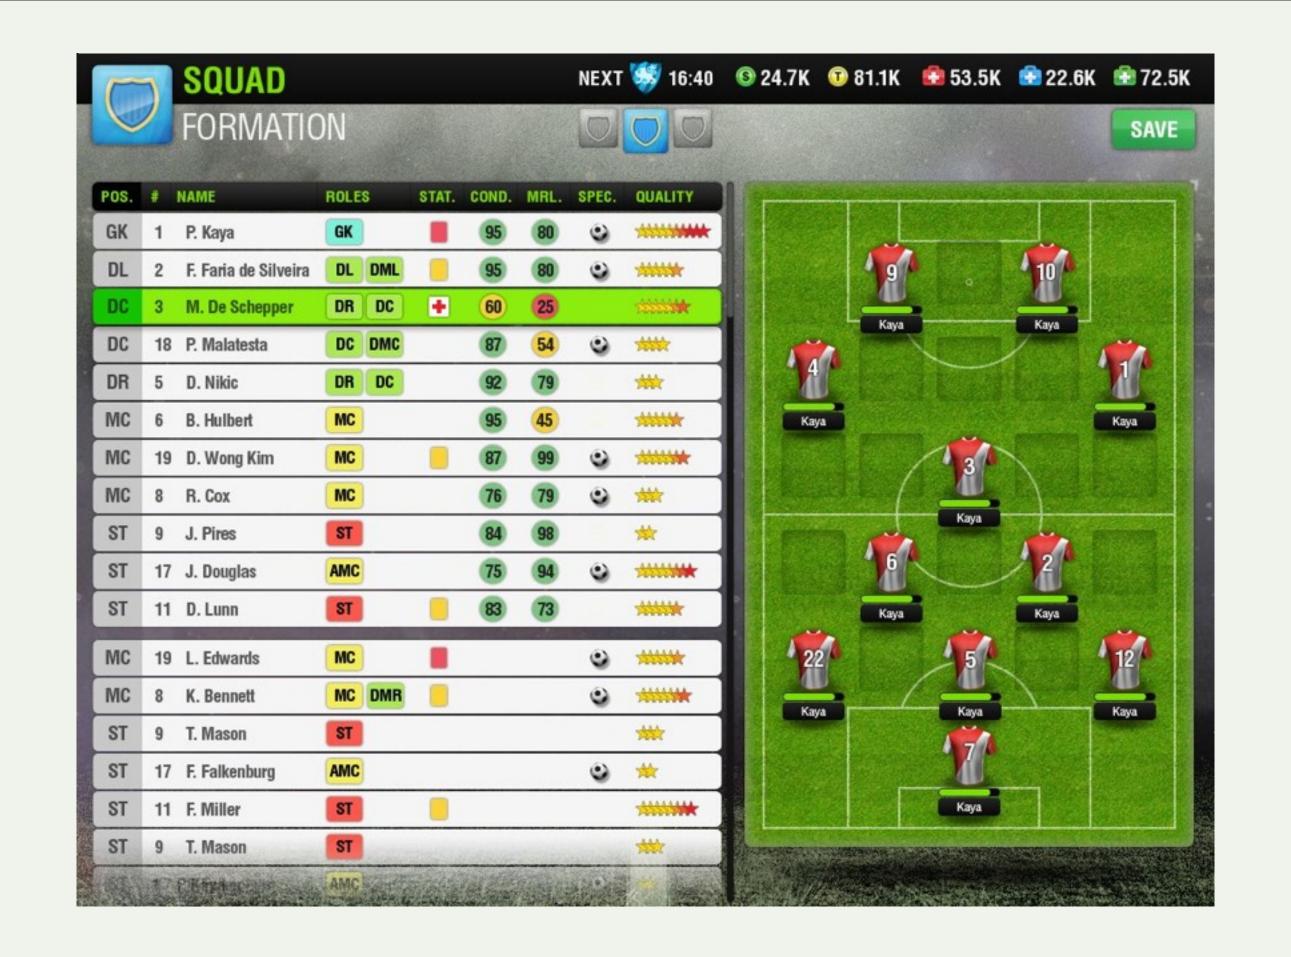

### 100k+feel

SAVE

| POS. | #   | NAME                 | ROLES |    | STAT. | COND. | MRL. | SPEC. | QUALITY             |
|------|-----|----------------------|-------|----|-------|-------|------|-------|---------------------|
| GK   | 1   | P. Kaya              | GK    |    |       | 95    | 80   | •     | 500000MM            |
| DL   | 2   | F. Faria de Silveira | DL D  | ML |       | 95    | 80   | 0     | SMANN.              |
| DC   | 3   | M. De Schepper       | DR I  | DC | +     | 60    | 25   |       | SANSAND .           |
| DC   | 18  | P. Malatesta         | DC D  | MC |       | 87    | 54   | •     | 9333r               |
| DR   | 5   | D. Nikic             | DR I  | DC |       | 92    | 79   |       | 900                 |
| MC   | 6   | B. Hulbert           | MC    |    |       | 95    | 45   |       | 100000              |
| MC   | 19  | D. Wong Kim          | MC    |    |       | 87    | 99   | •     | ******              |
| MC   | 8   | R. Cox               | MC    |    |       | 76    | 79   | •     | ***                 |
| ST   | 9   | J. Pires             | ST    |    |       | 84    | 98   |       | **                  |
| ST   | 17  | J. Douglas           | AMC   |    |       | 75    | 94   | •     | SANSANIA .          |
| ST   | 11  | D. Lunn              | ST    |    |       | 83    | 73   |       | 55555B              |
| MC   | 19  | L. Edwards           | MC    |    |       |       |      |       | .000000.            |
|      | 102 |                      | =     | -  | _     | _     | _    |       | Taxasan .           |
| MC   | 8   | K. Bennett           | MC D  | MR |       |       |      | •     | *STATE OF           |
| ST   | 9   | T. Mason             | ST    |    |       |       |      |       | ***                 |
| ST   | 17  | F. Falkenburg        | AMC   |    |       |       |      | •     | **                  |
| ST   | 11  | F. Miller            | ST    |    |       |       |      |       | 555556 <del>6</del> |
| ST   | 9   | T. Mason             | ST    |    |       |       |      |       | ****                |