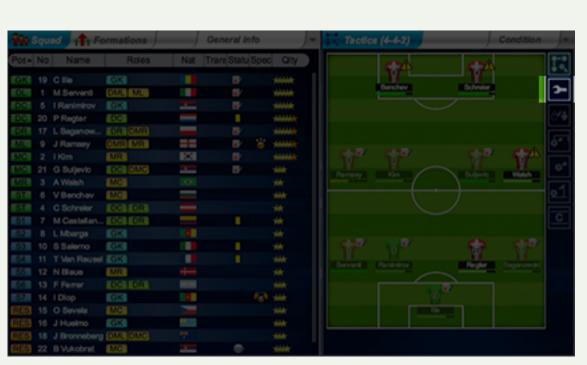

## HICK'S LAW

### HICK'S LAW

The time it takes for a person to make a decision increases logarithmically as a result of the increase of possible choices he or she has