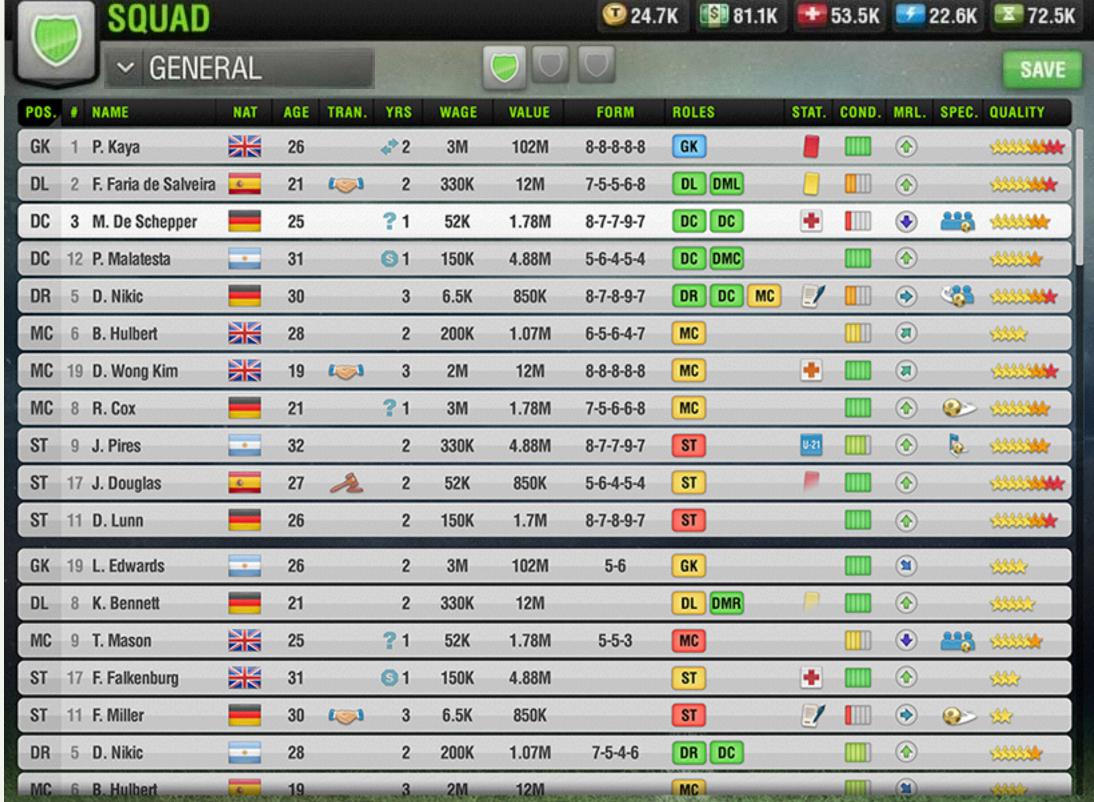

| <b>CONTRACTOR</b>      |
|------------------------|
| SAVE                   |
| The Real Property lies |

| POS.                                                                                                                                                                                                                                                                                                                                                                                                                                                                                                                                                                                                                                                                                                                                                                                                                                                                                                                                                                                                                                                                                                                                                                                                                                                                                                                                                                                                                                                                                                                                                                                                                                                                                                                                                                                                                                                                                                                                                                                                                                                                                                                           | #  | NAME                 | ROLE | S   | STAT. | COND. | MRL. | SPEC. | QUALITY           |
|--------------------------------------------------------------------------------------------------------------------------------------------------------------------------------------------------------------------------------------------------------------------------------------------------------------------------------------------------------------------------------------------------------------------------------------------------------------------------------------------------------------------------------------------------------------------------------------------------------------------------------------------------------------------------------------------------------------------------------------------------------------------------------------------------------------------------------------------------------------------------------------------------------------------------------------------------------------------------------------------------------------------------------------------------------------------------------------------------------------------------------------------------------------------------------------------------------------------------------------------------------------------------------------------------------------------------------------------------------------------------------------------------------------------------------------------------------------------------------------------------------------------------------------------------------------------------------------------------------------------------------------------------------------------------------------------------------------------------------------------------------------------------------------------------------------------------------------------------------------------------------------------------------------------------------------------------------------------------------------------------------------------------------------------------------------------------------------------------------------------------------|----|----------------------|------|-----|-------|-------|------|-------|-------------------|
| GK                                                                                                                                                                                                                                                                                                                                                                                                                                                                                                                                                                                                                                                                                                                                                                                                                                                                                                                                                                                                                                                                                                                                                                                                                                                                                                                                                                                                                                                                                                                                                                                                                                                                                                                                                                                                                                                                                                                                                                                                                                                                                                                             | 1  | P. Kaya              | GK   |     |       | 95    | 80   | •     | 500000 <b>000</b> |
| DL                                                                                                                                                                                                                                                                                                                                                                                                                                                                                                                                                                                                                                                                                                                                                                                                                                                                                                                                                                                                                                                                                                                                                                                                                                                                                                                                                                                                                                                                                                                                                                                                                                                                                                                                                                                                                                                                                                                                                                                                                                                                                                                             | 2  | F. Faria de Silveira | DL   | DML |       | 95    | 80   | •     | \$55556           |
| DC                                                                                                                                                                                                                                                                                                                                                                                                                                                                                                                                                                                                                                                                                                                                                                                                                                                                                                                                                                                                                                                                                                                                                                                                                                                                                                                                                                                                                                                                                                                                                                                                                                                                                                                                                                                                                                                                                                                                                                                                                                                                                                                             | 3  | M. De Schepper       | DR   | DC  |       | 60    | 25   |       | 500500M           |
| DC                                                                                                                                                                                                                                                                                                                                                                                                                                                                                                                                                                                                                                                                                                                                                                                                                                                                                                                                                                                                                                                                                                                                                                                                                                                                                                                                                                                                                                                                                                                                                                                                                                                                                                                                                                                                                                                                                                                                                                                                                                                                                                                             | 18 | P. Malatesta         | DC   | DMC |       | 87    | 54   | •     | 5559r             |
| DR                                                                                                                                                                                                                                                                                                                                                                                                                                                                                                                                                                                                                                                                                                                                                                                                                                                                                                                                                                                                                                                                                                                                                                                                                                                                                                                                                                                                                                                                                                                                                                                                                                                                                                                                                                                                                                                                                                                                                                                                                                                                                                                             | 5  | D. Nikic             | DR   | DC  |       | 92    | 79   |       | 1800              |
| MC                                                                                                                                                                                                                                                                                                                                                                                                                                                                                                                                                                                                                                                                                                                                                                                                                                                                                                                                                                                                                                                                                                                                                                                                                                                                                                                                                                                                                                                                                                                                                                                                                                                                                                                                                                                                                                                                                                                                                                                                                                                                                                                             | 6  | B. Hulbert           | MC   |     |       | 95    | 45   |       | 100000            |
| MC                                                                                                                                                                                                                                                                                                                                                                                                                                                                                                                                                                                                                                                                                                                                                                                                                                                                                                                                                                                                                                                                                                                                                                                                                                                                                                                                                                                                                                                                                                                                                                                                                                                                                                                                                                                                                                                                                                                                                                                                                                                                                                                             | 19 | D. Wong Kim          | MC   |     |       | 87    | 99   | •     | *****             |
| MC                                                                                                                                                                                                                                                                                                                                                                                                                                                                                                                                                                                                                                                                                                                                                                                                                                                                                                                                                                                                                                                                                                                                                                                                                                                                                                                                                                                                                                                                                                                                                                                                                                                                                                                                                                                                                                                                                                                                                                                                                                                                                                                             | 8  | R. Cox               | MC   |     |       | 76    | 79   | •     | ***               |
| ST                                                                                                                                                                                                                                                                                                                                                                                                                                                                                                                                                                                                                                                                                                                                                                                                                                                                                                                                                                                                                                                                                                                                                                                                                                                                                                                                                                                                                                                                                                                                                                                                                                                                                                                                                                                                                                                                                                                                                                                                                                                                                                                             | 9  | J. Pires             | ST   |     |       | 84    | 98   |       | **                |
| ST                                                                                                                                                                                                                                                                                                                                                                                                                                                                                                                                                                                                                                                                                                                                                                                                                                                                                                                                                                                                                                                                                                                                                                                                                                                                                                                                                                                                                                                                                                                                                                                                                                                                                                                                                                                                                                                                                                                                                                                                                                                                                                                             | 17 | J. Douglas           | AMC  |     |       | 75    | 94   | •     | ******            |
| ST                                                                                                                                                                                                                                                                                                                                                                                                                                                                                                                                                                                                                                                                                                                                                                                                                                                                                                                                                                                                                                                                                                                                                                                                                                                                                                                                                                                                                                                                                                                                                                                                                                                                                                                                                                                                                                                                                                                                                                                                                                                                                                                             | 11 | D. Lunn              | ST   |     |       | 83    | 73   |       | SHADE:            |
|                                                                                                                                                                                                                                                                                                                                                                                                                                                                                                                                                                                                                                                                                                                                                                                                                                                                                                                                                                                                                                                                                                                                                                                                                                                                                                                                                                                                                                                                                                                                                                                                                                                                                                                                                                                                                                                                                                                                                                                                                                                                                                                                |    |                      |      |     |       |       |      |       |                   |
| MC                                                                                                                                                                                                                                                                                                                                                                                                                                                                                                                                                                                                                                                                                                                                                                                                                                                                                                                                                                                                                                                                                                                                                                                                                                                                                                                                                                                                                                                                                                                                                                                                                                                                                                                                                                                                                                                                                                                                                                                                                                                                                                                             | 19 | L. Edwards           | MC   |     |       |       |      | •     | sistassid:        |
| MC                                                                                                                                                                                                                                                                                                                                                                                                                                                                                                                                                                                                                                                                                                                                                                                                                                                                                                                                                                                                                                                                                                                                                                                                                                                                                                                                                                                                                                                                                                                                                                                                                                                                                                                                                                                                                                                                                                                                                                                                                                                                                                                             |    | K. Bennett           | MC   | DMR |       |       |      |       | *######           |
| ST                                                                                                                                                                                                                                                                                                                                                                                                                                                                                                                                                                                                                                                                                                                                                                                                                                                                                                                                                                                                                                                                                                                                                                                                                                                                                                                                                                                                                                                                                                                                                                                                                                                                                                                                                                                                                                                                                                                                                                                                                                                                                                                             |    | T. Mason             | ST   |     |       |       |      |       | *six              |
| ST                                                                                                                                                                                                                                                                                                                                                                                                                                                                                                                                                                                                                                                                                                                                                                                                                                                                                                                                                                                                                                                                                                                                                                                                                                                                                                                                                                                                                                                                                                                                                                                                                                                                                                                                                                                                                                                                                                                                                                                                                                                                                                                             | 17 | F. Falkenburg        | AMC  |     |       |       |      | •     | **                |
| ST                                                                                                                                                                                                                                                                                                                                                                                                                                                                                                                                                                                                                                                                                                                                                                                                                                                                                                                                                                                                                                                                                                                                                                                                                                                                                                                                                                                                                                                                                                                                                                                                                                                                                                                                                                                                                                                                                                                                                                                                                                                                                                                             | 11 | F. Miller            | ST   |     |       |       |      |       | sassasia.         |
| THE STATE OF THE S |    |                      |      |     |       |       |      |       |                   |