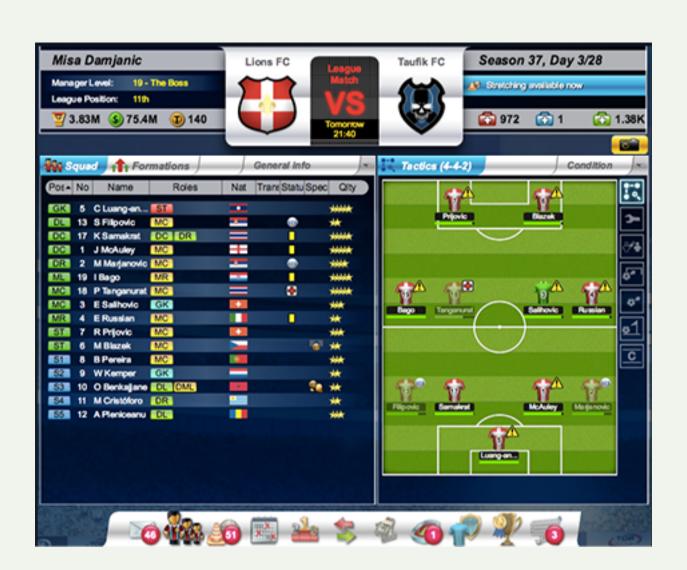

### Status information

Kit

Away

Home

**Emblem** 

Club: Lions FC

Manager details