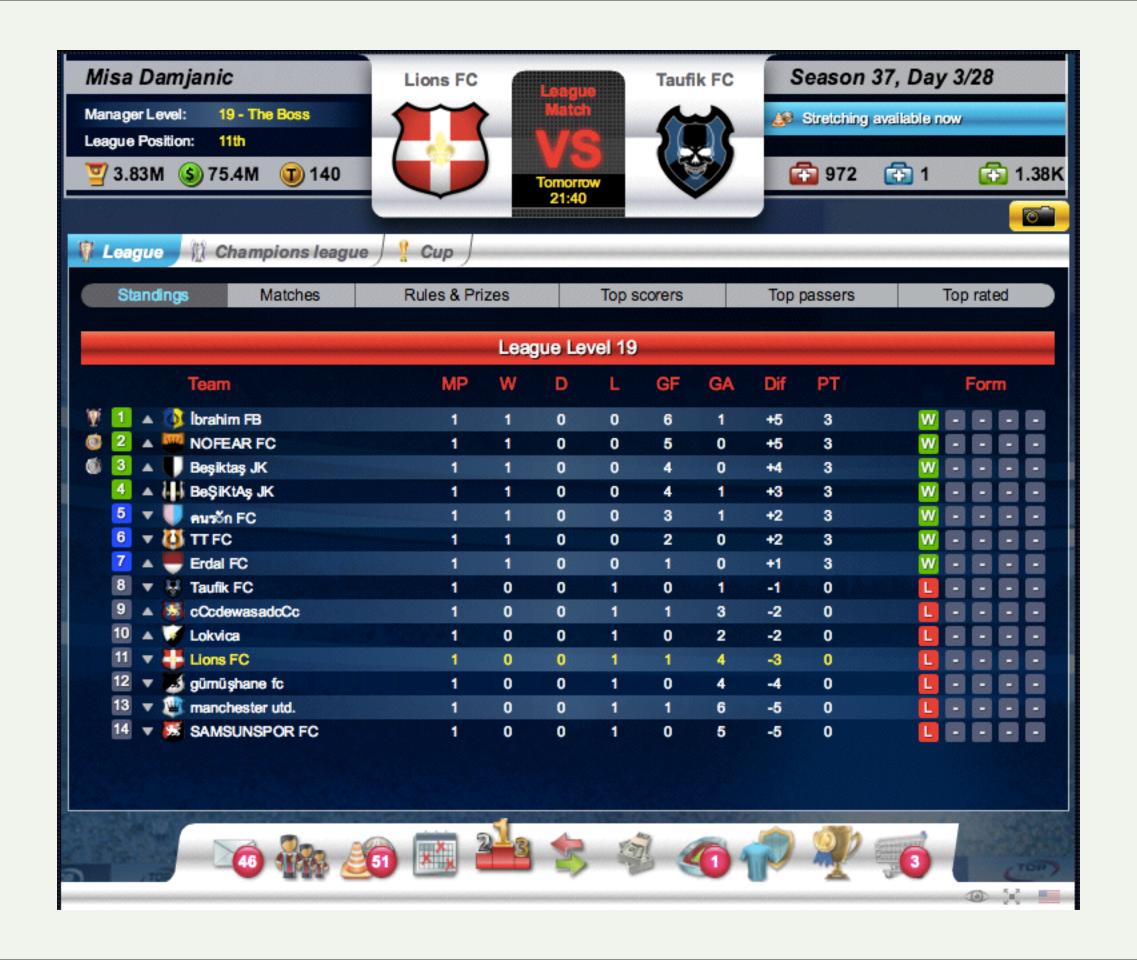

### Visibility of system status

The system should always keep users informed about what is going on, through appropriate feedback within reasonable time.

| Home screen |           |
|-------------|-----------|
|             |           |
|             | $\otimes$ |
|             |           |
|             |           |
|             |           |
|             |           |
|             |           |
|             |           |
|             |           |
|             |           |
|             |           |
|             |           |
|             |           |
|             |           |
|             |           |