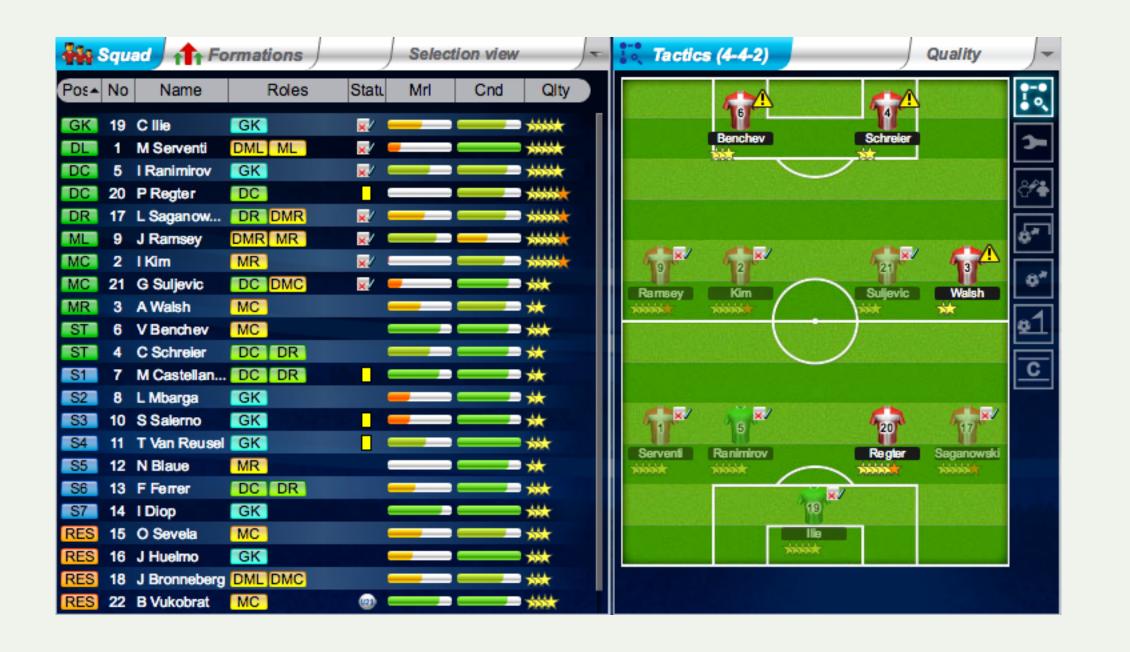

|      |       | sassasia.         |
| THE STATE OF THE S |    |                      |      |     |       |       |      |       |                   |







One consistent finding is that people in general tend to find short wavelength colors (blues and greens) as more pleasant than long wavelength colors (reds and yellows).

R. Hall and P. Hanna



Readability of different color combinations



Readability of different color combinations



### Clutter

## HICK'S LAW

### HICK'S LAW

The time it takes for a person to make a decision increases logarithmically as a result of the increase of possible choices he or she has

### HICK'S LAW

The time it takes for a person to make a decision increases logarithmically as a result of the increase of possible choices he or she has















































































## FOCUS ON THE IMPORTANT

## conclusion.

















## http://nordeus.com

## misad@nordeus.com @mdamjanic7