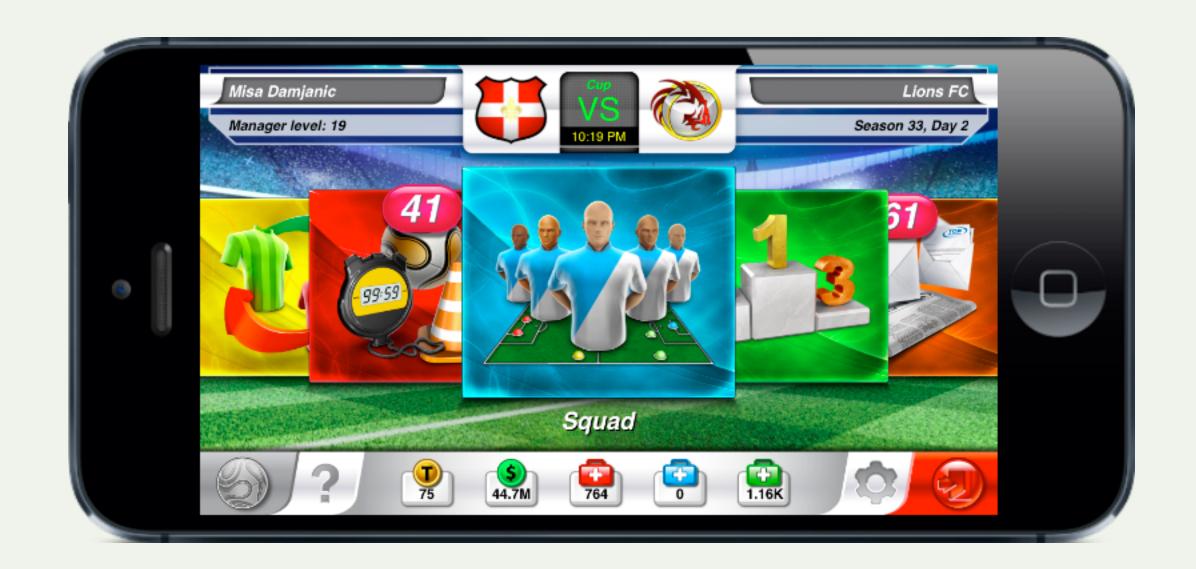

### Visibility of system status

The system should always keep users informed about what is going on, through appropriate feedback within reasonable time.

| Home screen |           |
|-------------|-----------|
|             |           |
|             | $\otimes$ |
|             |           |
|             |           |
|             |           |
|             |           |
|             |           |
|             |           |
|             |           |
|             |           |
|             |           |
|             |           |
|             |           |
|             |           |
|             |           |