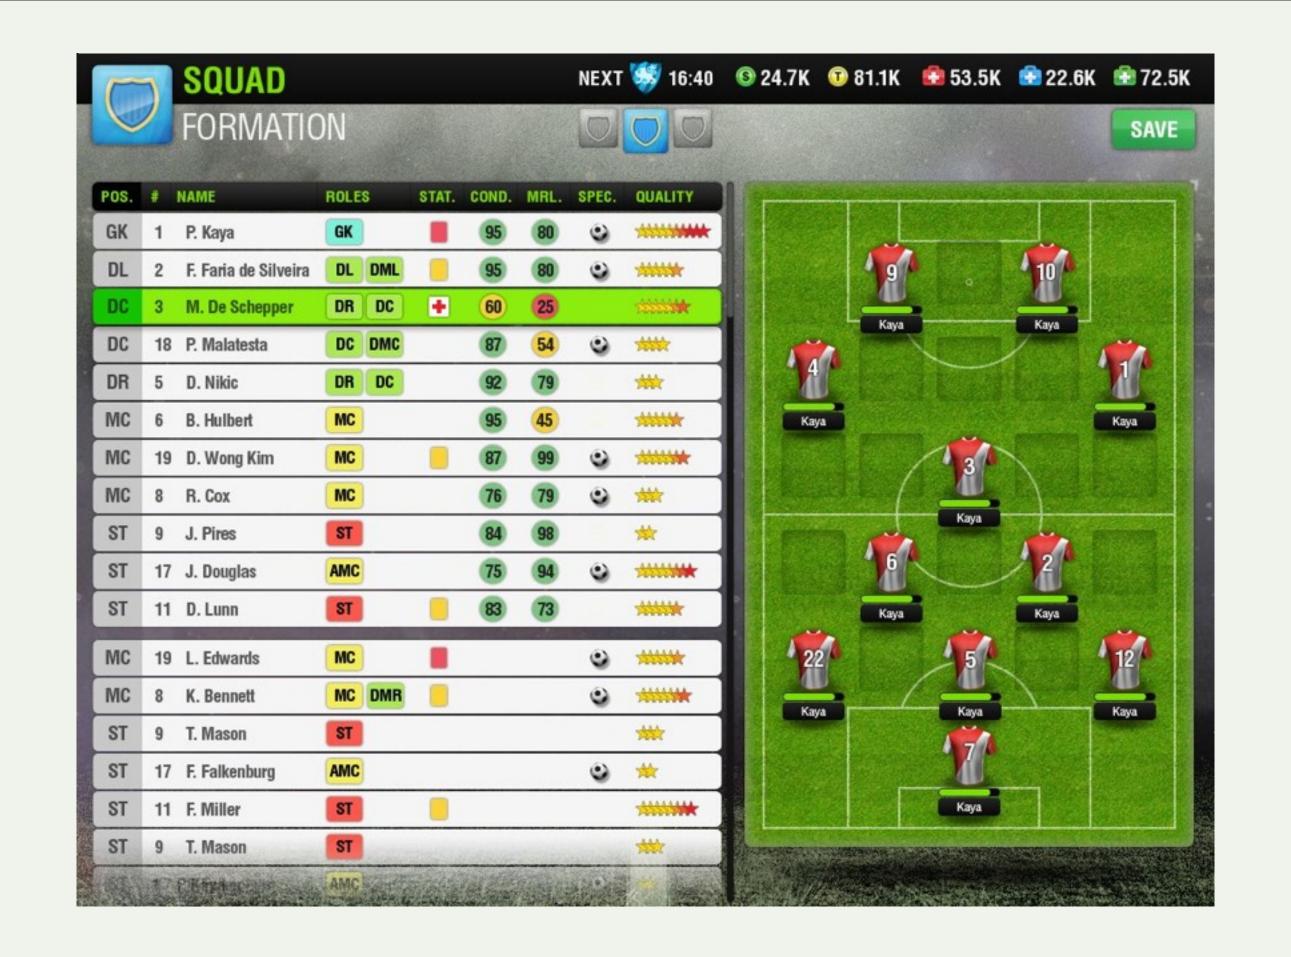

| <b>CONTRACTOR</b>      |
|------------------------|
| SAVE                   |
| The Real Property lies |

| POS.                                                                                                                                                                                                                                                                                                                                                                                                                                                                                                                                                                                                                                                                                                                                                                                                                                                                                                                                                                                                                                                                                                                                                                                                                                                                                                                                                                                                                                                                                                                                                                                                                                                                                                                                                                                                                                                                                                                                                                                                                                                                                                                           | #  | NAME                 | ROLE | S   | STAT. | COND. | MRL. | SPEC. | QUALITY           |
|--------------------------------------------------------------------------------------------------------------------------------------------------------------------------------------------------------------------------------------------------------------------------------------------------------------------------------------------------------------------------------------------------------------------------------------------------------------------------------------------------------------------------------------------------------------------------------------------------------------------------------------------------------------------------------------------------------------------------------------------------------------------------------------------------------------------------------------------------------------------------------------------------------------------------------------------------------------------------------------------------------------------------------------------------------------------------------------------------------------------------------------------------------------------------------------------------------------------------------------------------------------------------------------------------------------------------------------------------------------------------------------------------------------------------------------------------------------------------------------------------------------------------------------------------------------------------------------------------------------------------------------------------------------------------------------------------------------------------------------------------------------------------------------------------------------------------------------------------------------------------------------------------------------------------------------------------------------------------------------------------------------------------------------------------------------------------------------------------------------------------------|----|----------------------|------|-----|-------|-------|------|-------|-------------------|
| GK                                                                                                                                                                                                                                                                                                                                                                                                                                                                                                                                                                                                                                                                                                                                                                                                                                                                                                                                                                                                                                                                                                                                                                                                                                                                                                                                                                                                                                                                                                                                                                                                                                                                                                                                                                                                                                                                                                                                                                                                                                                                                                                             | 1  | P. Kaya              | GK   |     |       | 95    | 80   | •     | 500000 <b>000</b> |
| DL                                                                                                                                                                                                                                                                                                                                                                                                                                                                                                                                                                                                                                                                                                                                                                                                                                                                                                                                                                                                                                                                                                                                                                                                                                                                                                                                                                                                                                                                                                                                                                                                                                                                                                                                                                                                                                                                                                                                                                                                                                                                                                                             | 2  | F. Faria de Silveira | DL   | DML |       | 95    | 80   | •     | \$55556           |
| DC                                                                                                                                                                                                                                                                                                                                                                                                                                                                                                                                                                                                                                                                                                                                                                                                                                                                                                                                                                                                                                                                                                                                                                                                                                                                                                                                                                                                                                                                                                                                                                                                                                                                                                                                                                                                                                                                                                                                                                                                                                                                                                                             | 3  | M. De Schepper       | DR   | DC  |       | 60    | 25   |       | 500500M           |
| DC                                                                                                                                                                                                                                                                                                                                                                                                                                                                                                                                                                                                                                                                                                                                                                                                                                                                                                                                                                                                                                                                                                                                                                                                                                                                                                                                                                                                                                                                                                                                                                                                                                                                                                                                                                                                                                                                                                                                                                                                                                                                                                                             | 18 | P. Malatesta         | DC   | DMC |       | 87    | 54   | •     | 5559r             |
| DR                                                                                                                                                                                                                                                                                                                                                                                                                                                                                                                                                                                                                                                                                                                                                                                                                                                                                                                                                                                                                                                                                                                                                                                                                                                                                                                                                                                                                                                                                                                                                                                                                                                                                                                                                                                                                                                                                                                                                                                                                                                                                                                             | 5  | D. Nikic             | DR   | DC  |       | 92    | 79   |       | 1800              |
| MC                                                                                                                                                                                                                                                                                                                                                                                                                                                                                                                                                                                                                                                                                                                                                                                                                                                                                                                                                                                                                                                                                                                                                                                                                                                                                                                                                                                                                                                                                                                                                                                                                                                                                                                                                                                                                                                                                                                                                                                                                                                                                                                             | 6  | B. Hulbert           | MC   |     |       | 95    | 45   |       | 100000            |
| MC                                                                                                                                                                                                                                                                                                                                                                                                                                                                                                                                                                                                                                                                                                                                                                                                                                                                                                                                                                                                                                                                                                                                                                                                                                                                                                                                                                                                                                                                                                                                                                                                                                                                                                                                                                                                                                                                                                                                                                                                                                                                                                                             | 19 | D. Wong Kim          | MC   |     |       | 87    | 99   | •     | *****             |
| MC                                                                                                                                                                                                                                                                                                                                                                                                                                                                                                                                                                                                                                                                                                                                                                                                                                                                                                                                                                                                                                                                                                                                                                                                                                                                                                                                                                                                                                                                                                                                                                                                                                                                                                                                                                                                                                                                                                                                                                                                                                                                                                                             | 8  | R. Cox               | MC   |     |       | 76    | 79   | •     | ***               |
| ST                                                                                                                                                                                                                                                                                                                                                                                                                                                                                                                                                                                                                                                                                                                                                                                                                                                                                                                                                                                                                                                                                                                                                                                                                                                                                                                                                                                                                                                                                                                                                                                                                                                                                                                                                                                                                                                                                                                                                                                                                                                                                                                             | 9  | J. Pires             | ST   |     |       | 84    | 98   |       | **                |
| ST                                                                                                                                                                                                                                                                                                                                                                                                                                                                                                                                                                                                                                                                                                                                                                                                                                                                                                                                                                                                                                                                                                                                                                                                                                                                                                                                                                                                                                                                                                                                                                                                                                                                                                                                                                                                                                                                                                                                                                                                                                                                                                                             | 17 | J. Douglas           | AMC  |     |       | 75    | 94   | •     | ******            |
| ST                                                                                                                                                                                                                                                                                                                                                                                                                                                                                                                                                                                                                                                                                                                                                                                                                                                                                                                                                                                                                                                                                                                                                                                                                                                                                                                                                                                                                                                                                                                                                                                                                                                                                                                                                                                                                                                                                                                                                                                                                                                                                                                             | 11 | D. Lunn              | ST   |     |       | 83    | 73   |       | SHADE:            |
|                                                                                                                                                                                                                                                                                                                                                                                                                                                                                                                                                                                                                                                                                                                                                                                                                                                                                                                                                                                                                                                                                                                                                                                                                                                                                                                                                                                                                                                                                                                                                                                                                                                                                                                                                                                                                                                                                                                                                                                                                                                                                                                                |    |                      |      |     |       |       |      |       |                   |
| MC                                                                                                                                                                                                                                                                                                                                                                                                                                                                                                                                                                                                                                                                                                                                                                                                                                                                                                                                                                                                                                                                                                                                                                                                                                                                                                                                                                                                                                                                                                                                                                                                                                                                                                                                                                                                                                                                                                                                                                                                                                                                                                                             | 19 | L. Edwards           | MC   |     |       |       |      | •     | sistassid:        |
| MC                                                                                                                                                                                                                                                                                                                                                                                                                                                                                                                                                                                                                                                                                                                                                                                                                                                                                                                                                                                                                                                                                                                                                                                                                                                                                                                                                                                                                                                                                                                                                                                                                                                                                                                                                                                                                                                                                                                                                                                                                                                                                                                             |    | K. Bennett           | MC   | DMR |       |       |      |       | *######           |
| ST                                                                                                                                                                                                                                                                                                                                                                                                                                                                                                                                                                                                                                                                                                                                                                                                                                                                                                                                                                                                                                                                                                                                                                                                                                                                                                                                                                                                                                                                                                                                                                                                                                                                                                                                                                                                                                                                                                                                                                                                                                                                                                                             |    | T. Mason             | ST   |     |       |       |      |       | *six              |
| ST                                                                                                                                                                                                                                                                                                                                                                                                                                                                                                                                                                                                                                                                                                                                                                                                                                                                                                                                                                                                                                                                                                                                                                                                                                                                                                                                                                                                                                                                                                                                                                                                                                                                                                                                                                                                                                                                                                                                                                                                                                                                                                                             | 17 | F. Falkenburg        | AMC  |     |       |       |      | •     | **                |
| ST                                                                                                                                                                                                                                                                                                                                                                                                                                                                                                                                                                                                                                                                                                                                                                                                                                                                                                                                                                                                                                                                                                                                                                                                                                                                                                                                                                                                                                                                                                                                                                                                                                                                                                                                                                                                                                                                                                                                                                                                                                                                                                                             | 11 | F. Miller            | ST   |     |       |       |      |       | sassasia.         |
| THE STATE OF THE S |    |                      |      |     |       |       |      |       |                   |