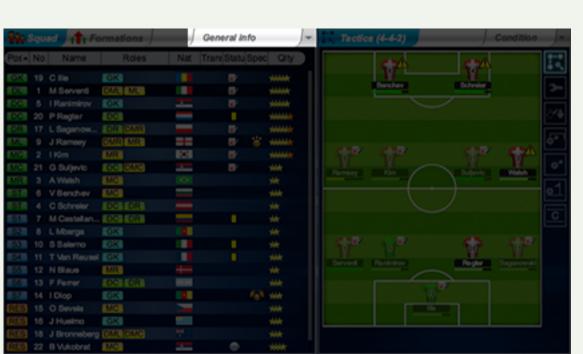

|
| THE STATE OF THE S |    |                      |      |     |       |       |      |       |                   |







One consistent finding is that people in general tend to find short wavelength colors (blues and greens) as more pleasant than long wavelength colors (reds and yellows).

R. Hall and P. Hanna



Readability of different color combinations



Readability of different color combinations



### Clutter

## HICK'S LAW

### HICK'S LAW

The time it takes for a person to make a decision increases logarithmically as a result of the increase of possible choices he or she has

### HICK'S LAW

The time it takes for a person to make a decision increases logarithmically as a result of the increase of possible choices he or she has















































































## FOCUS ON THE IMPORTANT

## conclusion.

















## http://nordeus.com

## misad@nordeus.com @mdamjanic7