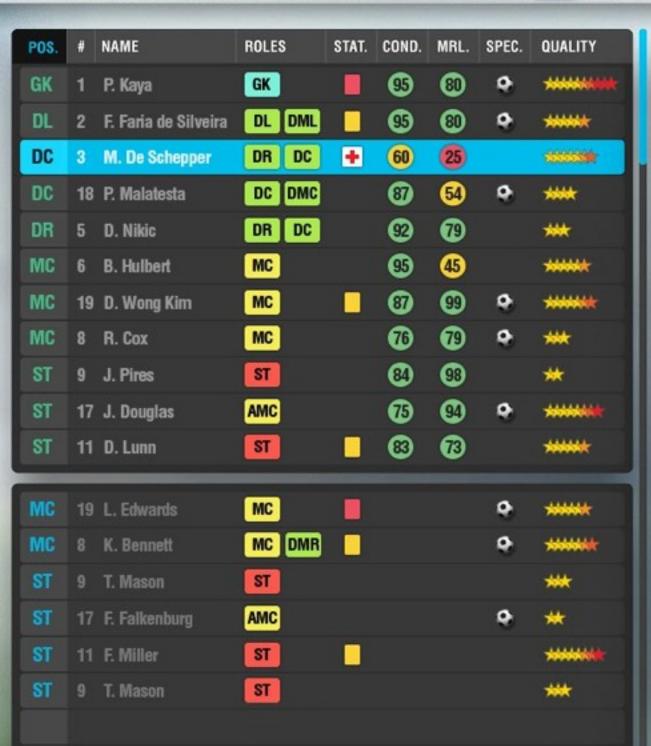

### 100k+feel

SAVE

| POS. | #   | NAME                 | ROLES |    | STAT. | COND. | MRL. | SPEC. | QUALITY             |
|------|-----|----------------------|-------|----|-------|-------|------|-------|---------------------|
| GK   | 1   | P. Kaya              | GK    |    |       | 95    | 80   | •     | 500000MM            |
| DL   | 2   | F. Faria de Silveira | DL D  | ML |       | 95    | 80   | 0     | SMANN.              |
| DC   | 3   | M. De Schepper       | DR I  | DC | +     | 60    | 25   |       | SANSAND .           |
| DC   | 18  | P. Malatesta         | DC D  | MC |       | 87    | 54   | •     | 9333r               |
| DR   | 5   | D. Nikic             | DR I  | DC |       | 92    | 79   |       | 900                 |
| MC   | 6   | B. Hulbert           | MC    |    |       | 95    | 45   |       | 100000              |
| MC   | 19  | D. Wong Kim          | MC    |    |       | 87    | 99   | •     | ******              |
| MC   | 8   | R. Cox               | MC    |    |       | 76    | 79   | •     | ***                 |
| ST   | 9   | J. Pires             | ST    |    |       | 84    | 98   |       | **                  |
| ST   | 17  | J. Douglas           | AMC   |    |       | 75    | 94   | •     | SANSANIA .          |
| ST   | 11  | D. Lunn              | ST    |    |       | 83    | 73   |       | 55555B              |
| MC   | 19  | L. Edwards           | MC    |    |       |       |      |       | .000000.            |
|      | 102 |                      | =     | -  | _     | _     | _    |       | Taxasan .           |
| MC   | 8   | K. Bennett           | MC D  | MR |       |       |      | •     | *STATE OF           |
| ST   | 9   | T. Mason             | ST    |    |       |       |      |       | ***                 |
| ST   | 17  | F. Falkenburg        | AMC   |    |       |       |      | •     | **                  |
| ST   | 11  | F. Miller            | ST    |    |       |       |      |       | 555556 <del>6</del> |
| ST   | 9   | T. Mason             | ST    |    |       |       |      |       | ****                |

| <b>CONTRACTOR</b>      |
|------------------------|
| SAVE                   |
| The Real Property lies |

| POS.                                                                                                                                                                                                                                                                                                                                                                                                                                                                                                                                                                                                                                                                                                                                                                                                                                                                                                                                                                                                                                                                                                                                                                                                                                                                                                                                                                                                                                                                                                                                                                                                                                                                                                                                                                                                                                                                                                                                                                                                                                                                                                                           | #  | NAME                 | ROLE | S   | STAT. | COND. | MRL. | SPEC. | QUALITY           |
|--------------------------------------------------------------------------------------------------------------------------------------------------------------------------------------------------------------------------------------------------------------------------------------------------------------------------------------------------------------------------------------------------------------------------------------------------------------------------------------------------------------------------------------------------------------------------------------------------------------------------------------------------------------------------------------------------------------------------------------------------------------------------------------------------------------------------------------------------------------------------------------------------------------------------------------------------------------------------------------------------------------------------------------------------------------------------------------------------------------------------------------------------------------------------------------------------------------------------------------------------------------------------------------------------------------------------------------------------------------------------------------------------------------------------------------------------------------------------------------------------------------------------------------------------------------------------------------------------------------------------------------------------------------------------------------------------------------------------------------------------------------------------------------------------------------------------------------------------------------------------------------------------------------------------------------------------------------------------------------------------------------------------------------------------------------------------------------------------------------------------------|----|----------------------|------|-----|-------|-------|------|-------|-------------------|
| GK                                                                                                                                                                                                                                                                                                                                                                                                                                                                                                                                                                                                                                                                                                                                                                                                                                                                                                                                                                                                                                                                                                                                                                                                                                                                                                                                                                                                                                                                                                                                                                                                                                                                                                                                                                                                                                                                                                                                                                                                                                                                                                                             | 1  | P. Kaya              | GK   |     |       | 95    | 80   | •     | 500000 <b>000</b> |
| DL                                                                                                                                                                                                                                                                                                                                                                                                                                                                                                                                                                                                                                                                                                                                                                                                                                                                                                                                                                                                                                                                                                                                                                                                                                                                                                                                                                                                                                                                                                                                                                                                                                                                                                                                                                                                                                                                                                                                                                                                                                                                                                                             | 2  | F. Faria de Silveira | DL   | DML |       | 95    | 80   | •     | \$55556           |
| DC                                                                                                                                                                                                                                                                                                                                                                                                                                                                                                                                                                                                                                                                                                                                                                                                                                                                                                                                                                                                                                                                                                                                                                                                                                                                                                                                                                                                                                                                                                                                                                                                                                                                                                                                                                                                                                                                                                                                                                                                                                                                                                                             | 3  | M. De Schepper       | DR   | DC  |       | 60    | 25   |       | 500500M           |
| DC                                                                                                                                                                                                                                                                                                                                                                                                                                                                                                                                                                                                                                                                                                                                                                                                                                                                                                                                                                                                                                                                                                                                                                                                                                                                                                                                                                                                                                                                                                                                                                                                                                                                                                                                                                                                                                                                                                                                                                                                                                                                                                                             | 18 | P. Malatesta         | DC   | DMC |       | 87    | 54   | •     | 5559r             |
| DR                                                                                                                                                                                                                                                                                                                                                                                                                                                                                                                                                                                                                                                                                                                                                                                                                                                                                                                                                                                                                                                                                                                                                                                                                                                                                                                                                                                                                                                                                                                                                                                                                                                                                                                                                                                                                                                                                                                                                                                                                                                                                                                             | 5  | D. Nikic             | DR   | DC  |       | 92    | 79   |       | 1800              |
| MC                                                                                                                                                                                                                                                                                                                                                                                                                                                                                                                                                                                                                                                                                                                                                                                                                                                                                                                                                                                                                                                                                                                                                                                                                                                                                                                                                                                                                                                                                                                                                                                                                                                                                                                                                                                                                                                                                                                                                                                                                                                                                                                             | 6  | B. Hulbert           | MC   |     |       | 95    | 45   |       | 100000            |
| MC                                                                                                                                                                                                                                                                                                                                                                                                                                                                                                                                                                                                                                                                                                                                                                                                                                                                                                                                                                                                                                                                                                                                                                                                                                                                                                                                                                                                                                                                                                                                                                                                                                                                                                                                                                                                                                                                                                                                                                                                                                                                                                                             | 19 | D. Wong Kim          | MC   |     |       | 87    | 99   | •     | *****             |
| MC                                                                                                                                                                                                                                                                                                                                                                                                                                                                                                                                                                                                                                                                                                                                                                                                                                                                                                                                                                                                                                                                                                                                                                                                                                                                                                                                                                                                                                                                                                                                                                                                                                                                                                                                                                                                                                                                                                                                                                                                                                                                                                                             | 8  | R. Cox               | MC   |     |       | 76    | 79   | •     | ***               |
| ST                                                                                                                                                                                                                                                                                                                                                                                                                                                                                                                                                                                                                                                                                                                                                                                                                                                                                                                                                                                                                                                                                                                                                                                                                                                                                                                                                                                                                                                                                                                                                                                                                                                                                                                                                                                                                                                                                                                                                                                                                                                                                                                             | 9  | J. Pires             | ST   |     |       | 84    | 98   |       | **                |
| ST                                                                                                                                                                                                                                                                                                                                                                                                                                                                                                                                                                                                                                                                                                                                                                                                                                                                                                                                                                                                                                                                                                                                                                                                                                                                                                                                                                                                                                                                                                                                                                                                                                                                                                                                                                                                                                                                                                                                                                                                                                                                                                                             | 17 | J. Douglas           | AMC  |     |       | 75    | 94   | •     | ******            |
| ST                                                                                                                                                                                                                                                                                                                                                                                                                                                                                                                                                                                                                                                                                                                                                                                                                                                                                                                                                                                                                                                                                                                                                                                                                                                                                                                                                                                                                                                                                                                                                                                                                                                                                                                                                                                                                                                                                                                                                                                                                                                                                                                             | 11 | D. Lunn              | ST   |     |       | 83    | 73   |       | SHADE:            |
|                                                                                                                                                                                                                                                                                                                                                                                                                                                                                                                                                                                                                                                                                                                                                                                                                                                                                                                                                                                                                                                                                                                                                                                                                                                                                                                                                                                                                                                                                                                                                                                                                                                                                                                                                                                                                                                                                                                                                                                                                                                                                                                                |    |                      |      |     |       |       |      |       |                   |
| MC                                                                                                                                                                                                                                                                                                                                                                                                                                                                                                                                                                                                                                                                                                                                                                                                                                                                                                                                                                                                                                                                                                                                                                                                                                                                                                                                                                                                                                                                                                                                                                                                                                                                                                                                                                                                                                                                                                                                                                                                                                                                                                                             | 19 | L. Edwards           | MC   |     |       |       |      | •     | sistassid:        |
| MC                                                                                                                                                                                                                                                                                                                                                                                                                                                                                                                                                                                                                                                                                                                                                                                                                                                                                                                                                                                                                                                                                                                                                                                                                                                                                                                                                                                                                                                                                                                                                                                                                                                                                                                                                                                                                                                                                                                                                                                                                                                                                                                             |    | K. Bennett           | MC   | DMR |       |       |      |       | *######           |
| ST                                                                                                                                                                                                                                                                                                                                                                                                                                                                                                                                                                                                                                                                                                                                                                                                                                                                                                                                                                                                                                                                                                                                                                                                                                                                                                                                                                                                                                                                                                                                                                                                                                                                                                                                                                                                                                                                                                                                                                                                                                                                                                                             |    | T. Mason             | ST   |     |       |       |      |       | *six              |
| ST                                                                                                                                                                                                                                                                                                                                                                                                                                                                                                                                                                                                                                                                                                                                                                                                                                                                                                                                                                                                                                                                                                                                                                                                                                                                                                                                                                                                                                                                                                                                                                                                                                                                                                                                                                                                                                                                                                                                                                                                                                                                                                                             | 17 | F. Falkenburg        | AMC  |     |       |       |      | •     | **                |
| ST                                                                                                                                                                                                                                                                                                                                                                                                                                                                                                                                                                                                                                                                                                                                                                                                                                                                                                                                                                                                                                                                                                                                                                                                                                                                                                                                                                                                                                                                                                                                                                                                                                                                                                                                                                                                                                                                                                                                                                                                                                                                                                                             | 11 | F. Miller            | ST   |     |       |       |      |       | sassasia.         |
| THE STATE OF THE S |    |                      |      |     |       |       |      |       |                   |