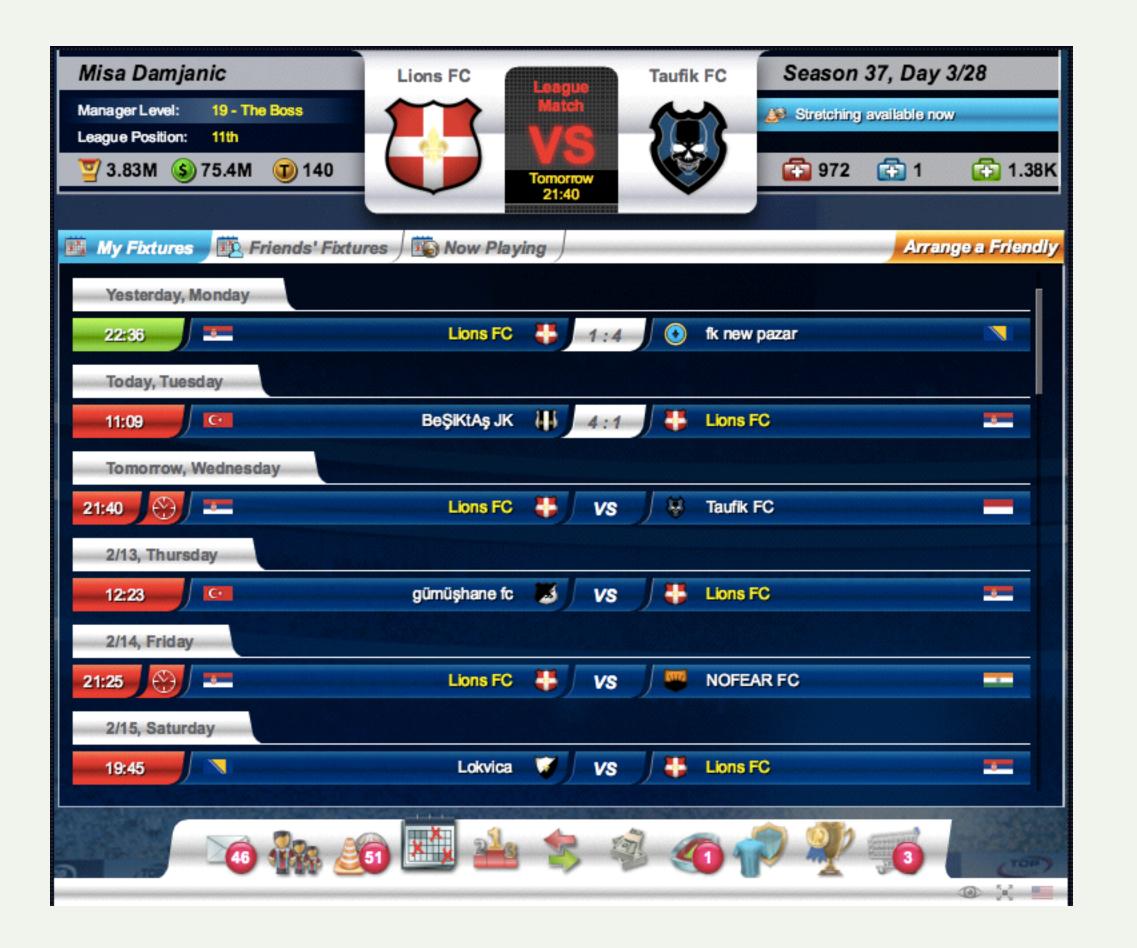

### Visibility of system status

The system should always keep users informed about what is going on, through appropriate feedback within reasonable time.

| Home screen |           |
|-------------|-----------|
|             |           |
|             | $\otimes$ |
|             |           |
|             |           |
|             |           |
|             |           |
|             |           |
|             |           |
|             |           |
|             |           |
|             |           |
|             |           |
|             |           |
|             |           |
|             |           |