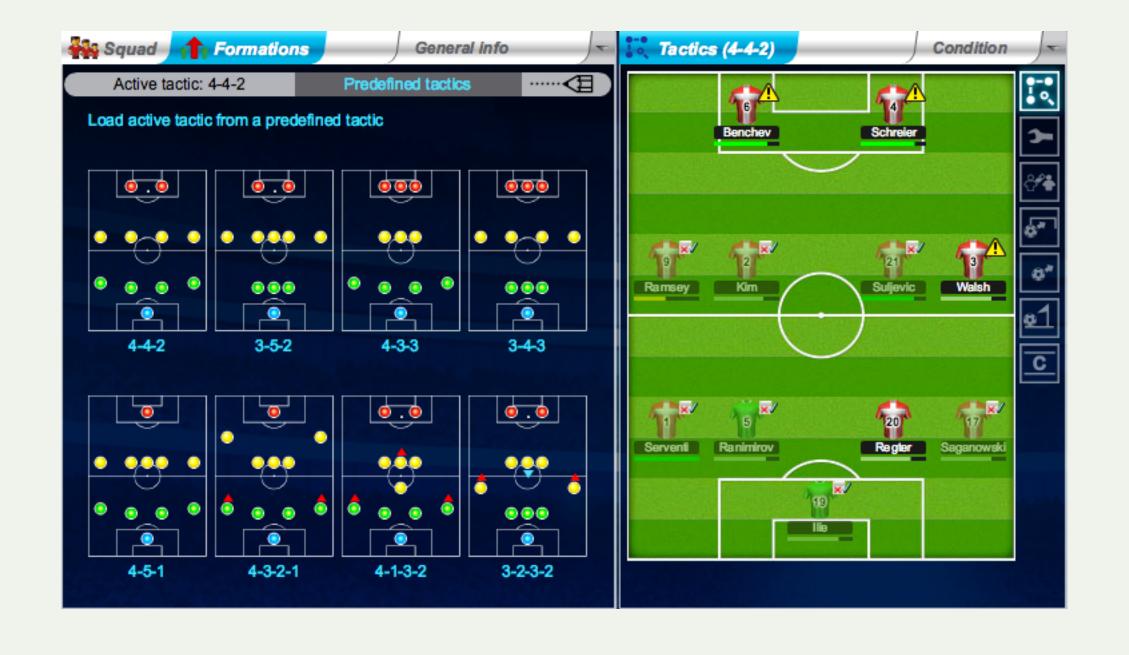

# How to make the UI more consistent? Dissect the problem into smaller components.

# WHAT DO OUR USERS ACTUALLY NEED?