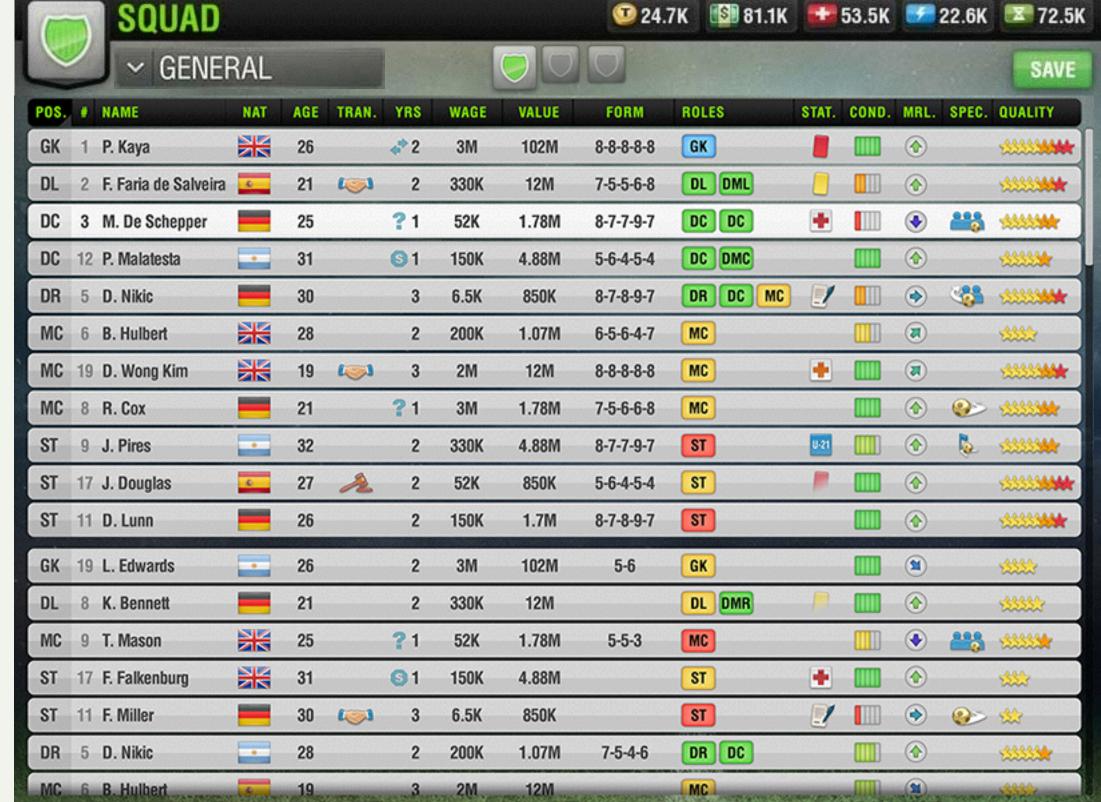

### 100k+feel

SAVE

| POS. | #   | NAME                 | ROLES |    | STAT. | COND. | MRL. | SPEC. | QUALITY             |
|------|-----|----------------------|-------|----|-------|-------|------|-------|---------------------|
| GK   | 1   | P. Kaya              | GK    |    |       | 95    | 80   | •     | 500000MM            |
| DL   | 2   | F. Faria de Silveira | DL D  | ML |       | 95    | 80   | 0     | SMANN.              |
| DC   | 3   | M. De Schepper       | DR I  | DC | +     | 60    | 25   |       | SANSAND .           |
| DC   | 18  | P. Malatesta         | DC D  | MC |       | 87    | 54   | •     | 9333r               |
| DR   | 5   | D. Nikic             | DR I  | DC |       | 92    | 79   |       | 900                 |
| MC   | 6   | B. Hulbert           | MC    |    |       | 95    | 45   |       | 100000              |
| MC   | 19  | D. Wong Kim          | MC    |    |       | 87    | 99   | •     | ******              |
| MC   | 8   | R. Cox               | MC    |    |       | 76    | 79   | •     | ***                 |
| ST   | 9   | J. Pires             | ST    |    |       | 84    | 98   |       | **                  |
| ST   | 17  | J. Douglas           | AMC   |    |       | 75    | 94   | •     | SANSANIA .          |
| ST   | 11  | D. Lunn              | ST    |    |       | 83    | 73   |       | 55555B              |
| MC   | 19  | L. Edwards           | MC    |    |       |       |      |       | .000000.            |
|      | 102 |                      | =     | -  | _     | _     | _    |       | Taxasan .           |
| MC   | 8   | K. Bennett           | MC D  | MR |       |       |      | •     | *STATE OF           |
| ST   | 9   | T. Mason             | ST    |    |       |       |      |       | ***                 |
| ST   | 17  | F. Falkenburg        | AMC   |    |       |       |      | •     | **                  |
| ST   | 11  | F. Miller            | ST    |    |       |       |      |       | 555556 <del>6</del> |
| ST   | 9   | T. Mason             | ST    |    |       |       |      |       | ****                |