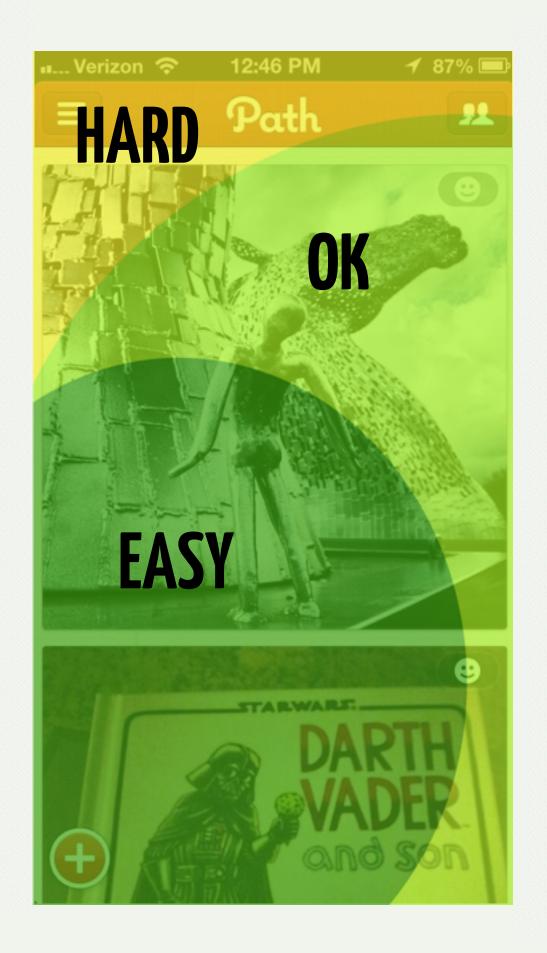

## HICK'S LAW

### HICK'S LAW

The time it takes for a person to make a decision increases logarithmically as a result of the increase of possible choices he or she has