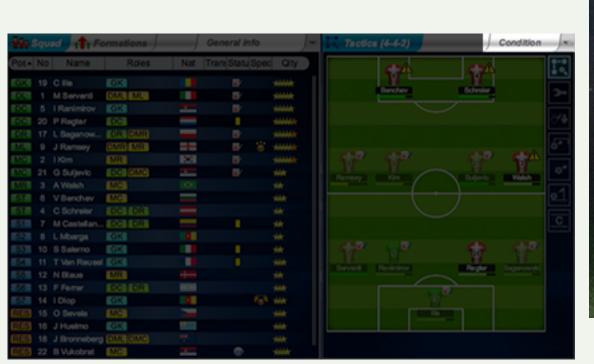

## HICK'S LAW

### HICK'S LAW

The time it takes for a person to make a decision increases logarithmically as a result of the increase of possible choices he or she has