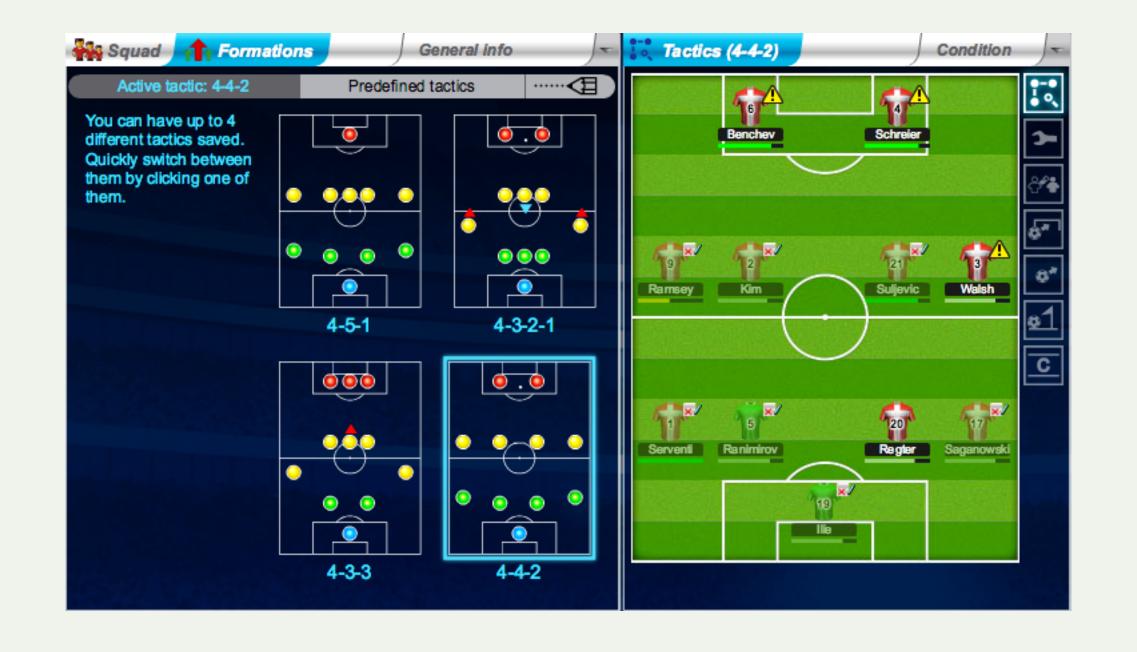

# How to make the UI more consistent? Dissect the problem into smaller components.

# WHAT DO OUR USERS ACTUALLY NEED?