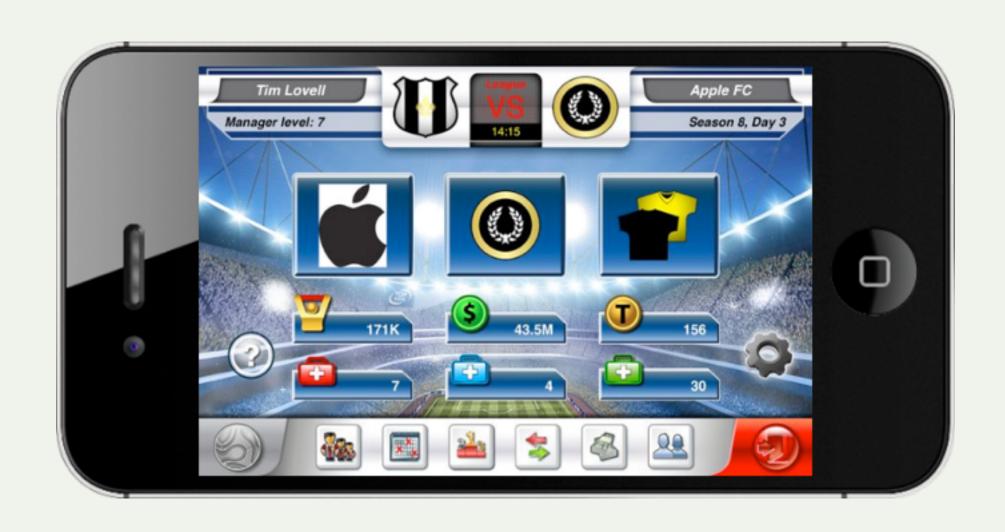

### Status information

Kit

Away

Home

**Emblem** 

Club: Lions FC

Manager details