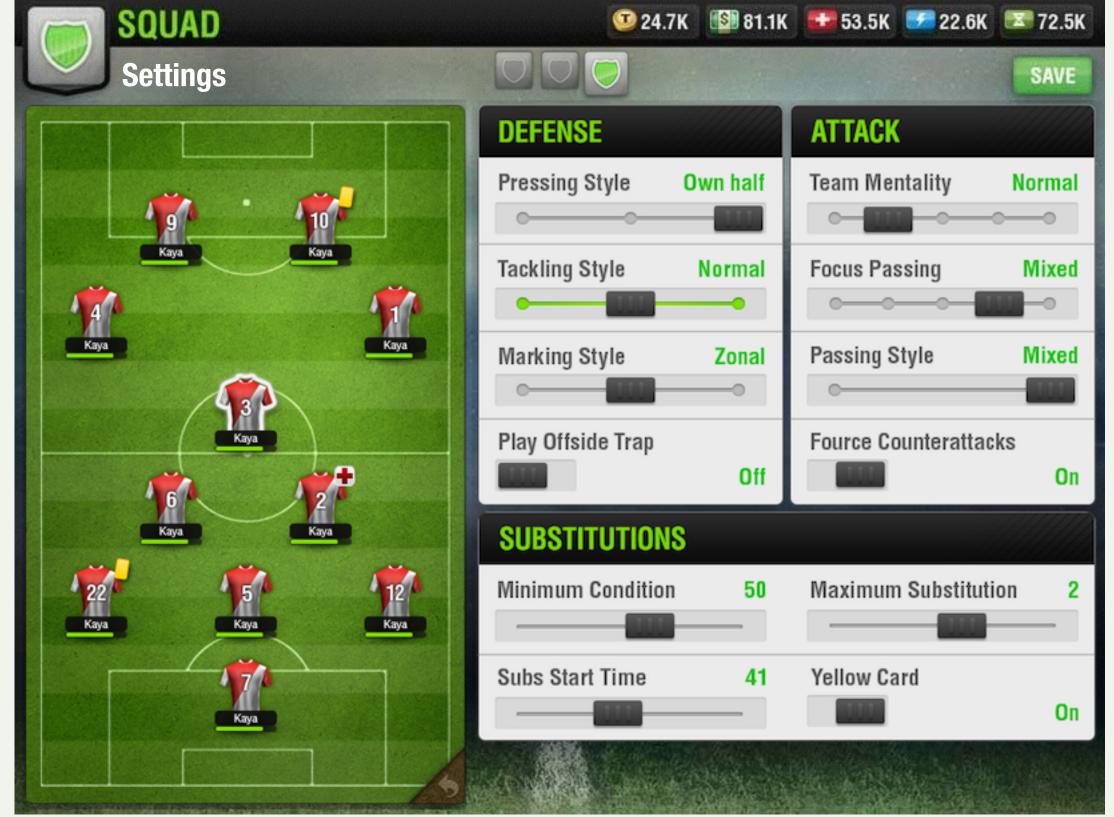

### Status information

Kit

Away

Home

**Emblem** 

Club: Lions FC

Manager details