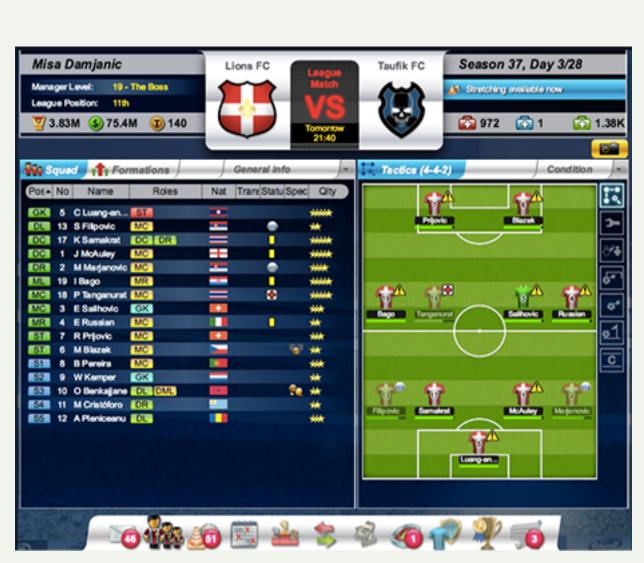

### Status information

Kit

Away

Home

**Emblem** 

Club: Lions FC

Manager details