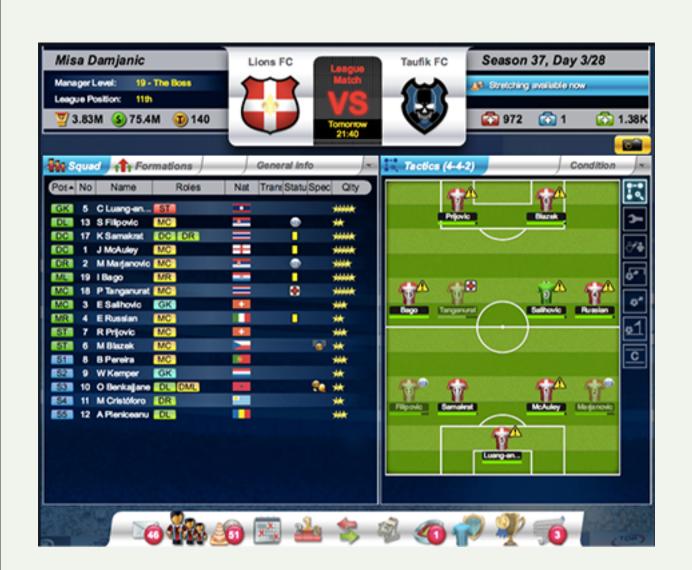

### Status information

Kit

Away

Home

**Emblem** 

Club: Lions FC

Manager details