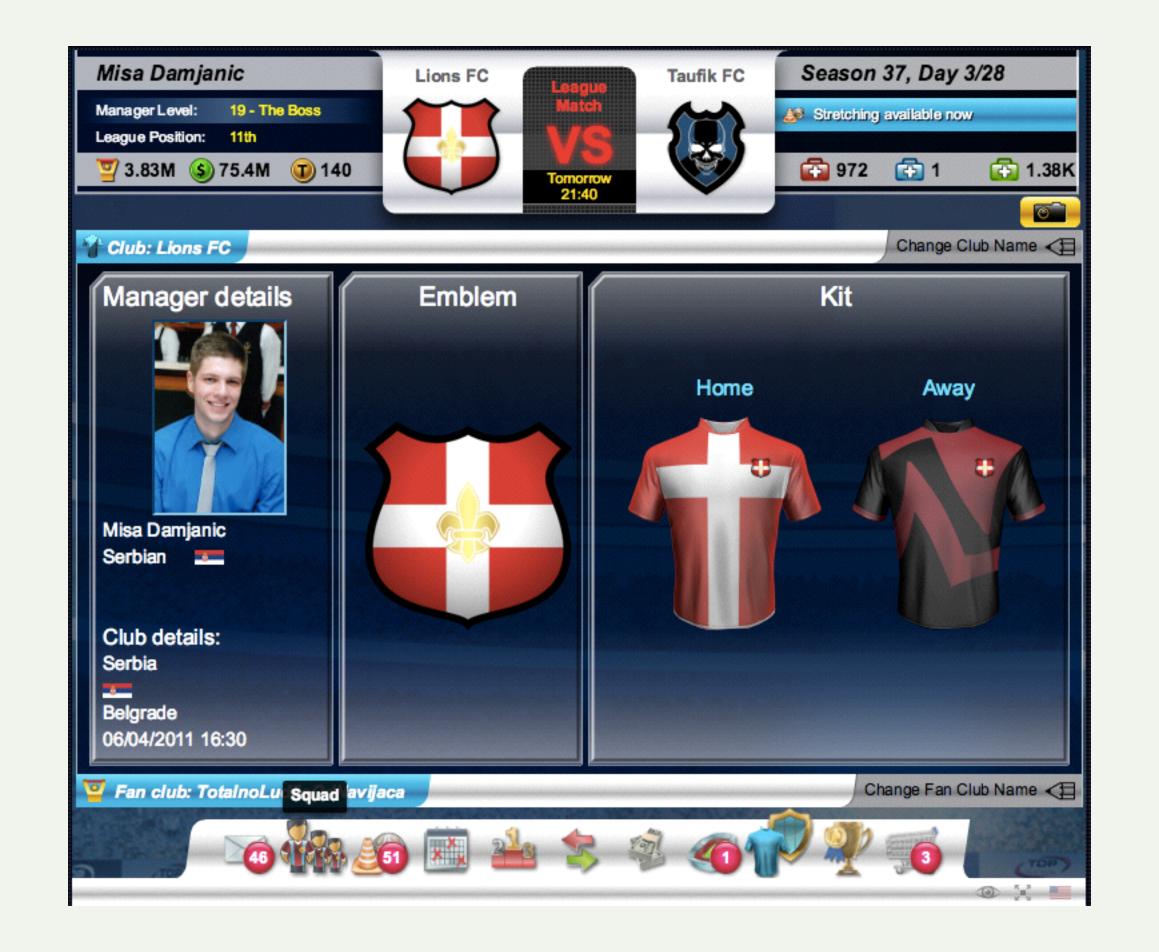

### Status information

Kit

Away

Home

**Emblem** 

Club: Lions FC

Manager details