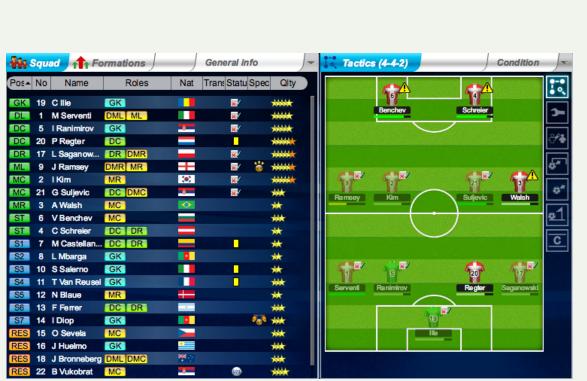

| sassasia.         |
| THE STATE OF THE S |    |                      |      |     |       |       |      |       |                   |







One consistent finding is that people in general tend to find short wavelength colors (blues and greens) as more pleasant than long wavelength colors (reds and yellows).

R. Hall and P. Hanna



Readability of different color combinations



Readability of different color combinations



### Clutter

## HICK'S LAW

### HICK'S LAW

The time it takes for a person to make a decision increases logarithmically as a result of the increase of possible choices he or she has

### HICK'S LAW

The time it takes for a person to make a decision increases logarithmically as a result of the increase of possible choices he or she has















































































## FOCUS ON THE IMPORTANT

## conclusion.

















## http://nordeus.com

## misad@nordeus.com @mdamjanic7