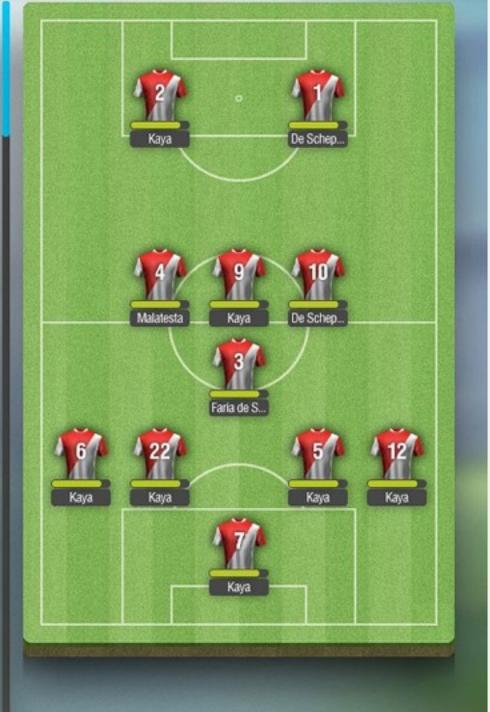

### Status information

Kit

Away

Home

**Emblem** 

Club: Lions FC

Manager details