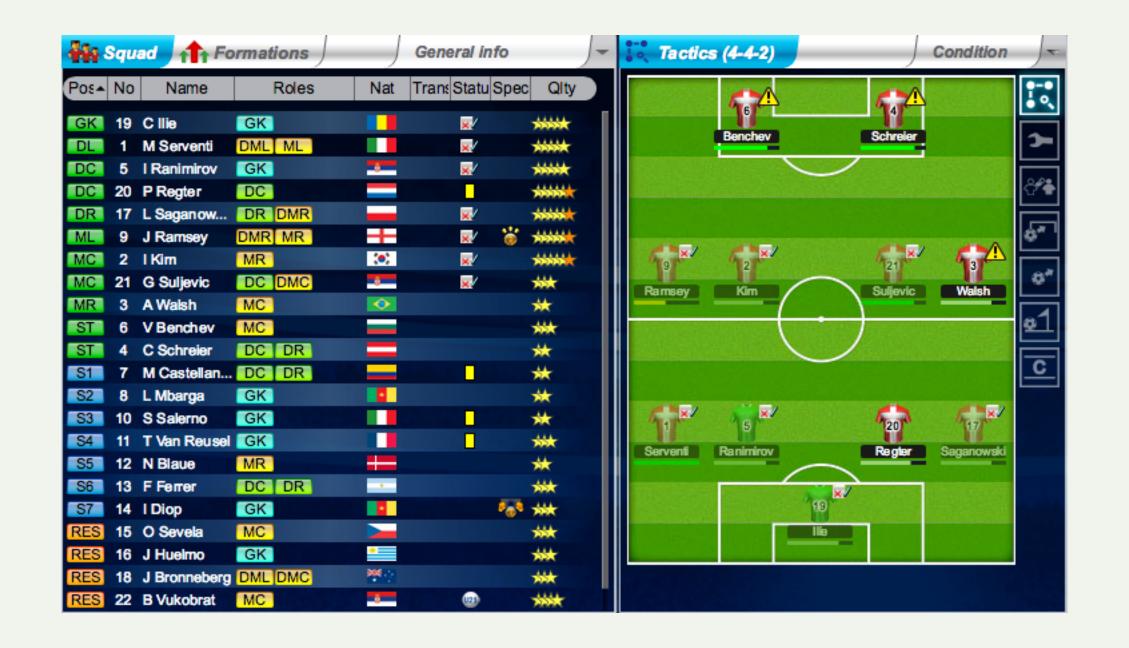

|       | sassasia.         |
| THE STATE OF THE S |    |                      |      |     |       |       |      |       |                   |







One consistent finding is that people in general tend to find short wavelength colors (blues and greens) as more pleasant than long wavelength colors (reds and yellows).

R. Hall and P. Hanna



Readability of different color combinations



Readability of different color combinations



### Clutter

## HICK'S LAW

### HICK'S LAW

The time it takes for a person to make a decision increases logarithmically as a result of the increase of possible choices he or she has

### HICK'S LAW

The time it takes for a person to make a decision increases logarithmically as a result of the increase of possible choices he or she has















































































## FOCUS ON THE IMPORTANT

## conclusion.

















## http://nordeus.com

## misad@nordeus.com @mdamjanic7