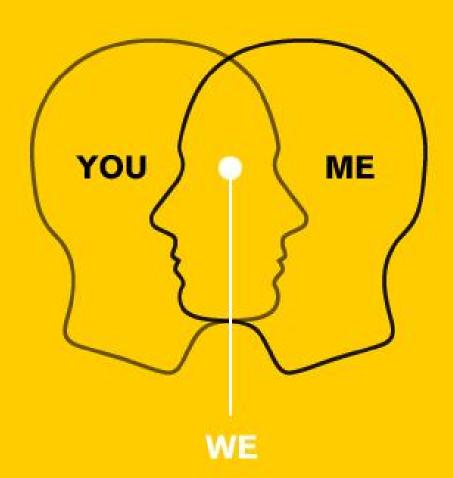

Where more than one **belief** exists,

neutrality is impossible

2.2 Billion People Are Christian

1 Billion People Are Hindu

**Choices** Are Never Neutral

Systems Make (Unintended) Statements