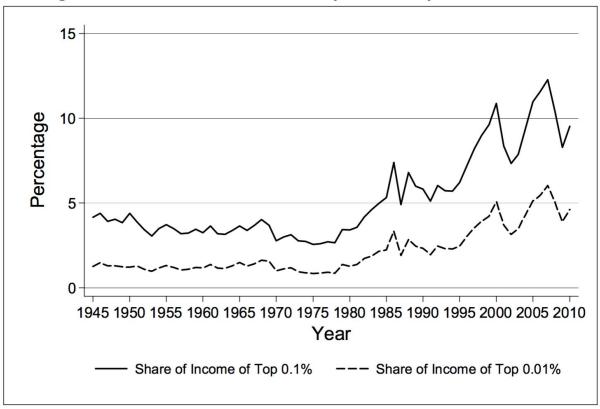

## Race Does Not Exist In SimCity, so:

White Flight = Urban Decay

High Taxes = Urban Decay

Figure 6. Shares of Total Income of the Top 0.1% and Top 0.01% Since 1945

Source: Piketty and Saez.

Note: The vertical axis is the share of total income.