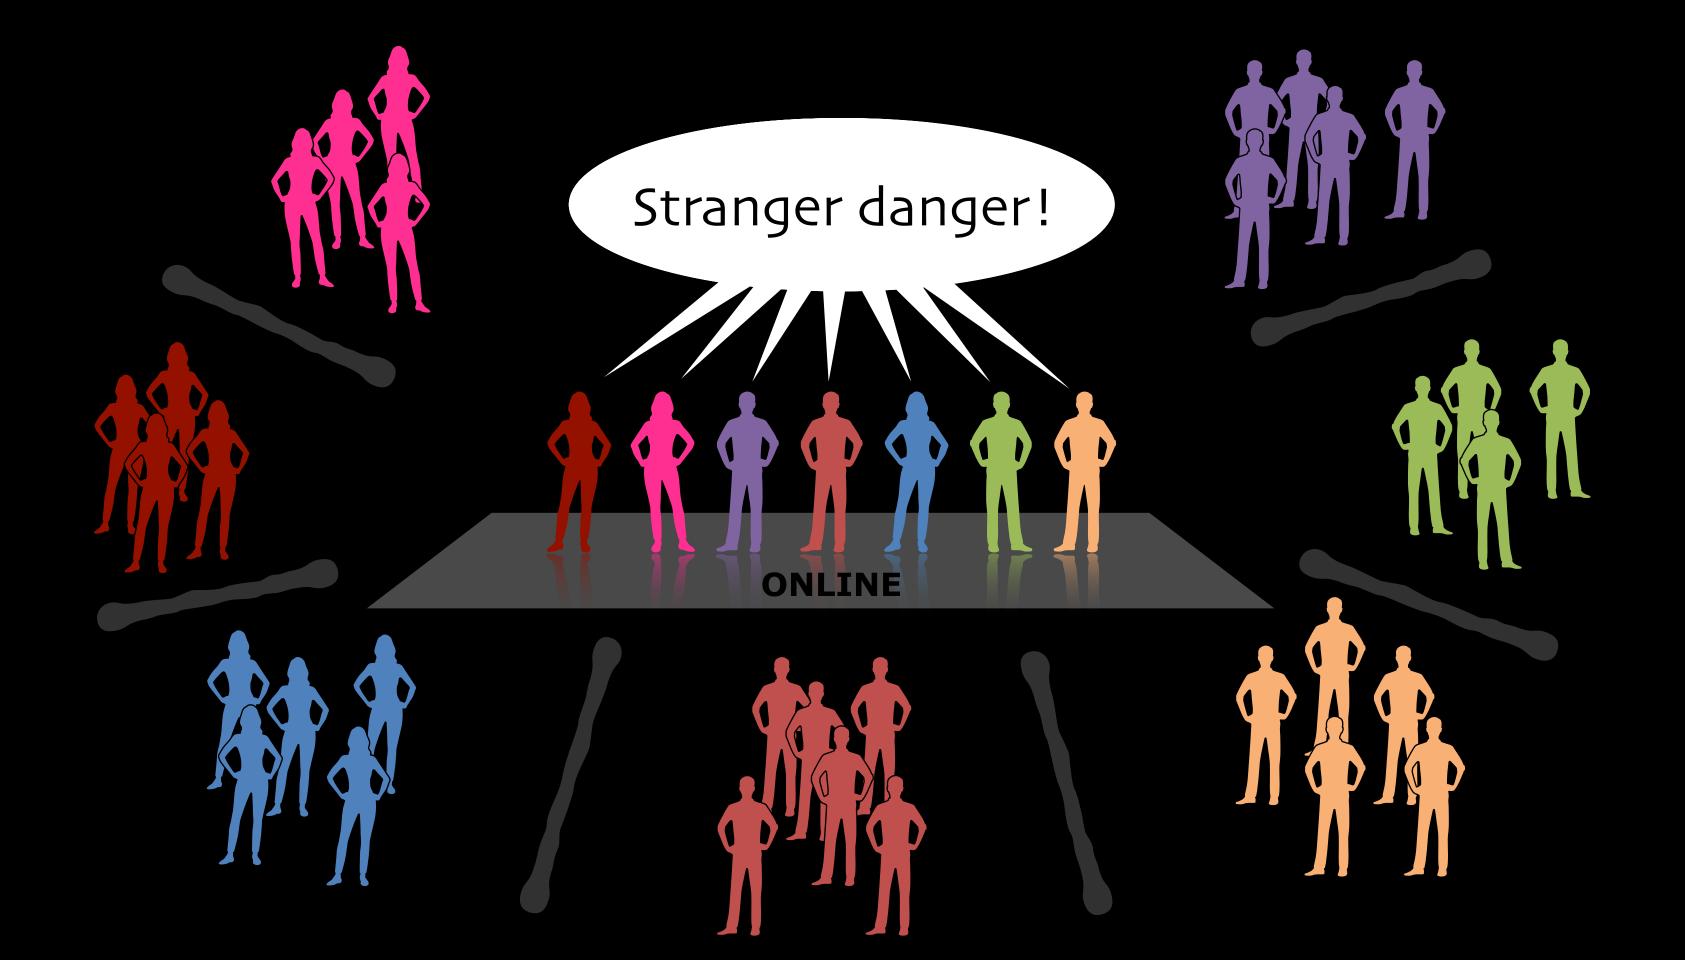

#### 41% of internet users have experienced harassment Pew, 2017

CDR? 8188,8888

 10
 12
 44
 52
 67
 24
 03
 FF
 4F
 47
 33
 34
 35
 12
 80
 80
 80
 80
 80
 80
 80
 80
 80
 80
 80
 80
 80
 80
 80
 80
 80
 80
 80
 80
 80
 80
 80
 80
 80
 80
 80
 80
 80
 80
 80
 80
 80
 80
 80
 80
 80
 80
 80
 80
 80
 80
 80
 80
 80
 80
 80
 80
 80
 80
 80
 80
 80
 80
 80
 80
 80
 80
 80
 80
 80
 80
 80
 80
 80
 80
 80
 80
 80
 80
 80
 80
 80
 80
 80
 80
 80
 80
 80
 80
 80
 80
 80
 80
 80
 80
 80
 80
 80
 80
 80
 80
 80
 80
 80
 80
 80
 80
 <td

Of those being harassed:

34% from strangers 26% from acquaintances 18% from friends 11% from family 5% from coworkers

Pew, 2017

COR? 0100,0080

Of those being harassed:

34% from strangers 26% from acquaintances 18% from friends 11% from family 5% from coworkers

Pew, 2017

COR? 0100,0080

Dumbass team STFU trash at least fathers day isnt my most confusing holiday :) ???

WHAT THE FUCK ARE YOU DOING??? Blind as fuck By ur spelling u uneducated Why don't you learn to play before you play ranked?