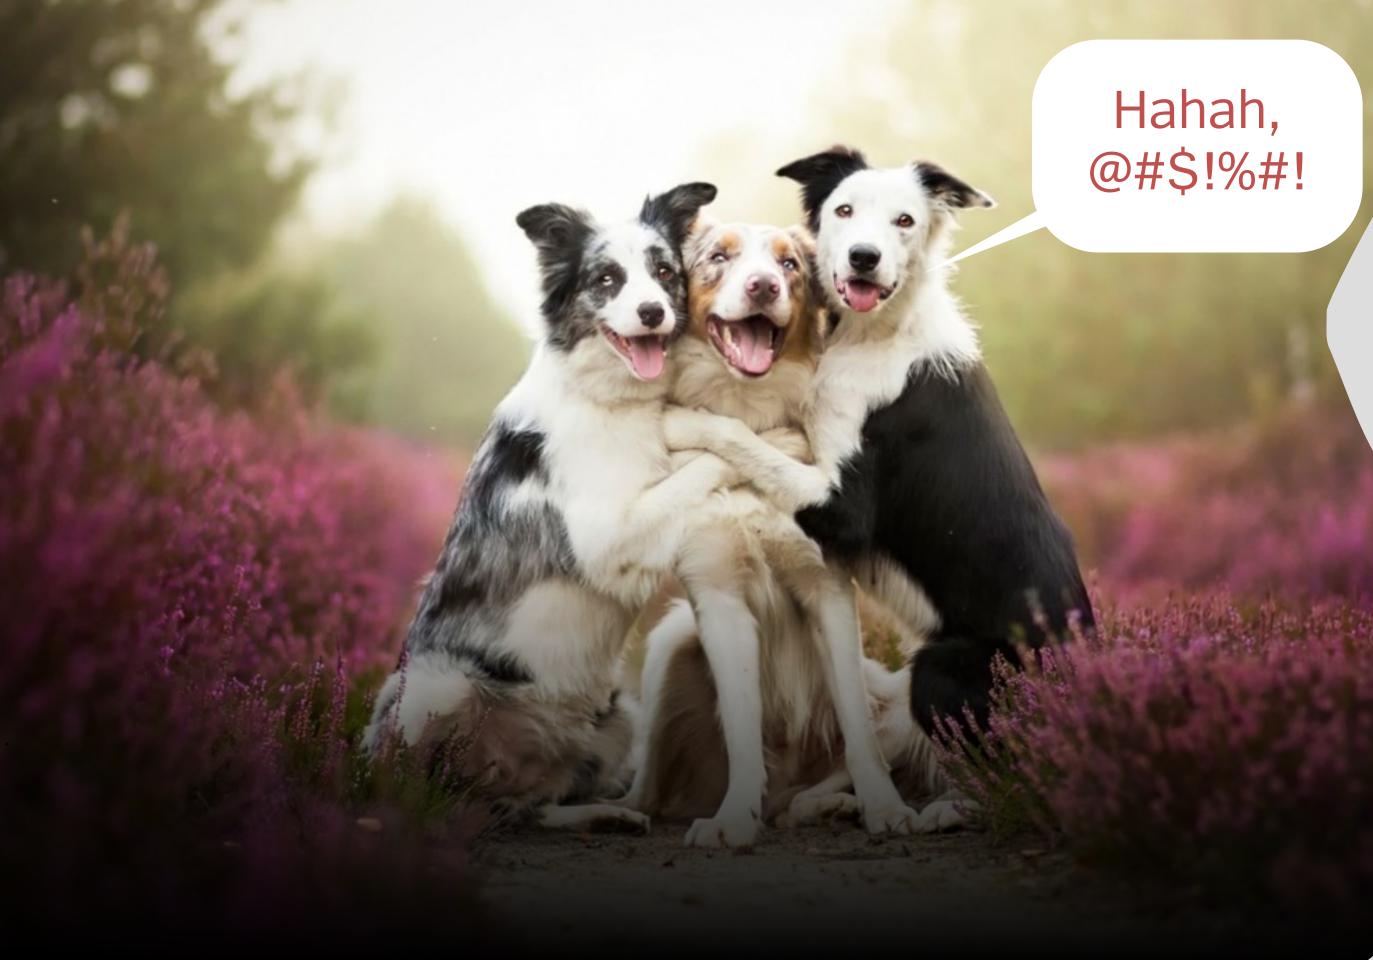

#### Strangers on the couch.

Pardon me, but ur different so imma kill you now

## You know what

they say about assuming!!