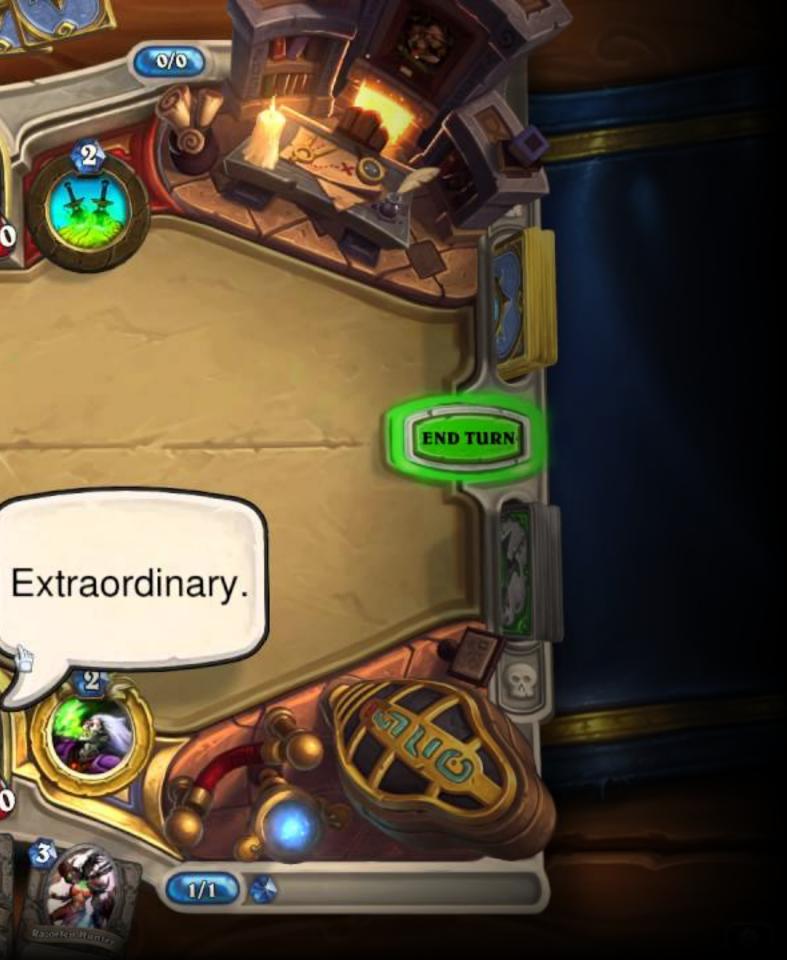

|                                                         |       |











### NEPAL: SANCTUM

Kaliyoga switched to Pharah (was Junkrat)

SillySylveon switched to Pharah (was Junktar).

Sage switched to Pharein (was Junkral). Stoll demonstration

Jojil switched to Pharah (was Junkrat).

PHHRHH

.

KALIYUGA

CRAZYTACO





TOO MANY OF ONE HERO

NO TANK HEROES

NO SUPPORT HEROES

SILLYSYLVEDN

10)||











# 







## Humans are fucking adaptable





### It's all "IRL" now.





### Disruptive Behaviour





### Enough.

18:24

a 0











R·E·S·P·E·C·T







he Innkeeper

9



0/0

2

# What a save What a save!

## Mart a save.

Ward Toescivel















4 years & up 2-4 players



Press the bubble-CLICK



Then...POP! Watch the dice jump as you release it. A "6"! You're off around the track. First to get all 4 pieces home wins.

## FPUSGREGION

The exciting poperatic race game





## TOGETHER

and the second second

Contention

121





| Blizzard Entertainment, Inc. | P  |
|------------------------------|----|
| CCPGames                     | Ra |
| Corillian                    | Ri |
| Discord Inc.                 | R  |
| Epic Games, Inc.             | R  |
| Flaregames                   | S  |
| Huuuge Games                 | S  |
| Intel Corporation            | S  |
| Kabam                        | Τv |
| Kefir                        | Τv |
| Ker-C