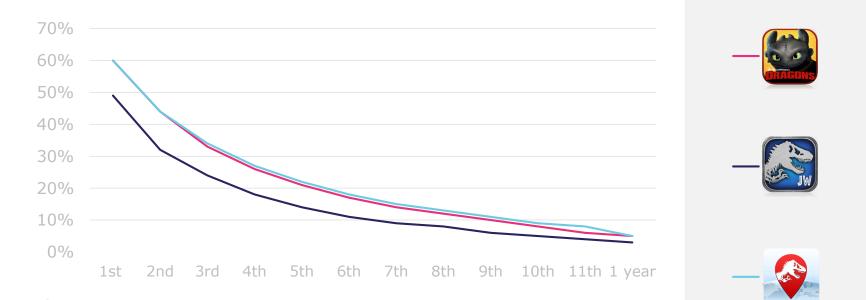

### **CONVERT EARLY**

50% of subscribers convert within 5 days

Cumulative % of VIP conversion over time

Ludia 2017-2020. Do not distribute without written consent. All rights reserved