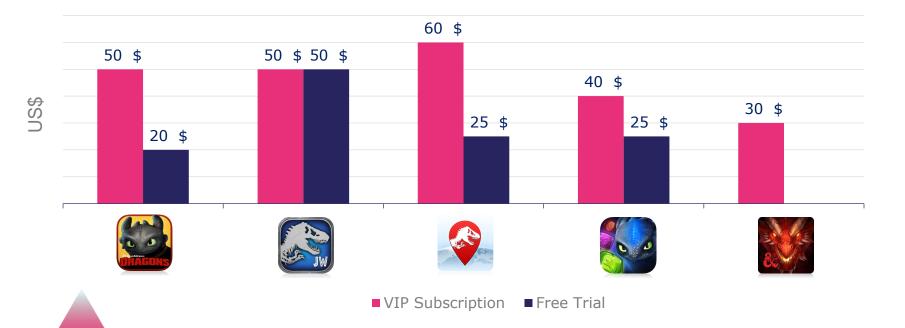

#### **PRICING EXPLORATION**

All our products: 10\$

Higher price affected our ratings negatively