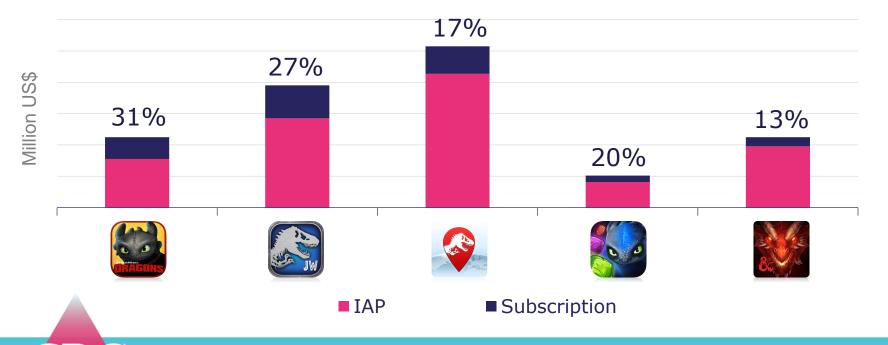

#### **INCREASE REVENUE**

#### By over 13% across all titles

Ludia 2017-2020. Do not distribute without written consent. All rights reserved