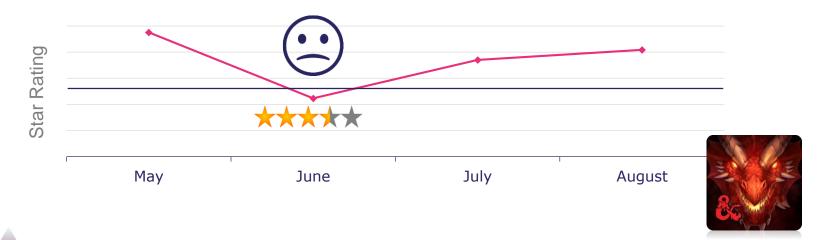

#### **PRICING EXPLORATION**

All our products: 10\$

Higher price affected our ratings negatively