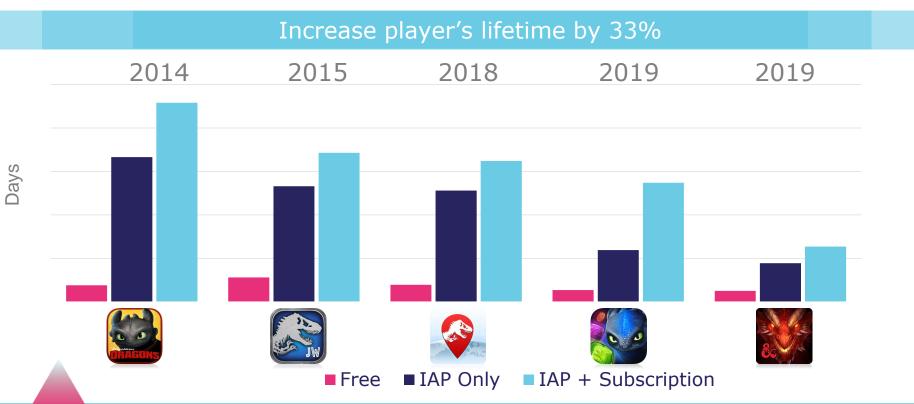

#### **OVERVIEW**

| Generated                        | Accounts for                                             | Increase by       |
|----------------------------------|----------------------------------------------------------|-------------------|
| <b>1</b> M                       | Up to 30%                                                | 33%               |
| In gross revenues the first week | Of our gross revenues                                    | Player's Lifetime |
|                                  | GAME DEVELOPERS CONFERENCE<br>MARCH 16-20, 2020   #GDC20 | 4                 |

#### **PLAYER'S LIFETIME**

Ludia 2017-2020. Do not distribute without written consent. All rights reserved.