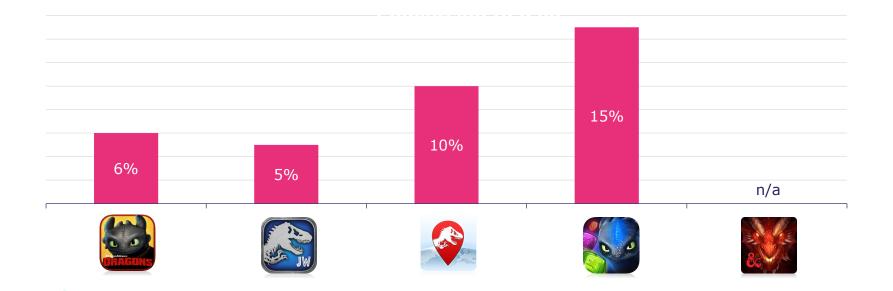

#### **SUBSCRIBERS BUY MORE**

#### Over 60% of our gross revenue

Ludia 2017-2020. Do not distribute without written consent. All rights reserved

 $\diamondsuit$ 

-0

| Generated                        | Accounts for                                             | Increase by       |
|----------------------------------|----------------------------------------------------------|-------------------|
| <b>1M</b>                        | Up to 30%                                                | 33%               |
| In gross revenues the first week | Of our gross revenues                                    | Player's lifetime |
|                                  | GAME DEVELOPERS CONFERENCE<br>MARCH 16-20, 2020   #GDC20 | 12                |