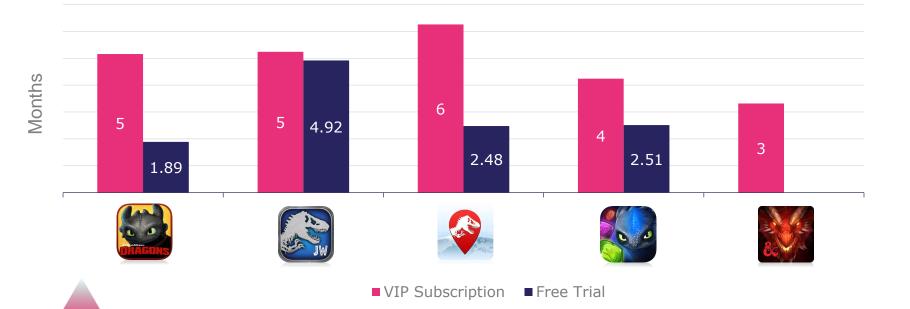

### **SUBSCRIPTION DURATION**

standardize around 5 months on average

Ludia 2017-2020. Do not distribute without written consent. All rights reserved

#### standardize around 5 months on average