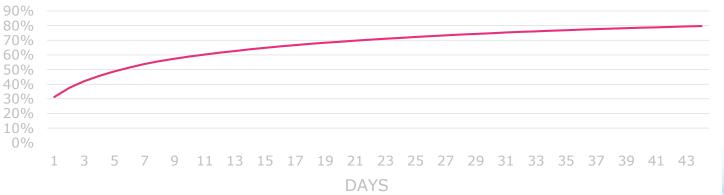

### **CONVERT EARLY**

50% of subscribers convert within 5 days

Cumulative % of VIP conversion over time

Ludia 2017-2020. Do not distribute without written consent. All rights reserved