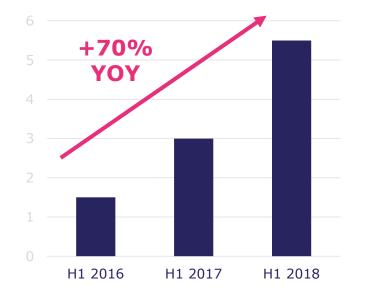

### **MARKET EXPLOSION**

Global growth in game subscriptions year-overyear in the double to triple digits on Google Play and Apple store.

GDC

Ludia 2017-2020. Do not distribute without written consent. All rights reserved