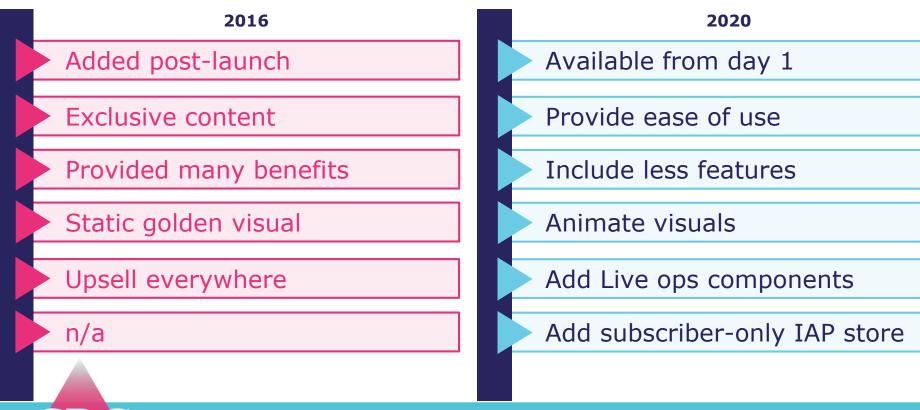

# Introduced in 2016 in Jurassic World The Game even before support was made available.

Ludia 2017-2020. Do not distribute without written consent. All rights reserved.

### **SUMMER 2016**

content

It lead us to be a leader in a market in explosion

Cannibalized IAP over the years

Community backlash over exclusive

GDC

Ludia 2017-2020. Do not distribute without written consent. All rights reserved.