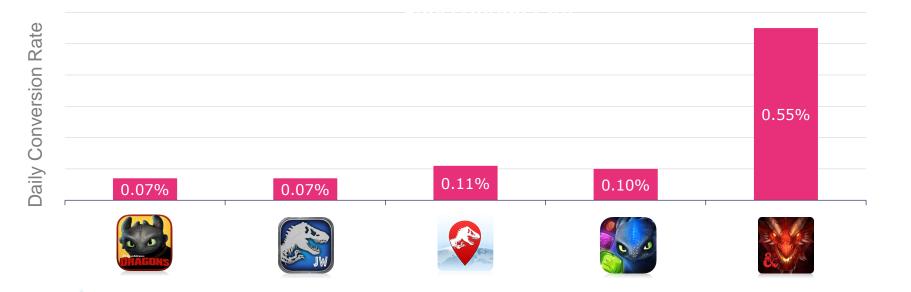

### **CONVERT EARLY**

50% of subscribers convert within 5 days

Cumulative % of VIP conversion over time

Ludia 2017-2020. Do not distribute without written consent. All rights reserved