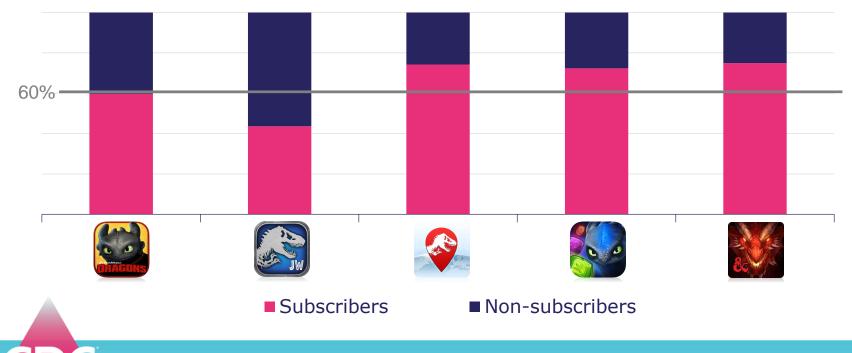

#### **SUBSCRIBERS BUY MORE**

#### Over 60% of our gross revenue

Ludia 2017-2020. Do not distribute without written consent. All rights reserved

 $\diamondsuit$ 

-0

| Generated                        | Accounts for                                             | Increase by       |
|----------------------------------|----------------------------------------------------------|-------------------|
| <b>1M</b>                        | Up to 30%                                                | 33%               |
| In gross revenues the first week | Of our gross revenues                                    | Player's lifetime |
|                                  | GAME DEVELOPERS CONFERENCE<br>MARCH 16-20, 2020   #GDC20 | 12                |