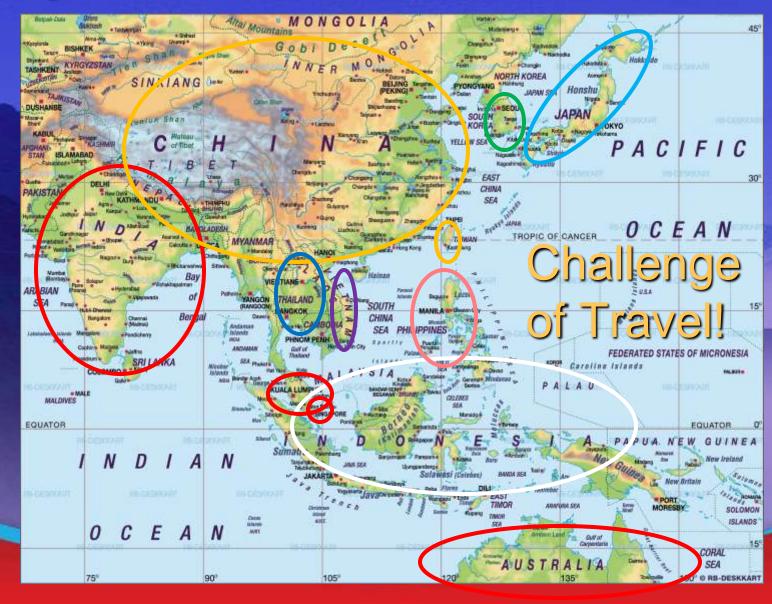

#### Casual Games in Asia: Challenges & Opportunities

James Gwertzman Vice President, APAC

#### Why Asia?

#### It's HUGE

(3.3 billion people, more than half under 30)

The number of Internet users is growing FAST

(20% CAGR since 2000, from 121 million to 411 million)

Broadband connections are growing FASTER

(28% CAGR since 2003, more than 292 million by 2010)

Incomes are RISING

(only 6% of Chinese are "middle-class", but that's more than the entire population of Germany)

## Casual games are HOT

(50% growth in China last year, projected 39% of market by 2010)

# Asia by the numbers ...

| The second secon |               |                |                   |                    |
|--------------------------------------------------------------------------------------------------------------------------------------------------------------------------------------------------------------------------------------------------------------------------------------------------------------------------------------------------------------------------------------------------------------------------------------------------------------------------------------------------------------------------------------------------------------------------------------------------------------------------------------------------------------------------------------------------------------------------------------------------------------------------------------------------------------------------------------------------------------------------------------------------------------------------------------------------------------------------------------------------------------------------------------------------------------------------------------------------------------------------------------------------------------------------------------------------------------------------------------------------------------------------------------------------------------------------------------------------------------------------------------------------------------------------------------------------------------------------------------------------------------------------------------------------------------------------------------------------------------------------------------------------------------------------------------------------------------------------------------------------------------------------------------------------------------------------------------------------------------------------------------------------------------------------------------------------------------------------------------------------------------------------------------------------------------------------------------------------------------------------------|---------------|----------------|-------------------|--------------------|
|                                                                                                                                                                                                                                                                                                                                                                                                                                                                                                                                                                                                                                                                                                                                                                                                                                                                                                                                                                                                                                                                                                                                                                                                                                                                                                                                                                                                                                                                                                                                                                                                                                                                                                                                                                                                                                                                                                                                                                                                                                                                                                                                | Population    | Internet Users | Penetration       | Growth (2000-2007) |
| China                                                                                                                                                                                                                                                                                                                                                                                                                                                                                                                                                                                                                                                                                                                                                                                                                                                                                                                                                                                                                                                                                                                                                                                                                                                                                                                                                                                                                                                                                                                                                                                                                                                                                                                                                                                                                                                                                                                                                                                                                                                                                                                          | 1,317,431,495 | 137,000,000    | 10.4%             | 508.9%             |
| Japan                                                                                                                                                                                                                                                                                                                                                                                                                                                                                                                                                                                                                                                                                                                                                                                                                                                                                                                                                                                                                                                                                                                                                                                                                                                                                                                                                                                                                                                                                                                                                                                                                                                                                                                                                                                                                                                                                                                                                                                                                                                                                                                          | 128,646,345   | 86,300,000     | 67.1%             | 83.3%              |
| India                                                                                                                                                                                                                                                                                                                                                                                                                                                                                                                                                                                                                                                                                                                                                                                                                                                                                                                                                                                                                                                                                                                                                                                                                                                                                                                                                                                                                                                                                                                                                                                                                                                                                                                                                                                                                                                                                                                                                                                                                                                                                                                          | 1,129,667,528 | 40,000,000     | 3.5%              | 700.0%             |
| Korea, South                                                                                                                                                                                                                                                                                                                                                                                                                                                                                                                                                                                                                                                                                                                                                                                                                                                                                                                                                                                                                                                                                                                                                                                                                                                                                                                                                                                                                                                                                                                                                                                                                                                                                                                                                                                                                                                                                                                                                                                                                                                                                                                   | 51,300,989    | 34,120,000     | 66.5%             | 79.2%              |
| Indonesia                                                                                                                                                                                                                                                                                                                                                                                                                                                                                                                                                                                                                                                                                                                                                                                                                                                                                                                                                                                                                                                                                                                                                                                                                                                                                                                                                                                                                                                                                                                                                                                                                                                                                                                                                                                                                                                                                                                                                                                                                                                                                                                      | 224,481,720   | 18,000,000     | 8.0%              | 800.0%             |
| Vietnam                                                                                                                                                                                                                                                                                                                                                                                                                                                                                                                                                                                                                                                                                                                                                                                                                                                                                                                                                                                                                                                                                                                                                                                                                                                                                                                                                                                                                                                                                                                                                                                                                                                                                                                                                                                                                                                                                                                                                                                                                                                                                                                        | 85,031,436    | 14,913,652     | 17.5%             | 7356.8%            |
| Taiwan                                                                                                                                                                                                                                                                                                                                                                                                                                                                                                                                                                                                                                                                                                                                                                                                                                                                                                                                                                                                                                                                                                                                                                                                                                                                                                                                                                                                                                                                                                                                                                                                                                                                                                                                                                                                                                                                                                                                                                                                                                                                                                                         | 23,001,442    | 14,500,000     | 63.0%             | 131.6%             |
| Malaysia                                                                                                                                                                                                                                                                                                                                                                                                                                                                                                                                                                                                                                                                                                                                                                                                                                                                                                                                                                                                                                                                                                                                                                                                                                                                                                                                                                                                                                                                                                                                                                                                                                                                                                                                                                                                                                                                                                                                                                                                                                                                                                                       | 28,294,120    | 13,528,200     | 47.8%             | 265.6%             |
| Pakistan                                                                                                                                                                                                                                                                                                                                                                                                                                                                                                                                                                                                                                                                                                                                                                                                                                                                                                                                                                                                                                                                                                                                                                                                                                                                                                                                                                                                                                                                                                                                                                                                                                                                                                                                                                                                                                                                                                                                                                                                                                                                                                                       | 167,806,831   | 12,000,000     | 7.2%              | 8861.9%            |
| Thailand                                                                                                                                                                                                                                                                                                                                                                                                                                                                                                                                                                                                                                                                                                                                                                                                                                                                                                                                                                                                                                                                                                                                                                                                                                                                                                                                                                                                                                                                                                                                                                                                                                                                                                                                                                                                                                                                                                                                                                                                                                                                                                                       | 67,249,456    | 8,420,000      | 12.5%             | 266.1%             |
| Philippines                                                                                                                                                                                                                                                                                                                                                                                                                                                                                                                                                                                                                                                                                                                                                                                                                                                                                                                                                                                                                                                                                                                                                                                                                                                                                                                                                                                                                                                                                                                                                                                                                                                                                                                                                                                                                                                                                                                                                                                                                                                                                                                    | 87,236,532    | 7,820,000      | 9.0%              | 291.0%             |
| Hong Kong                                                                                                                                                                                                                                                                                                                                                                                                                                                                                                                                                                                                                                                                                                                                                                                                                                                                                                                                                                                                                                                                                                                                                                                                                                                                                                                                                                                                                                                                                                                                                                                                                                                                                                                                                                                                                                                                                                                                                                                                                                                                                                                      | 7,150,254     | 4,878,713      | 68.2%             | 113.7%             |
| Singapore                                                                                                                                                                                                                                                                                                                                                                                                                                                                                                                                                                                                                                                                                                                                                                                                                                                                                                                                                                                                                                                                                                                                                                                                                                                                                                                                                                                                                                                                                                                                                                                                                                                                                                                                                                                                                                                                                                                                                                                                                                                                                                                      | 3,654,103     | 2,421,000      | 66.3%             | 101.8%             |
| Australia                                                                                                                                                                                                                                                                                                                                                                                                                                                                                                                                                                                                                                                                                                                                                                                                                                                                                                                                                                                                                                                                                                                                                                                                                                                                                                                                                                                                                                                                                                                                                                                                                                                                                                                                                                                                                                                                                                                                                                                                                                                                                                                      | 20,984,595    | 14,729,191     | 70.2%             | 123.2%             |
| New Zealand                                                                                                                                                                                                                                                                                                                                                                                                                                                                                                                                                                                                                                                                                                                                                                                                                                                                                                                                                                                                                                                                                                                                                                                                                                                                                                                                                                                                                                                                                                                                                                                                                                                                                                                                                                                                                                                                                                                                                                                                                                                                                                                    | 4,274,588     | 3,200,000      | 74.9%             | 285.5%             |
| Asia                                                                                                                                                                                                                                                                                                                                                                                                                                                                                                                                                                                                                                                                                                                                                                                                                                                                                                                                                                                                                                                                                                                                                                                                                                                                                                                                                                                                                                                                                                                                                                                                                                                                                                                                                                                                                                                                                                                                                                                                                                                                                                                           | 3,346,211,434 | 411,830,756    | 12.3%             | 240.0%             |
| North America                                                                                                                                                                                                                                                                                                                                                                                                                                                                                                                                                                                                                                                                                                                                                                                                                                                                                                                                                                                                                                                                                                                                                                                                                                                                                                                                                                                                                                                                                                                                                                                                                                                                                                                                                                                                                                                                                                                                                                                                                                                                                                                  | 334,538,018   | 233,188,086    | 69.7%             | 115.7%             |
| European Union                                                                                                                                                                                                                                                                                                                                                                                                                                                                                                                                                                                                                                                                                                                                                                                                                                                                                                                                                                                                                                                                                                                                                                                                                                                                                                                                                                                                                                                                                                                                                                                                                                                                                                                                                                                                                                                                                                                                                                                                                                                                                                                 | 493,119,161   | 252,818,939    | 51.3%             | 167.8%             |
|                                                                                                                                                                                                                                                                                                                                                                                                                                                                                                                                                                                                                                                                                                                                                                                                                                                                                                                                                                                                                                                                                                                                                                                                                                                                                                                                                                                                                                                                                                                                                                                                                                                                                                                                                                                                                                                                                                                                                                                                                                                                                                                                |               |                | The second second |                    |