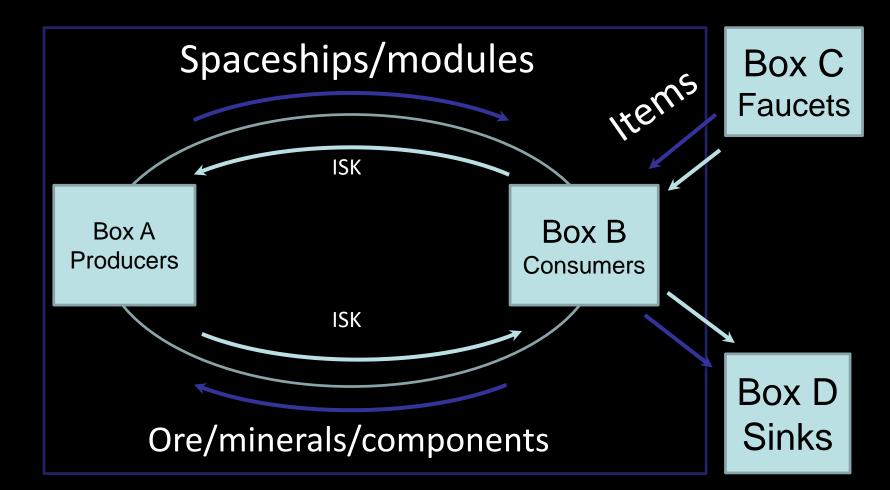

## Controlling the money supply

- Sinks or drains
  - NPC Consumables
  - Item Maintenance
  - Transportation
  - Special Rentals
  - Taxes