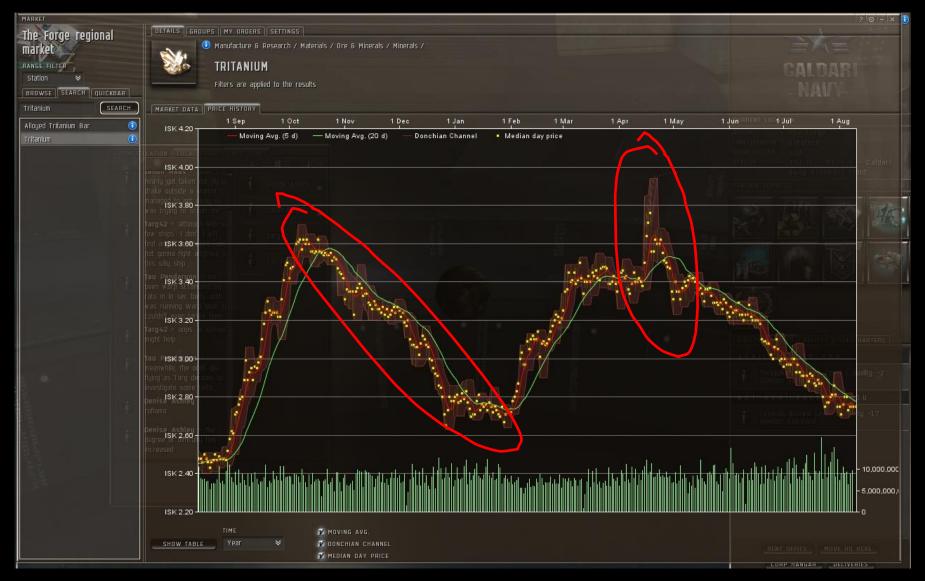

# **Monetary Theory**

- Price stability
  - Growth in money must match growth in wealth
  - Game balance issues

- Too much monetary growth
   Inflation
- Too little monetary growth
   Deflation

## Controlling the money supply

- Sinks or drains
  - NPC Consumables
  - Item Maintenance
  - Transportation
  - Special Rentals
  - Taxes

# Principles

- Scarcity
  - Local scarcity / "Economic Landscape"
  - Overall scarcity