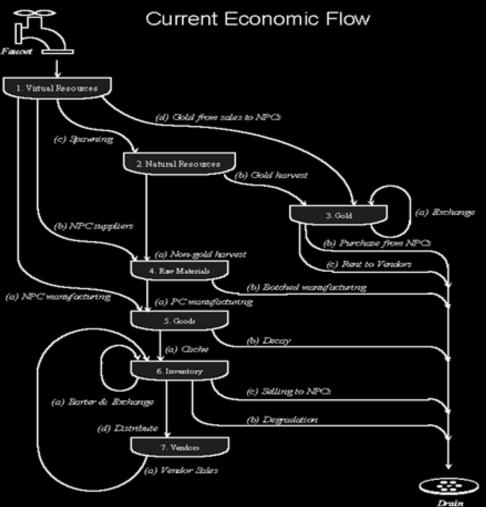

## Controlling the money supply

- Sinks or drains
  - NPC Consumables
  - Item Maintenance
  - Transportation
  - Special Rentals
  - Taxes