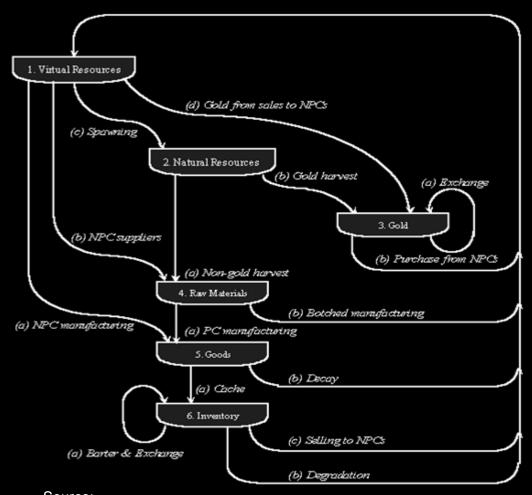

## Controlling the money supply

- Sinks or drains
  - NPC Consumables
  - Item Maintenance
  - Transportation
  - Special Rentals
  - Taxes