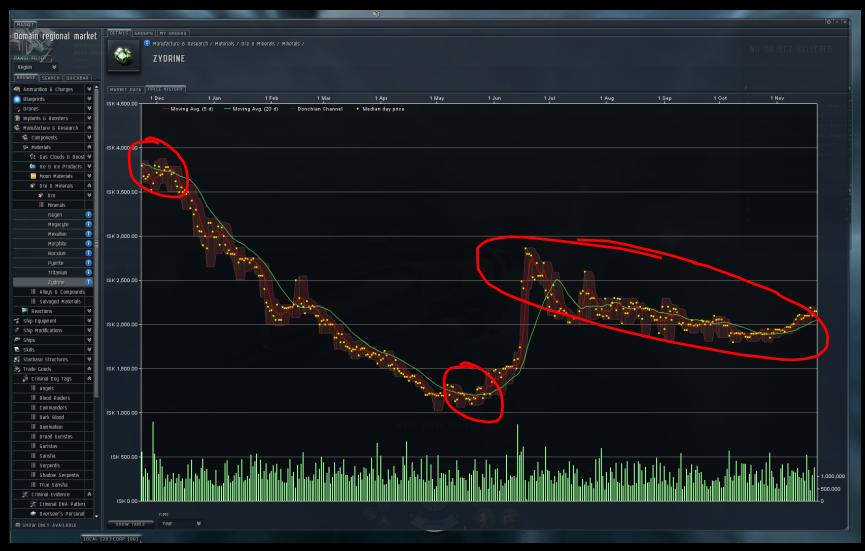

|                             | NEW YOR THE PARTY                     |                   |           |                               |

#### Supply changes



#### Changes in demand

#### Siege and Cruise Launchers



Two types of weapons that where sold at a similar price.

Attributes of one of them was changed – shorter range but more explosive power for torpedoes (Siege Launcher)

Immediately changed the pricing structure

#### **Price Expectations**



#### Scalability

 The world must scale with population

- Examples from the early days of MMOs
  - -UO
  - Asheron's Call

## **Deflation in Ultima Online**

Started with a closed system

- Players outgrew available resources ingame
  - Access to gold was limited

Resulted in severe deflation and resource shortage

#### Case Study: Ultima Online

Original Economic Flow



Source: Zachary Booth Simpson http://www.mine-control.com/zack/uoecon/uoecon.html

#### Case Study: Ultima Online



Sou